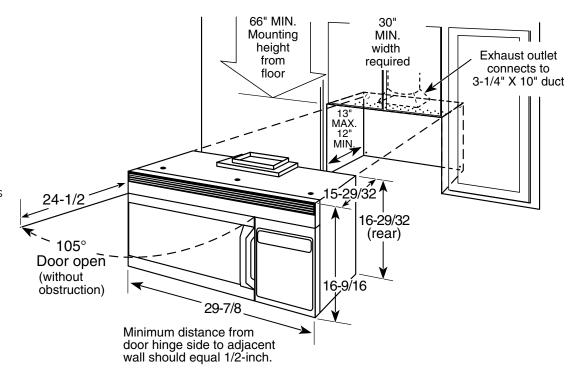

#### Dimensions and Installation Information (in inches)

**Note:** Requires 120V grounded outlet. Electrical receptacle must be located in cabinet above Spacemaker microwave oven. No additional wiring, venting or cabinet rebuilding necessary in many cases. Complete detailed, easy-to-follow installation instructions and convenient full-size templates are packed with the Spacemaker microwave oven.

**Important Information:** When installing the Spacemaker microwave oven over a range, allow minimum of 2" from bottom of Spacemaker microwave oven to top of range backguard to allow for removal of light covers.

**Installation Information:** This information is not intended to be used for installing unit described. Before installing, consult installation instructions packed with product/kit for current dimensional data.