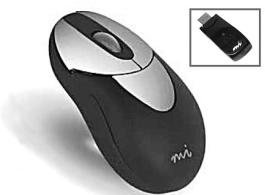

## **Wireless Optical Travel Mouse (PD910P)**

## Package Contents

- Wireless Optical Travel Mouse (USB)
- USB Receiver
- USB Extension Cable
- 2 AAA Batteries
- Quick Installation Guide
- Warranty Information

For technical assistance visit www.microinv.com or call toll free: 1-877-550-5534. Technical Support hours of operation: Monday - Friday 8:30am to 7:00pm E.S.T.