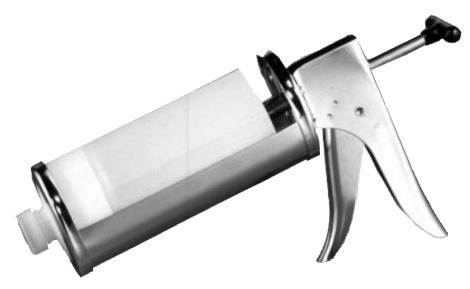

### PORTION-ALL®

Model 580-N (Shown with optional dispensing bottle.)

Prince Castle Sauce Dispensers are perfect for portion control of heavy sauces such as tartar, mayonnaise, sour cream and guacamole. With a click of the trigger, a portion-controlled amount of sauce is dispensed-no spooning, no mess, and no fuss!

The cartridge bottles, made of polyethylene plastic, keep the sauce covered and free from contamination. Accessories are available for storage and handling the sauce dispensers.

NOTE: Bottles sold separately. Each bottle holds **OPTIONS** 26 ounces.

### STANDARD FEATURES

- Precise portion control for heavy sauces.
- Four models available to dispense 1/3 oz. (9.44 grams) to 1 oz. (28.34 grams).
- Great for heavy sauces like tartar, mayonnaise, sour cream, and guacamole.
- Optional accessories add versatility.