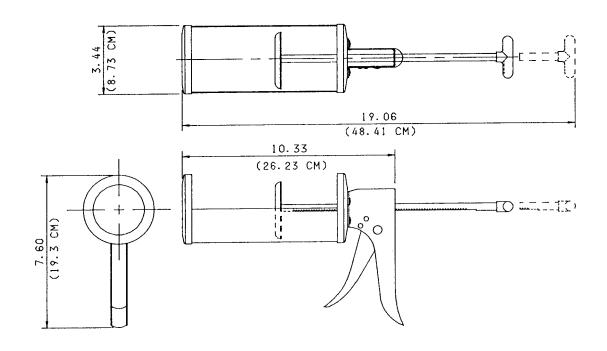

### **DIMENSIONS**

| MODEL<br>NUMBER | LENGTH<br>IN. (CM)                      | HEIGHT<br>IN. (CM) | WIDTH<br>IN. (CM)     | SHIPPING<br>WT.<br>LB. (KG.) |
|-----------------|-----------------------------------------|--------------------|-----------------------|------------------------------|
| 580             | 19 <sup>3</sup> / <sub>50</sub> (48.41) | $7^3/_5$ (19.3)    | $3^{22}/_{50}$ (8.73) | 3 (1.4)                      |