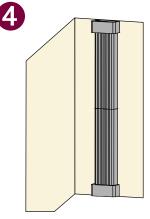

#### TIP

For a stronger hold, with the adhesive applied, press SonoColumn firmly into place, immediately remove it and press it firmly again into the same spot.

Place SonoCollar around SonoColumn, if desired. The inside section of each SonoCollar can also be used to increase the height of the SonoColumn by 6".