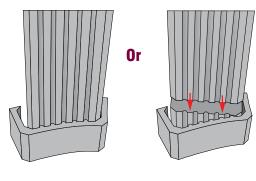

#### **SonoColumn Installation Guide**

#### **SonoColumn Installation Guide Continued**

Carefully press SonoColumn to the marked location of the wall or ceiling. Maintain continuous pressure. Depending on environmental and surface conditions, it will take anywhere from 2-4 minutes to hold.