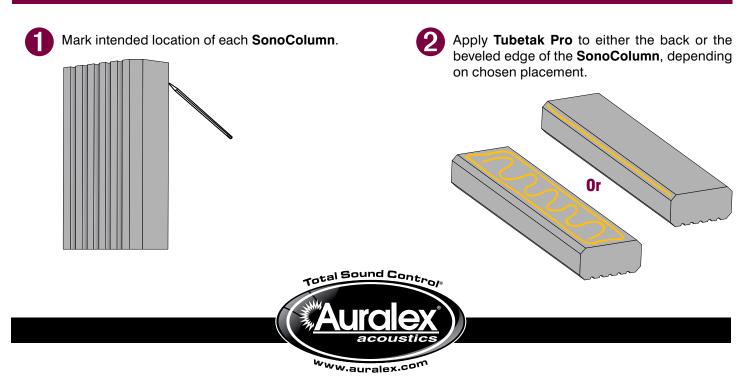

#### **SonoColumn Installation Guide**

#### **SonoColumn Placement Options**

Flush in corner

At 45° to corner

Side-by-side in corner

On wall w/ Collars