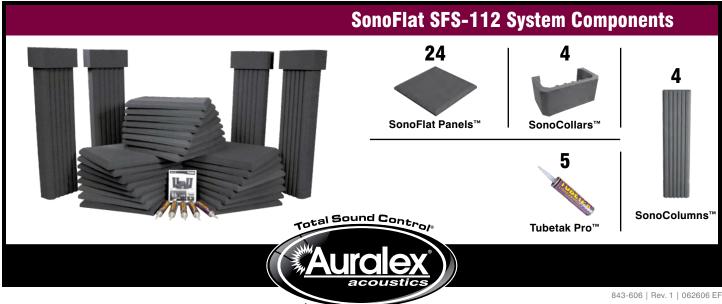

SonoFlat Systems offer a sophisticated look by utilizing a specialized flat-faced cut of Auralex's industry-leading Studiofoam. The SFS-112 system contains both SonoFlat Panels and SonoColumns, which when used together, provide incredibly effective broadband absorption in any room. Use the SFS-112 alone for treatment of small to medium-sized rooms or in combination with other Auralex products for full control of larger spaces.

#### **SonoFlat SFS-112 General Information**

#### **Recommended Additional Installation Materials**

- Caulk-gun (for Tubetak Pro)
- Carpenters Level

- Tape measure
- Small ladder (depending on ceiling height)

Pencil

#### **Optional Additional Installation Materials**

Foamtak Spray Adhesive\*

• T-Pins 🛔

\* This system includes **Tubetak Pro Adhesive**, which is safe to use on all included products. You may wish to use Auralex's **Foamtak** Spray Adhesive for quicker drying times. **Foamtak** is available through all Auralex authorized dealers.