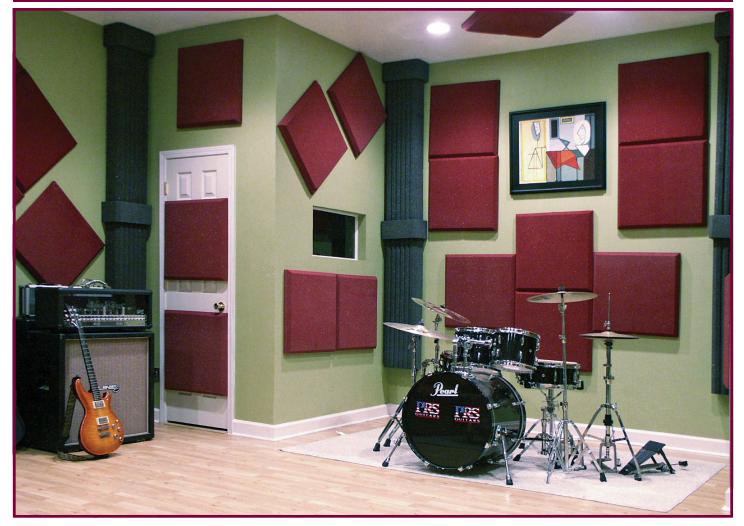

sive applied, press SonoColumn firmly into place, immediately remove it and press it firmly again into the same spot.



Place SonoCollar around SonoColumn, if desired. The inside section of each SonoCollar can also be used to increase the height of the SonoColumn by 6".



## **SonoFlat Panel Installation Guide**



Mark intended location of each SonoFlat Panel on the wall or ceiling.



Carefully press SonoFlat Panel to the marked location of the wall or ceiling. Maintain continuous pressure. Depending on environmental and surface conditions, it will take anywhere from 2-4 minutes to hold.

Apply Tubetak Pro to the back of the SonoFlat Panel, as pictured.





TIP

You can use T-Pins to temporarily hold the panel in place while the adhesive sets.



## **SonoFlat System Installations**





## See the Auralex<sup>®</sup> Acoustics website, www.auralex.com, for more information about these and other Total Sound Control<sup>®</sup> products.

These are general recommendations. Should you have any additional questions about the installation of your **SonoFlat™ System**, feel free to contact an **Auralex® Application Specialist** via email at **appsupport@auralex.com** or call **1-800-95-WEDGE**.