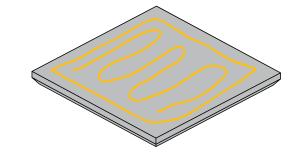

Apply Tubetak Pro to the back of the SonoFlat Panel, as pictured.

TIP

You can use T-Pins to temporarily hold the panel in place while the adhesive sets.