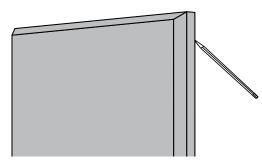

At 45° to corner

Side-by-side in corner



On wall w/ Collars

#### **SonoColumn Installation Guide**



#### **SonoColumn Installation Guide Continued**



Carefully press SonoColumn to the marked location of the wall or ceiling. Maintain continuous pressure. Depending on environmental and surface conditions, it will take anywhere from 2-4 minutes to hold.



#### TIP

For a stronger hold, with the adhesive applied, press SonoColumn firmly into place, immediately remove it and press it firmly again into the same spot.



Place SonoCollar around SonoColumn, if desired. The inside section of each SonoCollar can also be used to increase the height of the SonoColumn by 6".



## **SonoFlat Panel Installation Guide**



Mark intended location of each SonoFlat Panel on the wall or ceiling.



Carefully press SonoFlat Panel to the marked location of the wall or ceiling. Maintain continuous pressure. Depending on environmental and surface conditions, it will take anywhere from 2-4 minutes to hold.

Apply Tubetak Pro to the back of the SonoFlat Panel, as pictured.





TIP

You can use T-Pins to temporarily hold the panel in place while the adhesive sets.



## **SonoFlat System Installations**





## See the Auralex<sup>®</sup> Acoustics website, www.auralex.com, for more information about these and other Total Sound Control<sup>®</sup> products.

These are general recommendations. Should you have any additional questions about the installation of your **SonoFlat™ System**, feel free to contact an **Auralex® Application Specialist** via email at **appsupport@auralex.com** or c