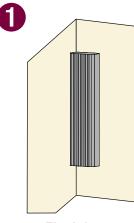

#### **SonoColumn Placement Options**

Flush in corner

At 45° to corner

Side-by-side in corner

On wall w/ Collars