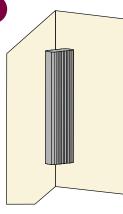

#### **SonoColumn Placement Options**

Flush in corner

At 45° to corner

Side-by-side in corner

On wall w/ Collars