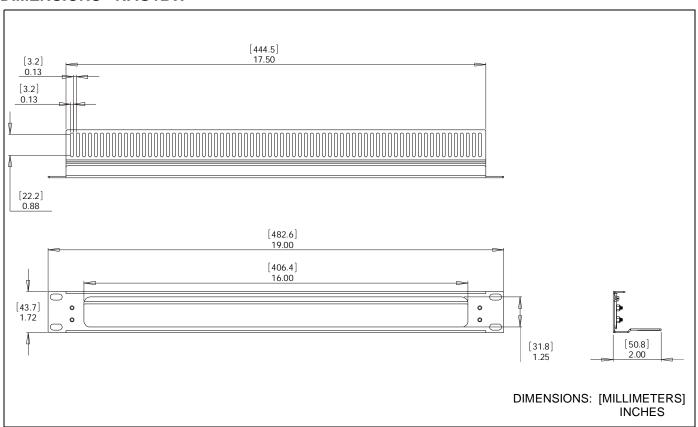

pleteness or sufficiency of the information contained in this document.

Chief® is a registered trademark of Milestone AV Technologies. All rights reserved.

# IMPORTANT WARNINGS AND CAUTIONS!

**WARNING:** A WARNING alerts you to the possibility of serious injury or death if you do not follow the instructions.



**CAUTION:** A CAUTION alerts you to the possibility of damage or destruction of equipment if you do not follow the corresponding instructions.

**WARNING:** Failure to read, thoroughly understand, and follow all instructions can result in serious personal injury, damage to equipment, or voiding of factory warranty! It is the installer's responsibility to make sure all components are properly assembled and installed using the instructions provided.

#### **DIMENSIONS - NAG1BW**



Installation Instructions NAG1BW / NAG2BW

#### **DIMENSIONS - NAG2BW**



#### **TOOLS / HARDWARE / PARTS**



#### **ASSEMBLY AND INSTALLATION**

**NOTE:** The NAG1BW / NAG2BW brush grommets are designed for use with 19" wide equipment racks. See the specific installation instructions provided with the rack for additional installation information.

- Attach the brush grommet (A) within the rack, using four 10-32 x 3/4" header point Phillips screws (not included). (See Figure 1)
- Complete the installation following the rack installation instructions.



Figure 1

NAG1BW / NAG2BW Installation Instructions



Our Mounts. Your Vision.

Chief Manufacturing, a products division of Milestone AV Technologies

8821-002005 Rev00 ©2010 Milestone AV Technologies, a Duchossois Group Company www.ch