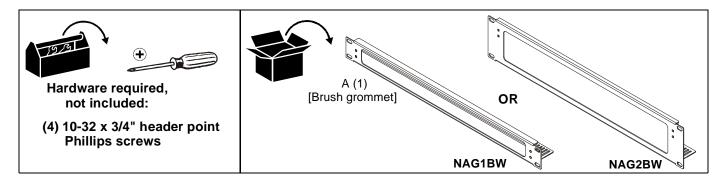

#### **TOOLS / HARDWARE / PARTS**

#### **ASSEMBLY AND INSTALLATION**

**NOTE:** The NAG1BW / NAG2BW brush grommets are designed for use with 19" wide equipment racks. See the specific installation instructions provided with the rack for additional installation information.

- Attach the brush grommet (A) within the rack, using four 10-32 x 3/4" header point Phillips screws (not included). (See Figure 1)
- Complete the installation following the rack installation instructions.

Figure 1

NAG1BW / NAG2BW Installation Instructions

Our Mounts. Your Vision.

Chief Manufacturing, a products division of Milestone AV Technologies

8821-002005 Rev00 ©2010 Milestone AV Technologies, a Duchossois Group Company www.chiefmfg.com 09/10 **USA/International** 