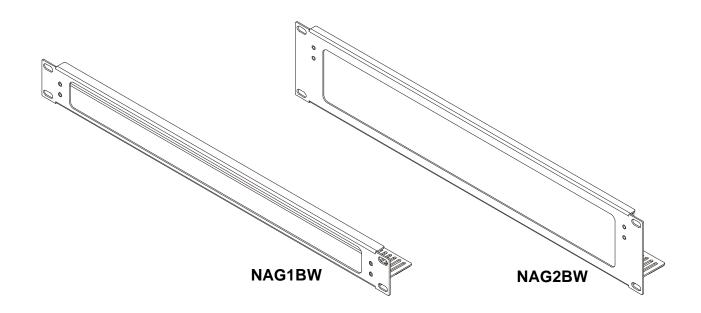

## **1U/2U Brush Grommet Accessories**

NAG1BW / NAG2BW

NAG1BW / NAG2BW Installation Instructions