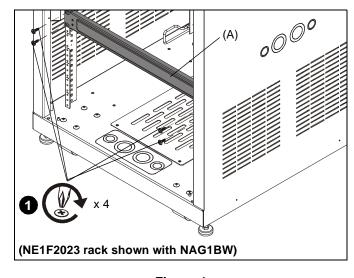

- Attach the brush grommet (A) within the rack, using four 10-32 x 3/4" header point Phillips screws (not included). (See Figure 1)
- Complete the installation following the rack installation instructions.

Figure 1

NAG1BW / NAG2BW Installation Instructions

Our Mounts. Your Vision.

Chief Manufacturing, a products division of Milestone AV Technologies

8821-002005 Rev00 ©2010 Milestone AV Technologies, a Duchossois Group Company www.chiefmfg.com 09/10 **USA/International** 