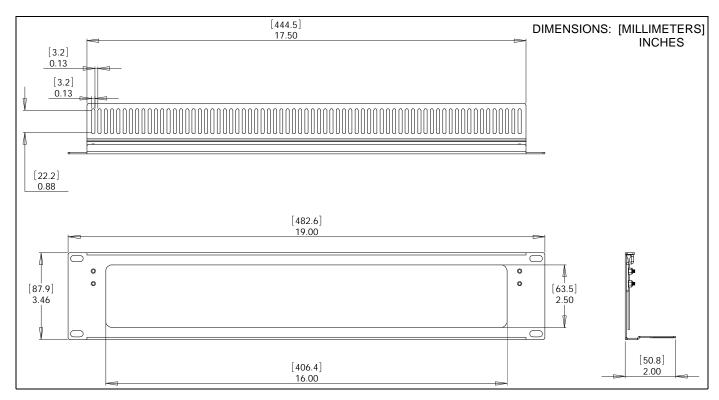

ief® is a registered trademark of Milestone AV Technologies. All rights reserved.

# IMPORTANT WARNINGS AND CAUTIONS!

**WARNING:** A WARNING alerts you to the possibility of serious injury or death if you do not follow the instructions.



**CAUTION:** A CAUTION alerts you to the possibility of damage or destruction of equipment if you do not follow the corresponding instructions.

**WARNING:** Failure to read, thoroughly understand, and follow all instructions can result in serious personal injury, damage to equipment, or voiding of factory warranty! It is the installer's responsibility to make sure all components are properly assembled and installed using the instructions provided.

#### **DIMENSIONS - NAG1BW**



Installation Instructions NAG1BW / NAG2BW

#### **DIMENSIONS - NAG2BW**



#### **TOOLS / HARDWARE / PARTS**



#### **ASSEMBLY AND INSTALLATION**

**NOTE:** The NAG1BW / NAG2BW brush grommets are designed for use with 19" wide equipment racks. See the specific installation instructions provided with the rack for additional installation information.

- Attach the brush grommet (A) within the rack, using four 10-32 x 3/4" header point Phillips screws (not included). (See Figure 1)
- Complete the installation following the rack installation instructions.



Figure 1

NAG1BW / NAG2BW Installation Instructions



Our Mounts. Your Vision.

Chief Manufacturing, a products division of Milestone AV Technologies

8821-002005 Rev00 ©2010 Milestone AV Technologies, a Duchossois Group Company www.chiefmfg.com 09/10 **USA/International** 

**Europe** 

A 8401 Eagle Creek Pa