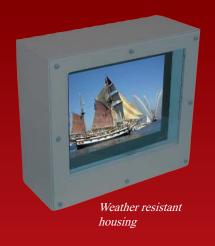

#### Security Enclosure for LCD Display Model LCD-2001VB

The EH-2001 is designed to offer the best protection possible to an LCD monitor in harsh applications. This rugged enclosure can be installed in a dusty or humid environment such as outdoor installations, warehouses, coalmines, manufacturing facilities, etc.

The EH-2001 is made entirely of aluminum, therefore maximizing dissipation of excessive heat generated by the LCD monitor if installed in an area with high temperature. Blower with built-in thermostat will be activated at 86°F, and the air will flow in and out of the housing through the rear vents. Special filters prevent dust and insect infiltration. A special wall mounting bracket is provided at the back of the enclosure and allows approximately 20° of tilt.

#### Vents:

Vents are equipped with filters to prevent dust or insect infiltration. Clean or change filters periodically as needed.