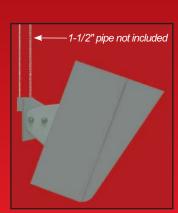

#### **Optional Accessories**

EH-SS-2001 White color sun shield (shown above)

EH-PB-2001 Threaded 1-1/2" NPT pipe bracket (shown above)

for ceiling mounting (pipe not included)

EH-YB-2001 Yoke bracket (shown above) for ceiling mounting