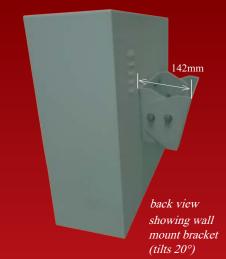

The EH-2001 is made entirely of aluminum, therefore maximizing dissipation of excessive heat generated by the LCD monitor if installed in an area with high temperature. Blower with built-in thermostat will be activated at 86°F, and the air will flow in and out of the housing through the rear vents. Special filters prevent dust and insect infiltration. A special wall mounting bracket is provided at the back of the enclosure and allows approximately 20° of tilt.