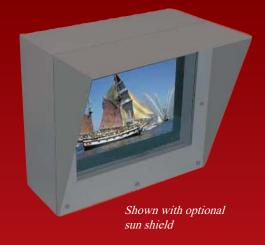

#### **Optional Accessories**

EH-SS-2001 White color sun shield (shown above)

EH-PB-2001 Threaded 1-1/2" NPT pipe bracket (shown above)

for ceiling mounting (pipe not included)

EH-YB-2001 Yoke bracket (shown above) for ceiling mounting

(bulk purchase special order only)

Specifications subject to change without notice

Available through:

©2007 ToteVision

Shown with ceiling mount option # 1: pipe bracket

- Weather and water resistant reversed louver system lets cool air in and warm air out.
- Filters prevent dust & bug infiltrations.
- Lexan window and tamperproof screws help to protect the monitor and to prevent vandalism.
- Double-wall one inch thick insulated construction helps to maintain desired temperature range in summer or winter, and it helps to minimize internal condensation.
- Optional sun shield enhances readability in direct sunlight.
- 4 conduit knockouts are available on L/R sides, and at the back and underneath the enclosure.
- 4" blower @ 110 CFM provides excellent heat dissipation.
- Heater (14.5 W) and thermostat help to control internal temperature in cold conditions.