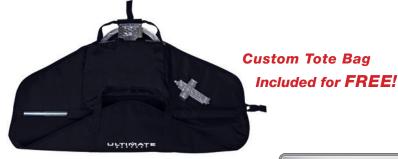

#### Free Gig Bag Included

Transport your Custom Chrome mic stand to your gigs – and store them after – with the included gig bag. Equipped with an internal pocket for the base, and plenty of room for the mic shaft (and whatever else you'd like to store there), the free gig bag will keep your stand free from blemishes and will ensure that you don't lose any pieces and parts of your mic rig ever again!