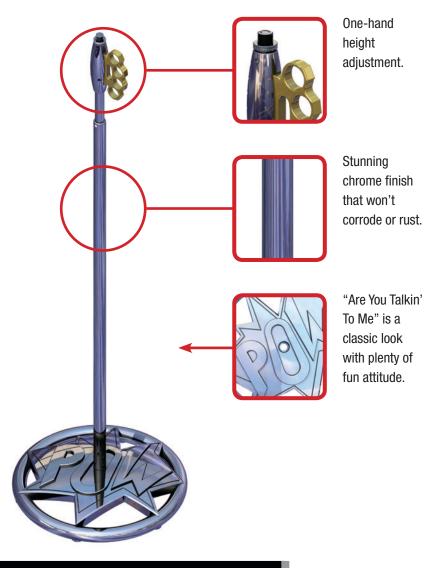

# "ARE YOU TALKIN' TO ME ?"

Custom Chrome Series Microphone Stand with One-hand Height Adjustment and Free Gig Bag — Comic Book-style "POW" Base with Brass Knuckle Clutch

## **Stunning and Sturdy**

Custom Chrome mic stands feature a gorgeous chrome finish that looks stunning under stage lights. Additionally, the chrome finish means that your Custom Chrome Series mic stand will not rust or corrode as you take it from gig to gig — even after years of use! Custom Chrome Series mic stands are as sturdy as they are stunning!

## What's Your Personality?

The "Are You Taklin' To Me?" Custom Chrome Series mic stand is a classic look that portrays attitude, toughness, and fun. Punch up your performance, and give the crowd a knock out show with this Custom Chrome mic stand, which proves that hand-to-hand combat with a microphone never looked so good.

## **One-hand Height Adjustment**

Ultimate Support invented the one-hand height-adjustable mic stand nearly two decades ago. Custom Chrome Series mics stands feature Ultimate Support's patented one-hand clutch mechanism housed inside fun and ergonomic designs. Simply squeeze the non-slip, die-cast ergonomic clutch to quickly raise or lower your microphone.