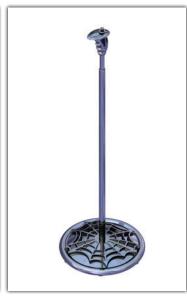

CUSTOM-1 "ARE YOU TALKIN' TO ME?"

CUSTOM-2
"Dark Magic"

CUSTOM-3
"BRING IT ON, SUCKA!"

CUSTOM-4
"LOVE · HATE"

CUSTOM-5
"Venom"

CUSTOM-6
"*Smell the Hubber*"