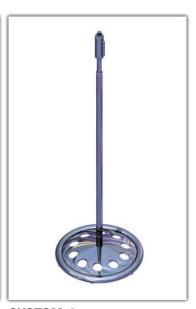

CUSTOM-1 "ARE YOU TALKIN' TO ME?"

CUSTOM-2
"Dark Magic"

CUSTOM-3
"BRING IT ON, SUCKA!"

CUSTOM-4
"LOVE · HATE"

CUSTOM-5
"Venom"

CUSTOM-6
"*Smell the Hubber*"