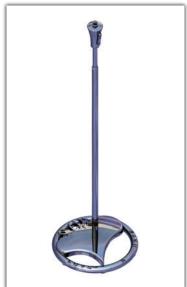

CUSTOM-1 "ARE YOU TALKIN' TO ME?"

CUSTOM-2
"Dark Magic"

CUSTOM-3
"BRING IT ON, SUCKA!"

CUSTOM-4
"LOVE · HATE"

CUSTOM-5
"Venom"

CUSTOM-6
"*Smell the Hubber*"