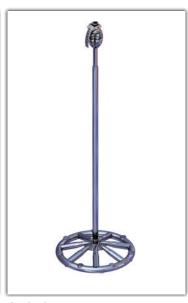

# "ARE YOU TALKIN' TO ME ?"

Custom Chrome Series Microphone Stand with One-hand Height Adjustment and Free Gig Bag — Comic Book-style "POW" Base with Brass Knuckle Clutch

## What's Your Personality?

The "Are You Taklin' To Me?" Custom Chrome Series mic stand is a classic look that portrays attitude, toughness, and fun. Punch up your performance, and give the crowd a knock out show with this Custom Chrome mic stand, which proves that hand-to-hand combat with a microphone never looked so good.

CUSTOM-1 "ARE YOU TALKIN' TO ME?"

CUSTOM-2
"Dark Magic"

CUSTOM-3
"BRING IT ON, SUCKA!"

CUSTOM-4
"LOVE · HATE"

CUSTOM-5
"Venom"

CUSTOM-6
"*Smell the Hubber*"