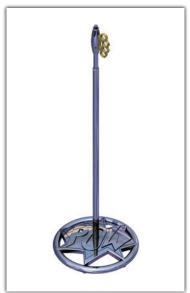

# "ARE YOU TALKIN' TO ME ?"

Custom Chrome Series Microphone Stand with One-hand Height Adjustment and Free Gig Bag — Comic Book-style "POW" Base with Brass Knuckle Clutch

## What's Your Personality?

The "Are You Taklin' To Me?" Custom Chrome Series mic stand is a classic look that portrays attitude, toughness, and fun. Punch up your performance, and give the crowd a knock out show with this Custom Chrome mic stand, which proves that hand-to-hand combat with a microphone never looked so good.

CUSTOM-1 "ARE YOU TALKIN' TO ME?"

CUSTOM-2
"Dark Magic"

CUSTOM-3
"BRING IT ON, SUCKA!"

CUSTOM-4
"LOVE · HATE"

CUSTOM-5
"Venom"

CUSTOM-6
"*Smell the Hubber*"