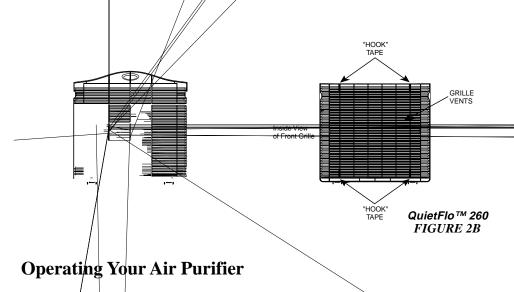

## Cleaning And Filter Replacement

(These Air Purifiers use Replacement HEPA Filter #30940 and Activated Carbon Pre-Filter #30903)

- 1. Clean the outside of the unit with a soft, damp cloth. The front grille can be removed and cleaned in soapy water. Remove the pre-filter before cleaning the front grille.
- 2. At least every 90 days, open the front grille, remove the carbon pre-filter, and replace it. This is necessary to maintain proper odor-removing and overall filtration performance. If necessary, it can be changed more often. Mark the new filter installation slicker included with the new carbon pre-filter. Be sure to remove any plastic wrapping that may be on the new filter before you place it into the Air Purifier.
- 3. While replacing the pre-filter, you should view the condition of the **QuietFlo<sup>TM</sup>** HEPA Filter. Compare the filter to the color coded chart that is on the inside of the housing. If the filter matches the dark color on the chart, you should remove the filter and replace it with a new filter. Mark the new filter installation sticker included with the new **QuietFlo<sup>TM</sup>** HEPA Filter. **Depending on use and environment, the HEPA Filter should last one year.**
- 4. If you notice a decrease in air output or an increase in noise, the HEPA Filter may be clogged. Replace it with a new *QuietFlo™* HEPA Filter.