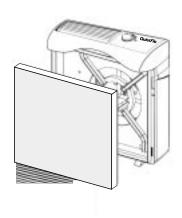

## Cleaning And Filter Replacement

(These Air Purifiers use Replacement HEPA Filter #30940 and Activated Carbon Pre-Filter #30903)

- 1. Clean the outside of the unit with a soft, damp cloth. The front grille can be removed and cleaned in soapy water. Remove the pre-filter before cleaning the front grille.
- 2. At least every 90 days, open the front grille, remove the carbon pre-filter, and replace it. This is necessary to maintain proper odor-removing and overall filtration performance. If necessary, it can be changed more often. Mark the new filter installation slicker included with the new carbon pre-filter. Be sure to remove any plastic wrapping that may be on the new filter before you place it into the Air Purifier.
- 3. While replacing the pre-filter, you should view the condition of the **QuietFlo<sup>TM</sup>** HEPA Filter. Compare the filter to the color coded chart that is on the inside of the housing. If the filter matches the dark color on the chart, you should remove the filter and replace it with a new filter. Mark the new filter installation sticker included with the new **QuietFlo<sup>TM</sup>** HEPA Filter. **Depending on use and environment, the HEPA Filter should last one year.**
- 4. If you notice a decrease in air output or an increase in noise, the HEPA Filter may be clogged. Replace it with a new *QuietFlo™* HEPA Filter.