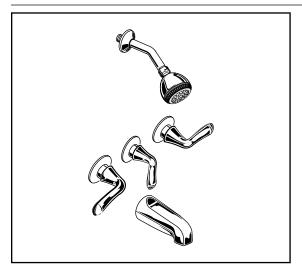

## THREE-HANDLE BATH/SHOWER FITTING

3375.502 Shown

### **GENERAL DESCRIPTION:**

Cast brass valve body on 8 inch centers. 1/4 turn washerless ceramic disc valve cartridges - reversible for use with either lever or knob handles. 1/2" N.P.T. female threaded inlets and outlets. Easy clean showerhead with 2.5 gpm/9.5L/min. flow restrictor.

## **MODEL NUMBER:**

☐ 3375.502 Bath/Shower Fitting I.P.S. tub spout. Easy Clean showerhead. Lever handles.

■ 3375.302 Bath/Shower Fitting I.P.S. tub spout. Easy Clean showerhead. Acrylic Knob handles.