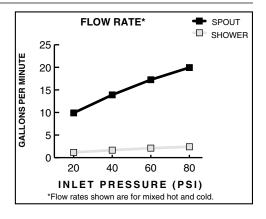

### **GENERAL DESCRIPTION:**

Cast brass valve body on 8 inch centers. 1/4 turn washerless ceramic disc valve cartridges - reversible for use with either lever or knob handles. 1/2" N.P.T. female threaded inlets and outlets. Easy clean showerhead with 2.5 gpm/9.5L/min. flow restrictor.