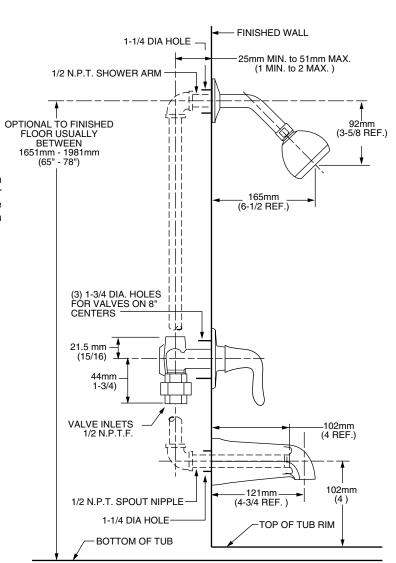

### **GENERAL DESCRIPTION:**

Cast brass valve body on 8 inch centers. 1/4 turn washerless ceramic disc valve cartridges - reversible for use with either lever or knob handles. 1/2" N.P.T. female threaded inlets and outlets. Easy clean showerhead with 2.5 gpm/9.5L/min. flow restrictor.

## **MODEL NUMBER:**

☐ 3375.502 Bath/Shower Fitting I.P.S. tub spout. Easy Clean showerhead. Lever handles.

■ 3375.302 Bath/Shower Fitting I.P.S. tub spout. Easy Clean showerhead. Acrylic Knob handles.

### SUGGESTED SPECIFICATION:

Three handle bath/shower fitting shall feature cast brass construction. Shall also feature 1/4 turn washerless ceramic disc valve cartridges that are reversible for use with lever or knob handles. Fitting shall be American Standard Model # 3375.