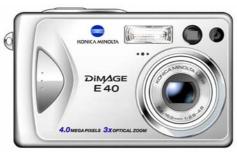

## DiMAGE E40

4Mega Pixels CCD, Slim type camera

3 x Optical Zoom with 3.6X Digital zoom

2.0 inch LTPS -TFT LCD

IMAGE SENSOR 1/2.5-type interline primary-color CCD Total pixels: 4.2 million LENS

Auto Focus Zoom Lens 5.4mm (W)  $\sim 16.2$ mm(T) / F=  $2.8 \sim 4.8$ 

WEIGHT Approx. 125g (without battery)

DIMENSIONS 88.5(W) X 54.5(H)X 24(D)(max. 27.5) mm

ACCESSORIES Hand Strap, Camera Case, USB Cable, Video Cable, Lithium-ion Battery,

(kit includes) Lithium-ion Battery Charger/AC Adapter, CD-ROM