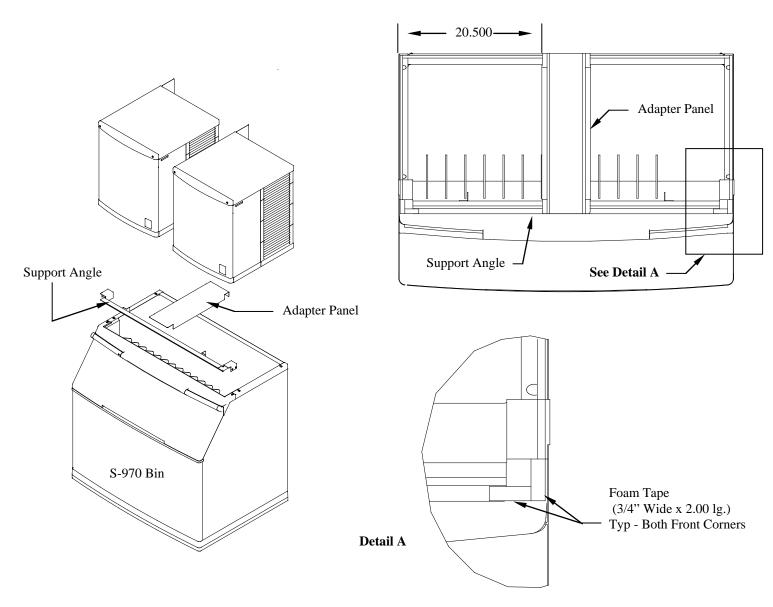

## **Installation Instructions**

- 1. Note: Bin must be level before installation of ice machines.
  - A. Remove the foam tape from the front and sides of the bin where the support angle will be located. Use the front angle to reference the areas where the tape should be removed.
  - B. Place the support angle on the front edge of the bin and position as far forward as possible.
  - C. Locate the four pieces of the 2" long, 3/4" wide foam tape in the front corners, as shown.
  - D. Place the adapter panel onto the bin, as shown.
  - E. Note: It is recommended to RTV the tape intersections and along the inside of the foam tape to prevent water tracking.
- 2. Refer to ice machine installation manual for ice machine installation procedures.