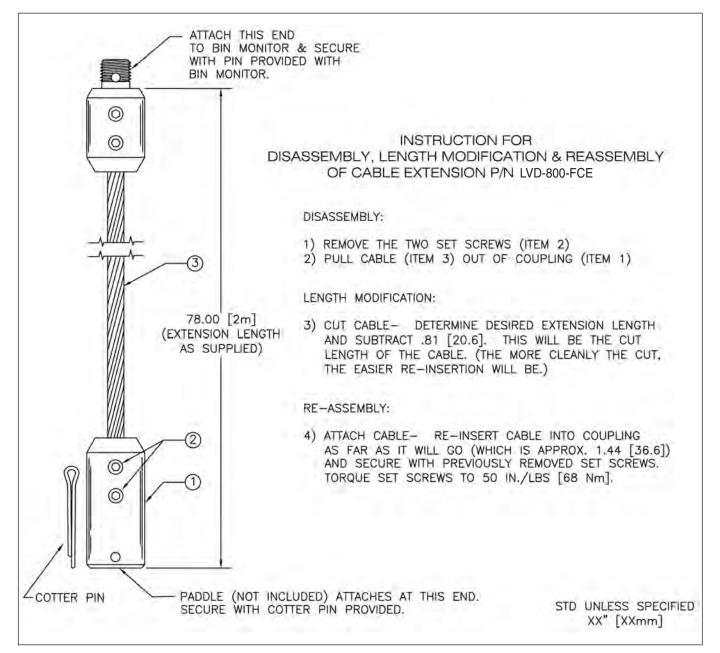

## **MECHANICAL INSTALLATION**

DIMENSIONS ARE SHOWN IN INCHES WITH MILLIMETER EQUIVALENT IN BRACKETS