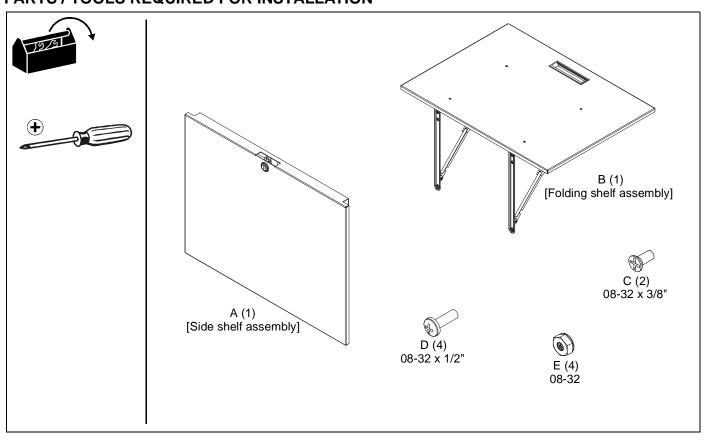

### PARTS / TOOLS REQUIRED FOR INSTALLATION

Installation Instructions ECR-ST-SIDE