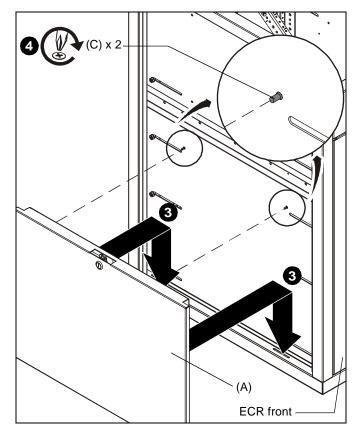

Figure 1

- 3. Lower side shelf assembly (A) into bottom tabs on ECR equipment rack. (See Figure 2)
- 4. Attach side shelf assembly using two 08-32 x 3/8" Phillips flat head screws (C) inserted from inside ECR. (See Figure 2)
- Attach folding shelf assembly (B) above side shelf assembly using four 08-32 x 1/2" Phillips head screws (D) inserted from inside ECR, and four 08-32 nuts (E). (See Figure 3)

Figure 2

Figure 3

ECR-ST-SIDE Installation Instructions

Chief Manufacturing, a products division of Milestone AV Technologies

8821-002030 Rev02 ©2011 Milestone AV Technologies, a Duchossois Group Company www.chiefmfg.com 04/11 **USA/International** 