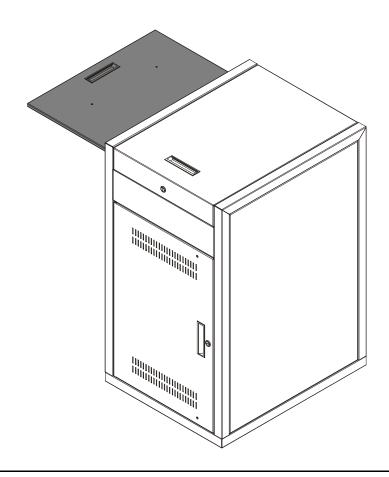

### **INSTALLATION**

**NOTE:** The ECR-ST-SIDE shelf is designed for use with Chief Raxxess ECR equipment racks.

- Open the ECR top and remove two Phillips screws from inside the ECR rack. (See Figure 1)
- 2. Remove the ECR outer side panel. (See Figure 1)