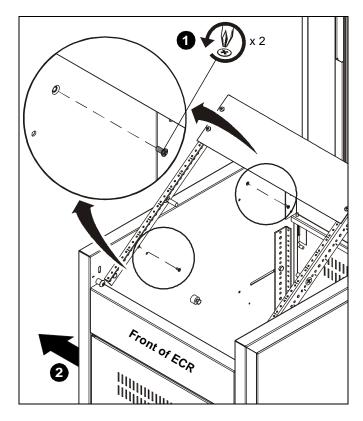

### **INSTALLATION**

**NOTE:** The ECR-ST-SIDE shelf is designed for use with Chief Raxxess ECR equipment racks.

- Open the ECR top and remove two Phillips screws from inside the ECR rack. (See Figure 1)
- 2. Remove the ECR outer side panel. (See Figure 1)

Figure 1

- 3. Lower side shelf assembly (A) into bottom tabs on ECR equipment rack. (See Figure 2)
- 4. Attach side shelf assembly using two 08-32 x 3/8" Phillips flat head screws (C) inserted from inside ECR. (See Figure 2)
- Attach folding shelf assembly (B) above side shelf assembly using four 08-32 x 1/2" Phillips head screws (D) inserted from inside ECR, and four 08-32 nuts (E). (See Figure 3)