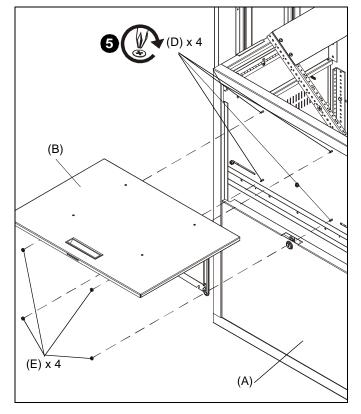

Figure 1

- 3. Lower side shelf assembly (A) into bottom tabs on ECR equipment rack. (See Figure 2)
- 4. Attach side shelf assembly using two 08-32 x 3/8" Phillips flat head screws (C) inserted from inside ECR. (See Figure 2)
- Attach folding shelf assembly (B) above side shelf assembly using four 08-32 x 1/2" Phillips head screws (D) inserted from inside ECR, and four 08-32 nuts (E). (See Figure 3)

Figure 2

Figure 3

ECR-ST-SIDE Installation Instructions

Chief Manufacturing, a products division of Milestone AV Technologies

8821-002030 Rev02 ©2011 Milestone AV Technologies, a Duchossois Group Company www.chiefmfg.com 04/11 **USA/International** 