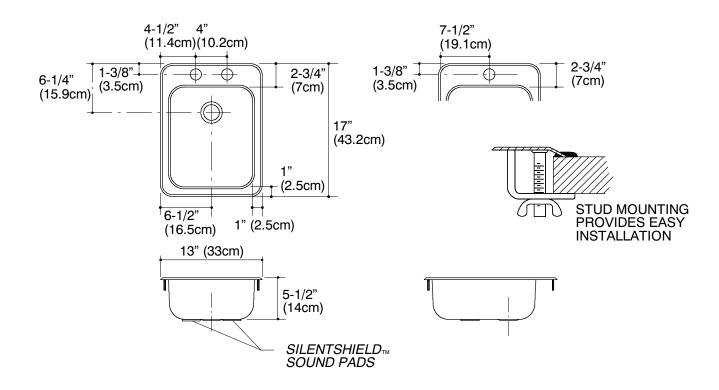

#### **Features**

- 13" (33cm) x 17" (43.2cm) x 5-1/2" (14cm)
- SilentShield™ sound deadening
- · Satin sanded deck and buffed basin finish
- Drawn from 22 gauge stainless steel
- Stud mounting provides easy installation
- · Designer styling with rounded corners
- · Ledge back entertainment sink

## **Product Information**

| Fixture*:                                       | cutout size                            | basin area                         |  |  |
|-------------------------------------------------|----------------------------------------|------------------------------------|--|--|
| Sink                                            | 12-1/4" (31.1cm) x<br>16-1/4" (41.3cm) | 11" (27.9cm) x<br>13-1/4" (33.7cm) |  |  |
| Outlet                                          | 2" D. (5cm)                            |                                    |  |  |
| Faucet<br>holes                                 | 1-7/16" D. (3.7cm)                     |                                    |  |  |
| * Approximate measurements for comparison only. |                                        |                                    |  |  |