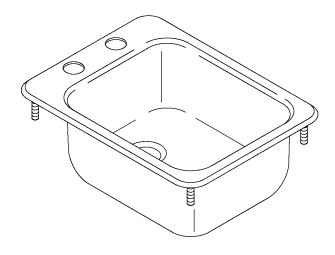

### SINGLE BASIN ENTERTAINMENT SINK

**B173** 

#### **Features**

- 13" (33cm) x 17" (43.2cm) x 5-1/2" (14cm)
- SilentShield™ sound deadening
- · Satin sanded deck and buffed basin finish
- Drawn from 22 gauge stainless steel
- Stud mounting provides easy installation
- · Designer styling with rounded corners
- · Ledge back entertainment sink