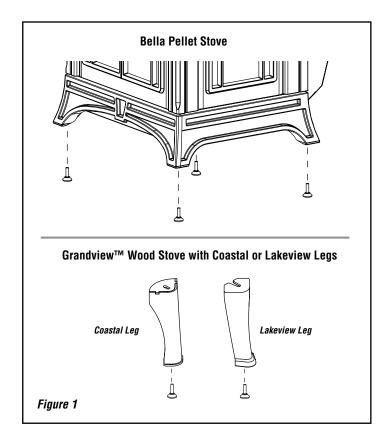

## KIT CONTENTS (See Figure 1)

4 ea. Leg Leveling Pads 1 ea. Instruction Sheet

| Cat. # | Model     | Description           |
|--------|-----------|-----------------------|
| H7638  | BELLA-LLK | Leg Leveling Pads Kit |

## INSTALLATION INSTRUCTIONS (STANDARD INSTALLATION)

**Step 1.** Using an escalera or other heavy lifting device, secure and lift the stove to expose the bottom of the cast legs.

Step 2. Screw in leg leveling pads to all four (4) legs (Figure 1).