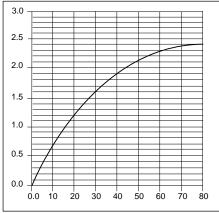

## FLOWRATE (GPM)

LINE PRESSURE P.S.I. GAUGE

## **FEATURES**

**■** Input

Min. - Max. / 20 - 80 psi Max. Allowable 125 psi

- Flow Rate 2.2 gpm at 60 psi
- Connectors 1/2" IPS
- Valve Type

Ceramic washerless cartridge

- Standards and Ratings
  Meets or exceeds the requirements
  of the following standards: ASME
  A112.18.1M, ANSI 117.1, ADA
  "Americans with Disabilities Act"
- Warranty
  Limited Lifetime