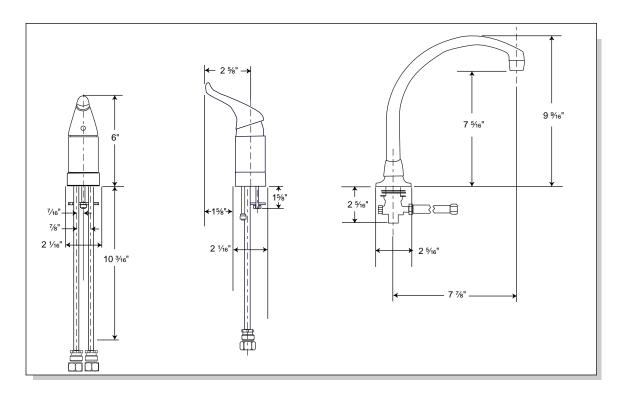

## **PRODUCT OVERVIEW**

Single Control Kitchen Styled lever handle Compatible with 2 sink holes

Pub. No. 00078 01/02

**C721F** — Chrome plated, IPS connectors, styled lever handle, single pak

## **FEATURES**

**■** Input

Min. - Max. / 20 - 80 psi Max. Allowable 125 psi

- Flow Rate 2.2 gpm at 60 psi
- Connectors 1/2" IPS
- Valve Type

Ceramic washerless cartridge

- Standards and Ratings
  Meets or exceeds the requirements
  of the following standards: ASME
  A112.18.1M, ANSI 117.1, ADA
  "Americans with Disabilities Act"
- Warranty
  Limited Lifetime