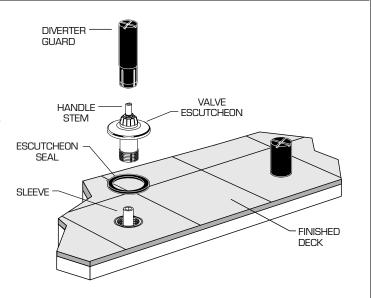

### INSTALL DIVERTER VALVE TRIM

- REMOVE THE DIVERTER GUARD.
- Place the ESCUTCHEON SEAL over the DIVERTER BODY.
- Thread the VALVE ESCUTCHEON into the DIVERTER BODY. Align the HANDLE STEM with the SLEEVE as necessary. Thread the VALVE ESCUTCHEON into the BODY until the ESCUTCHEON contacts the finished deck.