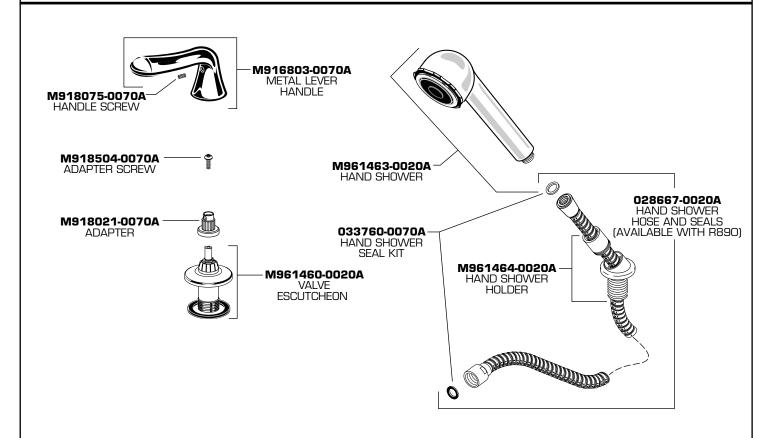

#### **INSTALL HANDLE TRIM**

- Turn HANDLE STEM fully clockwise (Tub Filler position).
- Place the HANDLE ADAPTER on the HANDLE STEM. Install the ADAPTER SCREW and tighten securely.
- Position LEVER HANDLE and place on ADAPTER. Install the HANDLE SCREW and tighten securely.

#### **INSTALL HAND SHOWER**

■ Unscrew the HOLDER from the SHOWER ESCUTCHEON. Slip the SHOWER HOSE through the HOLDER and the SHOWER ESCUTCHEON. Insert a SEAL WASHER into the SHOWER HOSE CONNECTOR.

Pull out the SLEEVE GUARD and HOSE. Unthread the SLEEVE GUARD from the HOSE END connection. Be careful not to allow the HOSE to fall back through the SLEEVE.

■ Thread the SHOWER HOSE onto the HOSE END connection and tighten securely.

SET SCREW

SHOWERESCUTCHEON

SEAL ANT

M968762

HOLDER

**SLEEVE** 

SHOWER HOSE

RUBBER RING

SHOWER ESCUTCHEON

- Thread the SHOWER ESCUTCHEON into the SLEEVE until the ESCUTCHEON contacts the finished deck.
- Loosen the SET SCREW in the SHOWER ESCUTCHEON and rotate the ESCUTCHEON towards the center of the tub. Retighten the SET SCREW.
- Thread the HOLDER into the SHOWER ESCUTCHEON.
- Insert a SEAL WASHER into the SHOWER HOSE connector and connect the HAND SHOWER. Place the HAND SHOWER into the HOLDER.