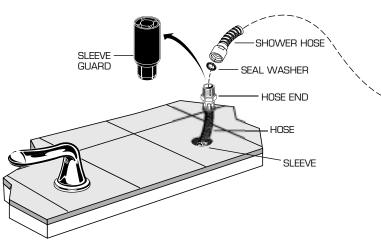

#### **INSTALL HAND SHOWER**

■ Unscrew the HOLDER from the SHOWER ESCUTCHEON. Slip the SHOWER HOSE through the HOLDER and the SHOWER ESCUTCHEON. Insert a SEAL WASHER into the SHOWER HOSE CONNECTOR.

Pull out the SLEEVE GUARD and HOSE. Unthread the SLEEVE GUARD from the HOSE END connection. Be careful not to allow the HOSE to fall back through the SLEEVE.

■ Thread the SHOWER HOSE onto the HOSE END connection and tighten securely.

SET SCREW

SHOWERESCUTCHEON

SEAL ANT

M968762

HOLDER

**SLEEVE** 

SHOWER HOSE