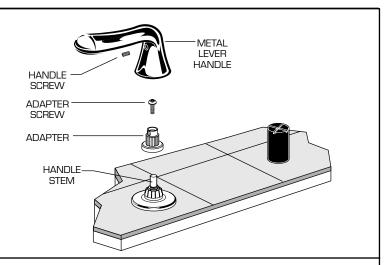

#### **INSTALL HANDLE TRIM**

- Turn HANDLE STEM fully clockwise (Tub Filler position).
- Place the HANDLE ADAPTER on the HANDLE STEM. Install the ADAPTER SCREW and tighten securely.
- Position LEVER HANDLE and place on ADAPTER. Install the HANDLE SCREW and tighten securely.