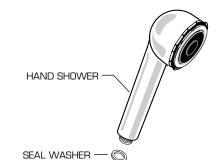

HAND SHOWER

SEAL WASHER

HOLDER

RUBBER RING

SHOWER ESCUTCHEON

- Thread the SHOWER ESCUTCHEON into the SLEEVE until the ESCUTCHEON contacts the finished deck.
- Loosen the SET SCREW in the SHOWER ESCUTCHEON and rotate the ESCUTCHEON towards the center of the tub. Retighten the SET SCREW.
- Thread the HOLDER into the SHOWER ESCUTCHEON.
- Insert a SEAL WASHER into the SHOWER HOSE connector and connect the HAND SHOWER. Place the HAND SHOWER into the HOLDER.