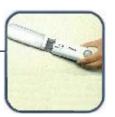

# **EASY TO USE**

- Place charged stick in mount
- · Set switch to auto to activate

# LODMTN

The LODMTN is an easy-to-install motion activated light stick and emergency light in one. Light sensitive, the LODMTN also includes a charger base. When set in the auto position the light activates for 3 minutes when it senses motion – but only in the dark. Mount wherever you need light - in the garage, a closet, an attic or crawlspace, near stairways. Just charge the light stick and insert it into the mount for about 30 days of intermittent use. In the event of a prolonged power outage, the unit also uses 3 AAA Alkaline batteries for extended run time.

# **Product Detail:**

Designation: Energizer® Light on Demand™

Motion Light

Model: LODMTN Color: White

Power Source: One NiMH 850mAh 3.6V Battery Pack or

Three "AAA"

ANSI/NEDA: 24 Series ("AAA") Four White LEDs Lamp: