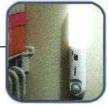

# **EASY TO INSTALL**

- Mount where you want
- No wiring, no electrician

# **WEATHERPROOF**

 Use in any location, indoors or outside

# LODMTN

The LODMTN is an easy-to-install motion activated light stick and emergency light in one. Light sensitive, the LODMTN also includes a charger base. When set in the auto position the light activates for 3 minutes when it senses motion – but only in the dark. Mount wherever you need light - in the garage, a closet, an attic or crawlspace, near stairways. Just charge the light stick and insert it into the mount for about 30 days of intermittent use. In the event of a prolonged power outage, the unit also uses 3 AAA Alkaline batteries for extended run time.