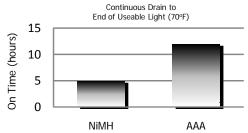

garage, a closet, an attic or crawlspace, near stairways. Just charge the light stick and insert it into the mount for about 30 days of intermittent use. In the event of a prolonged power outage, the unit also uses 3 AAA Alkaline batteries for extended run time.



### Before Using Your LODMTN:

Please read all instructions and cautionary markings on the package and light



# **Product Detail:**

Designation: Energizer® Light on Demand™

Motion Light

Model: LODMTN Color: White

Power Source: One NiMH 850mAh 3.6V Battery Pack or

Three "AAA"

ANSI/NEDA: 24 Series ("AAA") Four White LEDs Lamp:

Lamp Life: Lifetime

Ext. Power Supply: 700mA 6V, Energy Star Approved

Lamp Output: 28 Lumens

Typical Weight: 185.4 grams (6.54 oz.)

Dimensions (in): 10 x 1.75

# Performance:

### **Run Time**



### **Important Notice**

This datasheet contains information specific to products manufactured at the time of its publication

Contents herein do not constitute a warranty ©Energizer / All Rights Reserved