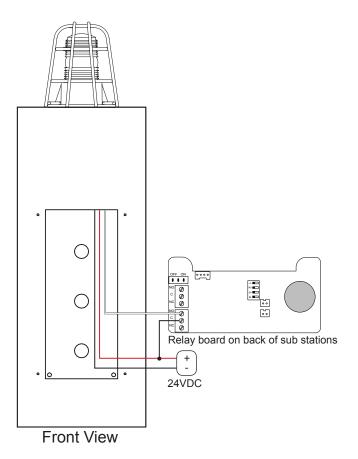

Secure the wall box to any flat surface using mounting hardware suitable for the surface you are mounting to. Top mounting holes are 4" apart and top to bottom mounting holes are 12" apart.

Connect the red and black wires from the beacon / strobe to a 24V DC power supply. Red to positive and black to negative. Connect the white trigger wire to the N/O side of relay 2 on the sub station. Connect a wire between the common of relay 2 and the positive terminal of the 24V DC power supply. See the sub station's installation manual for its complete wiring and dip switch setting options.