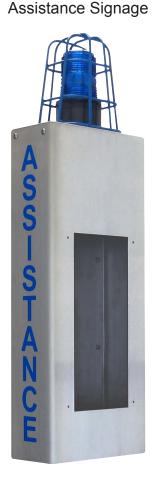

### -INSTRUCTIONS-

The IS-WBCA wall box comes with "ASSISTANCE" in reflective blue lettering on both sides of the box. A blue beacon/strobe is mounted on top enclosed in a vandal resistant cage. The IS-WBCE wall box comes with "EMERGENCY" in reflective red lettering on both sides of the box. A blue beacon/strobe is mounted on top enclosed in a vandal resistant cage.

# IS-WBCA Wall box with Light Cage and Blue