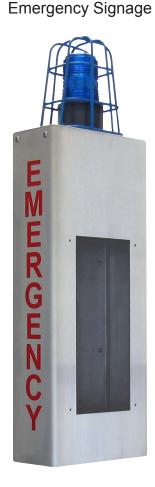

### -INSTRUCTIONS-

The IS-WBCA wall box comes with "ASSISTANCE" in reflective blue lettering on both sides of the box. A blue beacon/strobe is mounted on top enclosed in a vandal resistant cage. The IS-WBCE wall box comes with "EMERGENCY" in reflective red lettering on both sides of the box. A blue beacon/strobe is mounted on top enclosed in a vandal resistant cage.

# IS-WBCE Wall box with Light Cage and Red