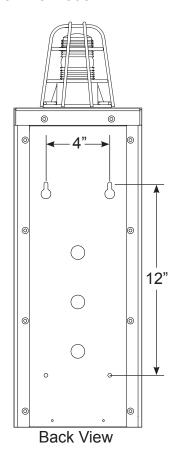

Secure the wall box to any flat surface using mounting hardware suitable for the surface you are mounting to. Top mounting holes are 4" apart and top to bottom mounting holes are 12" apart.

Connect the red and black wires from the beacon / strobe to a 24V DC power supply. Red to positive and black to negative. Connect the white trigger wire to the N/O side of relay 2 on the sub station. Connect a wire between the common of relay 2 and the positive terminal of the 24V DC power supply. See the sub station's installation manual for its complete wiring and dip switch setting options.