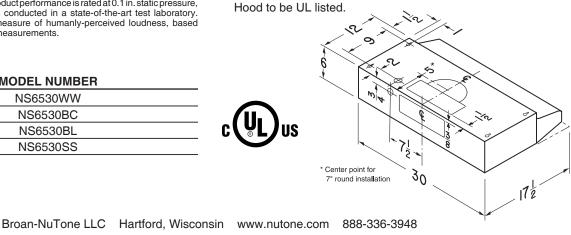

#### SPECIFICATIONS

| VOLTS | HZ. | AMPS | CFM | SONES | DUCT          |
|-------|-----|------|-----|-------|---------------|
| 120   | 60  | 1.9  | 190 | 5.5   | 3¼" x 10" (H) |
| 120   | 60  | 1.9  | 200 | 5.5   | 3¼" x 10" (V) |
| 120   | 60  | 1.9  | 250 | 5.5   | 7" Round (V)  |

| FINISH          | MODEL NUMBER |  |
|-----------------|--------------|--|
| White           | NS6530WW     |  |
| Biscuit         | NS6530BC     |  |
| Black           | NS6530BL     |  |
| Stainless Steel | NS6530SS     |  |

### ARCHITECT'S SPECIFICATION

The Range Hood shall be a NuTone NS6500 Series. It will be 30" wide and have a White, (Biscuit), (Black), (Stainless Steel) finish.

The hood must be convertible between 31/4" x 10", 7" round, and non-ducted discharges. It will use a washable aluminum grease filter (ducted discharge) as well as a non-ducted, particle and odor filter (non-ducted discharge).