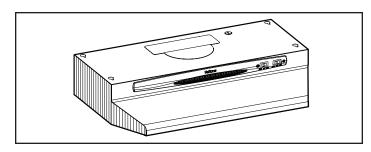

# **NuTone**

Modern 6-inch hood design with improved performance and guieter operation than other conventional hoods.

### DESCRIPTION

- Three (3) ducting options:
  - 31/4" x 10", horizontal or vertical discharge
  - 7" round, vertical discharge
  - Non-ducted recirculation
- Two-speed rocker control offers quiet fan operation
- Rocker light control
- Two, 60W, Type A-19 appliance bulbs provide bright cooktop lighting (bulbs not included)
- Two translucent, polymeric light lens easily removed for relamping
- Convenient night-light setting
- Thermally-protected, plug-in motor
- Electronically-balanced, polymeric fan blade
- Washable, aluminum mesh grease filter
- Optional non-ducted filter (WA65F) for particulate and odor removal (sold separately)
- Keyhole mounting slots for easy installation
- Available in 30" width
- Powder-coated, baked enamel finishes in White, Biscuit, and Black, as well as Stainless Steel construction
- **UL** Listed

## **NS6500 Series** Range Hood