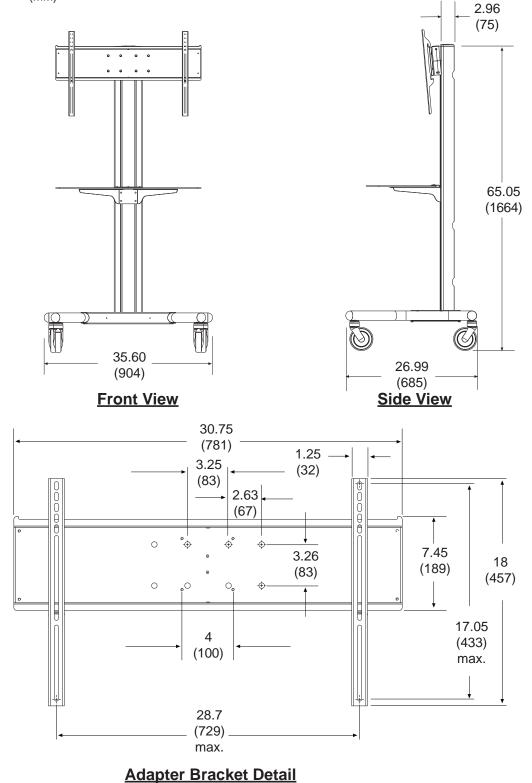

### **Dimensions:**

**TECHNICAL DATA SHEET** 

ALL DIMENSION = INCH (MM)

Peerless Industries, Inc. 3215 W. North Ave. Melrose Park, IL 60160 708-865-8870 800-865-2112 Fax 708-865-2941 www.peerlessmounts.com