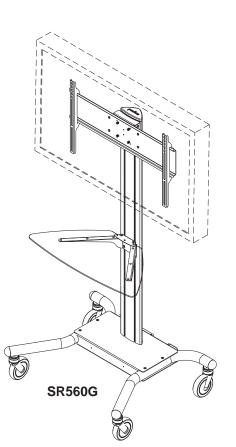

# TECHNICAL DATA SHEET - 32" - 65" Flat Panel TV Cart

MODELS: SR1M, SR1G, SR560G, SR560M

## For 32" to 65" LCD and Plasma Flat Panel Screens

Supports 32" to 65" LCD and plasma screens and offers continuous height adjustment. Large 4" swivel casters, including two locking casters, allow for safe and easy maneuvering over thresholds and various flooring. Cart is offered with or without Universal style PLP adapter plate to match your specific application requirement. Ideal for classroom, boardrooms, auditoriums, or event/exhibit applications. Available exclusively to meet different applications.

### Features:

- Fits 32" to 65" LCD and plasma flat panel screens
- · Vertical screen adjustment for optimal viewing height
- Incremental tilt of -2°, 0° and +5° for desired viewing angle
- Adjustable metal or tempered glass shelf holds A/V components