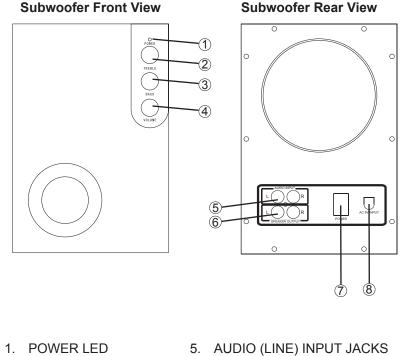

## **3. PART NAMES AND FUNCTIONS**

- 2. TREBLE KNOB
- 3. BASS KNOB
- 4. VOLUME KNOB
- JACKS

6. LEFT/RIGHT SPEAKER OUTPUT

- 7. POWER SWITCH
- 8. POWER INPUT JACK

califone.com

califone.com 5

#### **4.1 SPEAKER SETUP**

- 1. Ensure that the power switch on teh back of the subwoofer is in the OFF position.
- 1. Ensure that the voltage on the power adapter corresponds to the AC voltage of your local area.
- 2. Unravel the AC line cord and insert plug into the AC outlet.
- 3. Insert the other end into the power jack on the rear of the subwoofer.
- 4. Connect the RCA plugs for the left and right satellite speakers to the cooresponding "SPEAKER OUTPUT" jacks on the subwoofer.
- Using the included cable, connect the output of the PC or other A/V equipment (mp3 player, boombox headphone output, etc.) to the AUDIO INPUT jacks on the rear of the subwoofer.