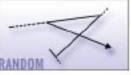

## Automatic modes of operation:

| Speci | ifications: |
|-------|-------------|
|-------|-------------|

| Model           | P4900                                                 |
|-----------------|-------------------------------------------------------|
| Automatic Modes | Random, Spiral & Along The Wall                       |
| Surfaces        | Wood, Tile, Carpet (works best on low pile carpeting) |
| Battery Life    | Up to 45 minutes                                      |
| Batteries       | 12 Rechargeable Ni-Cd AA (included)                   |
| Weight          | 3.9 lbs.                                              |
| Dimensions      | 11 <sup>1</sup> /2" x 11" x 4"                        |
|                 |                                                       |

Use it on carpet\* or attach the included electrostatic paper to the bottom and sweep all your tile and wood floors clean. Built-in smart technology automatically determines one of three preprogrammed patterns. Random mode for tight spaces, Spiral mode for large open areas and Along The Wall mode for room perimeters.