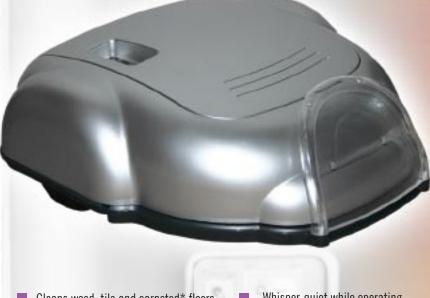

## VACUUM

|    | Cleans wood, tile and carpeted* floors  | Whisper-quiet while operating   |
|----|-----------------------------------------|---------------------------------|
|    | Moves about on its own while cleaning   | Ideal for use in any sized room |
| È, | Smart enough to get out of tight places | Rechargeable batteries included |

Specifications subject to change without notice.

Bring the future of cleaning into your home with the automated Robotic Vacuum. Using its smart programming to move about on its own, it gets in and out of the tightest places to clean all your floors.

Use it on carpet\* or attach the included electrostatic paper to the bottom and sweep all your tile and wood floors clean. Built-in smart technology automatically determines one of three preprogrammed patterns. Random mode for tight spaces, Spiral mode for large open areas and Along The Wall mode for room perimeters.

Just plug in the AC adapter and charge the long-life rechargeable batteries for extended operation. Blinking function lights on the front display battery levels during charging and sweeping. Internal dust bin captures dust and dirt for easy disposal.