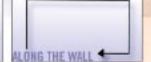

## Automatic modes of operation:

| Speci | ifications: |
|-------|-------------|
|-------|-------------|

| Model           | P4900                                                 |
|-----------------|-------------------------------------------------------|
| Automatic Modes | Random, Spiral & Along The Wall                       |
| Surfaces        | Wood, Tile, Carpet (works best on low pile carpeting) |
| Battery Life    | Up to 45 minutes                                      |
| Batteries       | 12 Rechargeable Ni-Cd AA (included)                   |
| Weight          | 3.9 lbs.                                              |
| Dimensions      | 11 <sup>1</sup> /2" x 11" x 4"                        |
|                 |                                                       |

Use it on carpet\* or attach the included electrostatic paper to the bottom and sweep all your tile and wood floors clean. Built-in smart technology automatically determines one of three preprogrammed patterns. Random mode for tight spaces, Spiral mode for large open areas and Along The Wall mode for room perimeters.