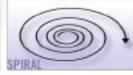

## Automatic modes of operation:

| Speci | ifications: |
|-------|-------------|
|-------|-------------|

| Model           | P4900                                                 |
|-----------------|-------------------------------------------------------|
| Automatic Modes | Random, Spiral & Along The Wall                       |
| Surfaces        | Wood, Tile, Carpet (works best on low pile carpeting) |
| Battery Life    | Up to 45 minutes                                      |
| Batteries       | 12 Rechargeable Ni-Cd AA (included)                   |
| Weight          | 3.9 lbs.                                              |
| Dimensions      | 11 <sup>1</sup> /2" x 11" x 4"                        |
|                 |                                                       |

Use it on carpet\* or attach the included electrostatic paper to the bottom and sweep all your tile and wood floors clean. Built-in smart technology automatically determines one of three preprogrammed patterns. Random mode for tight spaces, Spiral mode for large open areas and Along The Wall mode for room perimeters.