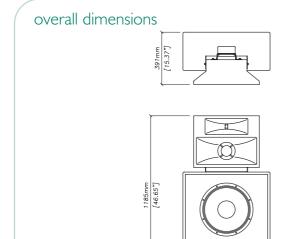

### technical specifications

| TYPE                   | Three-way bi-amp screen system           |
|------------------------|------------------------------------------|
| FREQUENCY RESPONSE (1) | $45Hz-20kHz \pm 3dB$                     |
| DRIVERS                | 15" (380mm) bass driver                  |
|                        | 6.5" (165mm) mid driver                  |
|                        | I" (25mm) exit compression driver        |
| RATED POWER (2)        | LF: 550W AES, 2200W peak                 |
|                        | MF + HF: 150W AES, 600W peak             |
| SENSITIVITY (3)        | LF: 98dB                                 |
|                        | MF + HF: 106dB                           |
| NOMINAL IMPEDANCE      | LF: 8 ohms                               |
|                        | MF + HF: 16 ohms                         |
| DISPERSION (-6dB)      | 90° horizontal, 40° vertical             |
| CROSSOVER              | 630Hz active, 3kHz passive               |
| ENCLOSURE              | Vented                                   |
| FINISH                 | Matt black                               |
| CONNECTORS             | Binding Posts                            |
| DIMENSIONS             | LF: (W) 650mm x (H) 765mm x (D) 307mm    |
|                        | (W) 26ins x (H) 30ins x (D) 12ins        |
|                        | MF/HF: (W) 490mm x (H) 385mm x (D) 290mm |
|                        | (W) 19.3ins x (H) 15.1ins x (D) 11.4ins  |
| WEIGHT                 | LF: 39kg (86lbs) MF/HF: 9kg (19.8lbs)    |
|                        | - · · · • • · · · · · · · · · · · · · ·  |