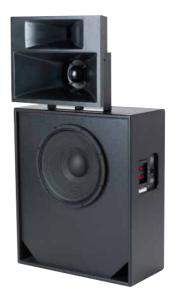

# Screen 3

Three-way bi-amp system

#### applications

- Behind screen placement
- Medium scale cinemas
- Post production suites

The Screen 3 is a 3-way system, with dedicated mid-range and high frequency sections. Developed to meet the requirements of small to medium size screening rooms and post production suites that require the mid-range definition and intelligibility not achievable with a traditional 2-way system.