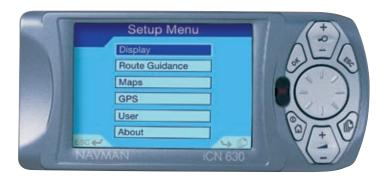

## Display

Variable map and navigation screens allowing you to choose your preferred navigation screen. Map Display only, Map and Navigation Instructions, Next Five Instructions or Key Instructions display screen only.

# Menu

Edit Destination menu to navigate to your Home, Office, Hotel, Restaurant etc... with out having to enter the same details over and over again.