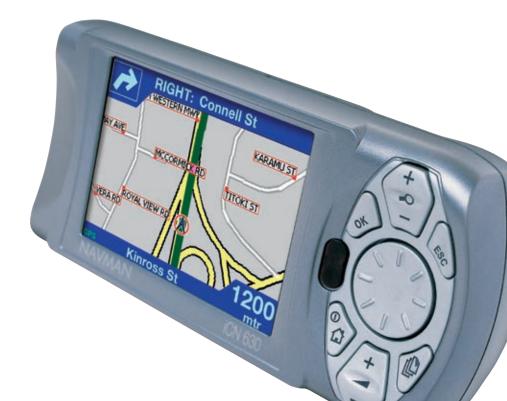

The safe, flexible and easy to use mobile in-car navigation system, that guides you anywhere.

iCN 630 In-Car Navigation

Drive safely. The Navman iCN 630 gives you precise, vocal turn by turn, instructions throughout your journey. It indicates which lane to get into when approaching difficult intersections, such as motorway entrances and large roundabouts.

# **Visual Guidance**

Automatic zooming when driving with overlay arrows showing the exact turn to take when you approach a junction or a roundabout.

# Maps

Full colour maps display showing parks, lakes and rivers over view or at street level detail.

Arrive on time. For those hard to find locations, the Navman iCN 630 is an indispensable business tool. Sales people on the road, delivery staff, service engineers, any business that regularly needs to send staff to unfamiliar locations, will benefit hugely from the help of an iCN 630.