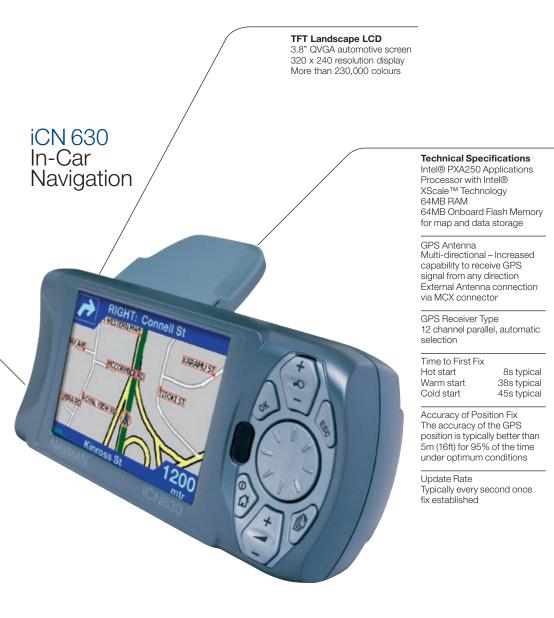

#### Quality

High definiton automotive LCD screen housed in magnesium casing.

# **Visual Guidance**

Automatic zooming when driving with overlay arrows showing the exact turn to take when you approach a junction or a roundabout.

# Maps

Full colour maps display showing parks, lakes and rivers over view or at street level detail.

Arrive on time. For those hard to find locations, the Navman iCN 630 is an indispensable business tool. Sales people on the road, delivery staff, service engineers, any business that regularly needs to send staff to unfamiliar locations, will benefit hugely from the help of an iCN 630.