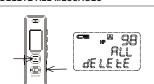

#### DELETE ALL MESSAGES

In standby mode, press and hold REC/STOP and FILE/DELETE key for 2 secs ,and "ALL dELEtE" shows on LCD , then press FILE/DELETE key once to delete all messages within current folder .

IMPORTANT NOTES:
Once message(s) is deleted ,they can not be recovered.

10