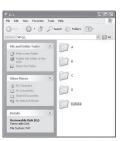

# Downloading and uploading Files

1. Take out the SD card from the unit ,then insert it into the Card Reader,then connect your PC.

2. Open the removable Disk ,there are four folder (A,B,C,D) for recording files ,so you may copy these files in your PC for safe backups , delete files or format this disk