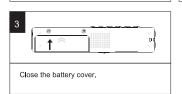

#### **BATTERY INSTALLATION**

batteries with correct polarity.

NOTE: Replace batteries don't affect messages or files stored on unit.