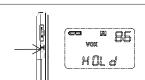

# SET VOICE ACTIVATE(VOX)

SET HOLD

**8**88 00:08:58

OPERATION (CONTINUED)

Slide the HOLD key up to lock the unit, the unit only show the file numbers and can't

'HOLd' is shown. Slide the HOLD key down, the unit can work.

\* If unit doesn't work,check HOLD key off.

play or record message. If any key is pressed,

In standby mode, press REC/STOP key to record, then press PLAY/STOP key repeatedly to set voice activate(vox on or no), set vox off, the 'VOX' icon disappears on LCD.