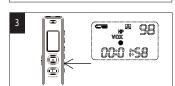

# SET VOICE ACTIVATE(VOX)

SET HOLD

**8**88 00:08:58

OPERATION (CONTINUED)

Slide the HOLD key up to lock the unit, the unit only show the file numbers and can't

'HOLd' is shown. Slide the HOLD key down, the unit can work.

\* If unit doesn't work,check HOLD key off.

play or record message. If any key is pressed,

In standby mode, press REC/STOP key to record, then press PLAY/STOP key repeatedly to set voice activate(vox on or no), set vox off, the 'VOX' icon disappears on LCD.