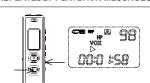

#### **VOICE ACTIVATED (VOX) RECORDING**

Set the VOX "On" to record just only when sound is detected.

The unit will be paused recording when no sound is detected, and start recording again automatically when sound is detected.

In standby mode,press MODE/REPEAT key, and select sound quality (HP,LP) .

\*Factory setting is "HP ".

Select a File Folder to record with FILE/DELETE

\*Factory setting is "A"

At standby mode, press REC/STOP key once to start recording. Then press PLAY/STOP key repeatedly 'vox'icon is show on the LCD.

To stop recording, press REC/STOP key again. \*On VOX mode, recording is automatically start when sound is detected. When there is no sound, stop recording automatically and elapsing time blinks and stops until sound is detected.