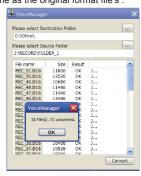

- 5. Taka out the SD card from the unit ,then insert it into the Card Reader,then connect your PC.
- 6. Select the desired recorded voice file from your SD card ( " My computer "--"Removable disc" -- "RECORD"), or You may download Voice files in your PC in advance, then select the desired voice files as right path.
- NOTE: There are two removable disc drivers available, choose the drive containing the "RFCORD" folder
- Select the desired saving address for converted WAV files, then click "Convert" to convert the files to WAV.
- 8. Then press " OK " to confirm it .
- Note : The converted WAV files will be saved in the appointed address with the same file name as the original format file's .