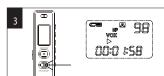

# SET VOICE ACTIVATE(VOX)

SET HOLD

**8**88 00:08:58

OPERATION (CONTINUED)

Slide the HOLD key up to lock the unit, the unit only show the file numbers and can't

'HOLd' is shown. Slide the HOLD key down, the unit can work.

\* If unit doesn't work,check HOLD key off.

play or record message. If any key is pressed,

In standby mode, press REC/STOP key to record, then press PLAY/STOP key repeatedly to set voice activate(vox on or no), set vox off, the 'VOX' icon disappears on LCD.