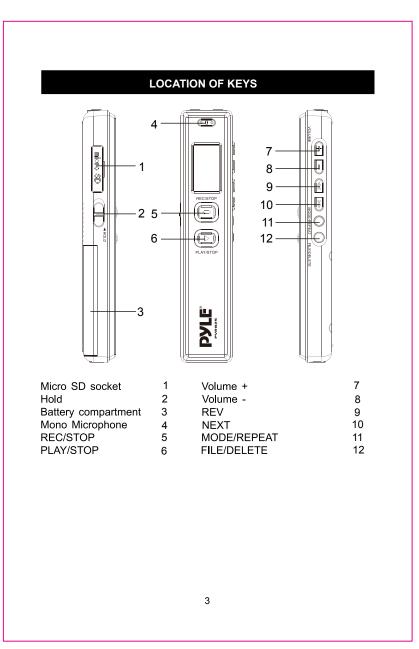

# TO TURN UNIT ON AND TIME SETTING

Insert SD card , Put SD card into Micro SD socket .

Time is shown on LCD.(Time mode)
Press PLAY/STOP or REC/STOP key , then the
file number appears on LCD(Stanby mode),or long
press REC/STOP key to goto record file directly.
In order to use the micro SD card, the microSDcard
must be in FAT16 or FAT32 format.
To format microSD card to FAT16 or FAT32 format,
places refer to peach11.

Voulume+ or Voulume - key to increase or decrease volume level.
"0" is minimum, "9" is maximum

#### **SELECT A FILE FOLDER** (A,B,C,D)

Each file folder can store 99 messages, and you can save 396 messages total in the unit.

Power on unit, press FILE/DELETE key repeatedly to select folder to record message \*Factory setting is "

# NORMAL RECORDING

In standby mode,select sound quality (HP,LP) with MODE/REPEAT

\*Factory setting is "HP ".

Select a File Folder to record with FILE/DELETE

\*Factory setting is " 🔊 ".

Press REC/STOP key once. " ullet " icon show on LCD and start recording. New file number shows on LCD. To stop recording, press REC/STOP key

# **PLAYBACK MESSAGES**

In standby mode and select a File Folder with FILE/DELETE button.

Select file number to play with (≪)or(≫)key.

Press PLAY/STOP key once to playback a message . Then press and hold PLAY/STOP key for 2 secs. to stop playing .
While playing press PLAY/STOP key for pause and the elapsing time blink.and press the PLAY/STOP key again to play.