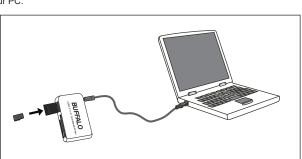

# Downloading and uploading Files

1. Take out the SD card from the unit ,then insert it into the Card Reader,then connect your PC.

2. Open the removable Disk ,there are four folder (A,B,C,D) for recording files ,so you may copy these files in your PC for safe backups , delete files or format this disk