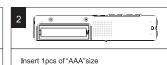

#### **BATTERY INSTALLATION**

batteries with correct polarity.

NOTE: Replace batteries don't affect messages or files stored on unit.

#### **BATTERY PRECAUTIONS**

Please follow below advices while handle batterie

- 1. Use only the size and type of battery specified.
- 2. Be sure correctly install battery as logos carved on battery compartment.
- Batteries reversed may lead the unit defect. 3. If the device is not to be used for a long period of time, remove the battery to prevent damage
- or injury from possible battery leakage. 4. Do not try to recharge batteriy not intended to be recharged; they can overheat and rupture (Follow battery manufacturer's directions.)