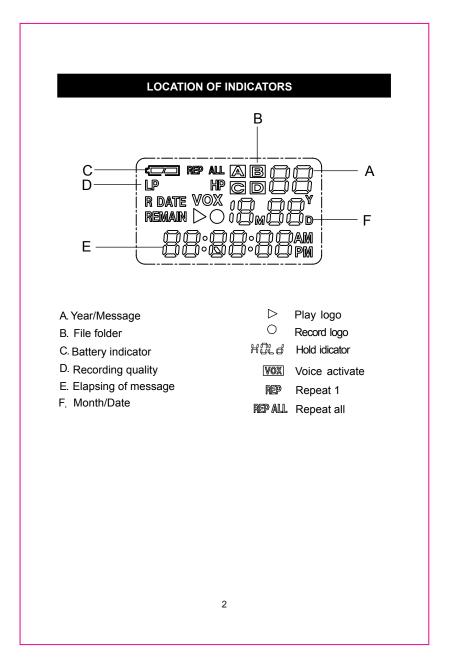

# SET VOICE ACTIVATE(VOX)

SET HOLD

**8**88 00:08:58

OPERATION (CONTINUED)

Slide the HOLD key up to lock the unit, the unit only show the file numbers and can't

'HOLd' is shown. Slide the HOLD key down, the unit can work.

#### REPEATEDLY PLAYBACK MESSAGES

In standby mode, Press FILE/DELETE key to select the desired folder and press(<<) or (>>) key to select the desired message. press PLAY/STOP key to playback message. Press MODE/REPEAT key repeatedly to select "REP" or "REP ALL". For "REP", you can repeat playback current message.

For "REP", you can repeat playback current message. For "REP ALL", you can repeat playback current folder message. if you want stop repeat playback message, press MODE/REPEAT key repeatedly to disappear the "REP" or "REP ALL".