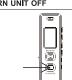

# TO TURN UNIT OFF

To turn unit off, press PLAY/STOP key more than 2 seconds to power unit off. The unit will turn off automatically after 60 seconds without any key pressed ,time is shows on LCD(Time mode).