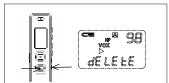

#### DELETE SINGLE MESSAGE

In standby mode, Press FILE/DELETE key to select the desired folder and press ( « ) or ( >> ) key to select the desired message number, press PLAY/STOP key to playback.
While playing a message, press the
FILE/DELETE key once, the "dELEtE" apear
on LCD and blink,Then press FILE/DELETE key again ,the message is deleted.