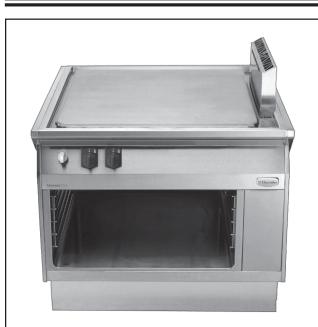

#### Item No.

Unit to be Electrolux S90 Heavy Duty Gas Solid Top on pass through open base. Unit to be installed in central island type installations with operations from both sides. Unit shall have joint free large cooking surface with 2 heating areas with individual temperature settings for each zone from as low as 212 °F (100 °C) to as high as 842 °F (450 °C). Large flat cooking surface made of mild steel permits the use of a number of various sized pots and pans, all easily moved across the surface without lifting. Body and open base of unit entirely in 304 stainless steel. Unit shall have heavy duty 304 stainless steel internal frame. Extra strength work top in heavy duty 0.118″ (3 mm) stainless steel. "Lasertec" connection system permits units to be connected to each other creating a seamless work top.

#### **Main features**

- Unit for island type installation with operation by chef from both sides (nobs on both sides of the console).
- Gas heated, 52,000 Btu (15.3 kW) burners, solid top.
- Solid top made of mild steel, smooth pore-free and easy to clean.
- 2 heating zones independently controlled.
- Surface temperature can be regulated with two power levels up to 842 °F (450 °C) for a very high degree of accuracy.
- Joint free large cooking surface.
- Rapid heat up of the plate and continuously ready for use.
- Setting different temperature zones provides a temperature gradient over the plate for different cooking needs.
- Various sizes of pans can be used at the same time due to large surface area with no intermediate sectors.
- Pans can easily be moved from one area to another without lifting.
- Open pass through base compartment for storage of pots, pans, sheet pans etc.
- Heavy duty internal frame in 304 type stainless steel.
- Control parts are protected against water and heat.
- All major components can be accessed from the front for ease of maintenance.
- "Lasertec connection system" creates seamless work top when units are connected to each other.
- Unit delivered with four 7-7/8" (200 mm) legs as standard (all round stainless steel kick plates as option).