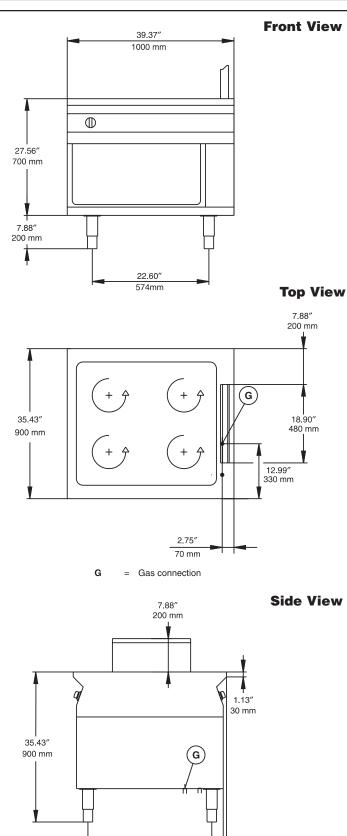

### **Modular Cooking Range Line Open Base, Island, 2 Side**

22.44"

570 mm

0.75"

20 mm

#### Gas

| Gas Power:<br>Gas Type Option: | 52,000 Btu/hr (15.3 kW)<br>Butane, Natural Gas, Propane<br>(must be specified when<br>ordered) |
|--------------------------------|------------------------------------------------------------------------------------------------|
| Natural Gas Pressure:          | 7" w.c. (17.7 mbar)                                                                            |
| LPG Gas Pressure:              | 11″ w.c. (27.7 mbar)                                                                           |
| Gas Inlet:                     | 3/4″ NPT                                                                                       |

#### **Key Information**

| Solid top usable surface<br>(width):                                                                                                                                                                                                                                                                                                                                                                                                                                                                                                                                                                                                                                                                                                                                                                                                                                                                                                                                                                                                                                                                                                                                                                                                                                                                                                                                                                                                                                                                                                                                                                                                                                                                                                                                                                                                                                                                                                                                                                                                                                                                                           | 30″ (840 mm)          |  |
|--------------------------------------------------------------------------------------------------------------------------------------------------------------------------------------------------------------------------------------------------------------------------------------------------------------------------------------------------------------------------------------------------------------------------------------------------------------------------------------------------------------------------------------------------------------------------------------------------------------------------------------------------------------------------------------------------------------------------------------------------------------------------------------------------------------------------------------------------------------------------------------------------------------------------------------------------------------------------------------------------------------------------------------------------------------------------------------------------------------------------------------------------------------------------------------------------------------------------------------------------------------------------------------------------------------------------------------------------------------------------------------------------------------------------------------------------------------------------------------------------------------------------------------------------------------------------------------------------------------------------------------------------------------------------------------------------------------------------------------------------------------------------------------------------------------------------------------------------------------------------------------------------------------------------------------------------------------------------------------------------------------------------------------------------------------------------------------------------------------------------------|-----------------------|--|
| Solid top usable surface<br>(depth):                                                                                                                                                                                                                                                                                                                                                                                                                                                                                                                                                                                                                                                                                                                                                                                                                                                                                                                                                                                                                                                                                                                                                                                                                                                                                                                                                                                                                                                                                                                                                                                                                                                                                                                                                                                                                                                                                                                                                                                                                                                                                           | 29″ (740 mm)          |  |
| Solid top working<br>temperature:                                                                                                                                                                                                                                                                                                                                                                                                                                                                                                                                                                                                                                                                                                                                                                                                                                                                                                                                                                                                                                                                                                                                                                                                                                                                                                                                                                                                                                                                                                                                                                                                                                                                                                                                                                                                                                                                                                                                                                                                                                                                                              | 212 °F (100 °C) MIN   |  |
| Solid top working<br>temperature:                                                                                                                                                                                                                                                                                                                                                                                                                                                                                                                                                                                                                                                                                                                                                                                                                                                                                                                                                                                                                                                                                                                                                                                                                                                                                                                                                                                                                                                                                                                                                                                                                                                                                                                                                                                                                                                                                                                                                                                                                                                                                              | 842 °F (450 °C) MAX   |  |
| Storage Cavity Dimensions (width):                                                                                                                                                                                                                                                                                                                                                                                                                                                                                                                                                                                                                                                                                                                                                                                                                                                                                                                                                                                                                                                                                                                                                                                                                                                                                                                                                                                                                                                                                                                                                                                                                                                                                                                                                                                                                                                                                                                                                                                                                                                                                             | 30-5/16″ (770 mm)     |  |
| Storage Cavity Dimensions (height):                                                                                                                                                                                                                                                                                                                                                                                                                                                                                                                                                                                                                                                                                                                                                                                                                                                                                                                                                                                                                                                                                                                                                                                                                                                                                                                                                                                                                                                                                                                                                                                                                                                                                                                                                                                                                                                                                                                                                                                                                                                                                            | 14-1/16″ (358 mm)     |  |
| Storage Cavity Dimensions (depth):                                                                                                                                                                                                                                                                                                                                                                                                                                                                                                                                                                                                                                                                                                                                                                                                                                                                                                                                                                                                                                                                                                                                                                                                                                                                                                                                                                                                                                                                                                                                                                                                                                                                                                                                                                                                                                                                                                                                                                                                                                                                                             | 29-1/16″ (738 mm)     |  |
| Net weight:                                                                                                                                                                                                                                                                                                                                                                                                                                                                                                                                                                                                                                                                                                                                                                                                                                                                                                                                                                                                                                                                                                                                                                                                                                                                                                                                                                                                                                                                                                                                                                                                                                                                                                                                                                                                                                                                                                                                                                                                                                                                                                                    | 463 lb (210 kg)       |  |
| Shipping weight:                                                                                                                                                                                                                                                                                                                                                                                                                                                                                                                                                                                                                                                                                                                                                                                                                                                                                                                                                                                                                                                                                                                                                                                                                                                                                                                                                                                                                                                                                                                                                                                                                                                                                                                                                                                                                                                                                                                                                                                                                                                                                                               | 507 lb (230 kg)       |  |
| Shipping width:                                                                                                                                                                                                                                                                                                                                                                                                                                                                                                                                                                                                                                                                                                                                                                                                                                                                                                                                                                                                                                                                                                                                                                                                                                                                                                                                                                                                                                                                                                                                                                                                                                                                                                                                                                                                                                                                                                                                                                                                                                                                                                                | 47-1/4" (1200 mm)     |  |
| Shipping height:                                                                                                                                                                                                                                                                                                                                                                                                                                                                                                                                                                                                                                                                                                                                                                                                                                                                                                                                                                                                                                                                                                                                                                                                                                                                                                                                                                                                                                                                                                                                                                                                                                                                                                                                                                                                                                                                                                                                                                                                                                                                                                               | 43-5/16″ (1100 mm)    |  |
| Shipping depth:                                                                                                                                                                                                                                                                                                                                                                                                                                                                                                                                                                                                                                                                                                                                                                                                                                                                                                                                                                                                                                                                                                                                                                                                                                                                                                                                                                                                                                                                                                                                                                                                                                                                                                                                                                                                                                                                                                                                                                                                                                                                                                                | 43-5/16" (1100 mm)    |  |
| Shipping volume:                                                                                                                                                                                                                                                                                                                                                                                                                                                                                                                                                                                                                                                                                                                                                                                                                                                                                                                                                                                                                                                                                                                                                                                                                                                                                                                                                                                                                                                                                                                                                                                                                                                                                                                                                                                                                                                                                                                                                                                                                                                                                                               | 51.2 cu.ft (1.45 m3 ) |  |
| If any Remark to be the second term and the second state to be second to be the second state of the second |                       |  |