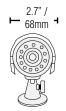

#### Cameras

| Callieras                  |                                                  |
|----------------------------|--------------------------------------------------|
| Image Sensor:              | High Resolution 1/4" Advanced Color Image Sensor |
| Video Format:              | NTSC                                             |
| Effective Pixels:          | H: 656, V: 492                                   |
| Resolution:                | 480 TV Lines                                     |
| Scan System:               | 2:1 Interlace                                    |
| Sync System:               | Internal                                         |
| S/N Ratio:                 | More than 48dB                                   |
| Iris:                      | AES                                              |
| AES Shutter Speed:         | 1/60~1/50,000 Sec                                |
| Minimum Illumination:      | 0.6 Lux without IR LED, 0 Lux with IR LED        |
| Video Output:              | Composite 1.0Vpp @ 75 ohm                        |
| Lens/ Lens Mount:          | 5mm F 2.0/ Fixed                                 |
| FOV (Diagonal):            | 50 degree                                        |
| Termination:               | BNC Type                                         |
| IR LED/ Night Vision Range | e:30 pieces / 850 nm / 75ft/23m                  |
| Power Requirement:         | 12Vdc                                            |
| Power Consumption:         | 220 mA or 3W max4.8KG / 10.6LBS                  |
| Operating Temp. Range:     | -10° ~ 50° C 310mm/12.2"(w) x 310mm/12.2"(d)     |
| Unit Dimensions :          | 2.7" / 68mm X 3.2"/80mm X 3.9"/100mm (W X D X H) |
|                            |                                                  |
| Environmental Rating:      | IP 66                                            |

# DIMENSIONS:

<sup>&</sup>lt;sup>2</sup> IR illumination range up to 75 ft (23M) under ideal conditions. Objects at or beyond this range may be partially or completely obscured, depending on the camera application.