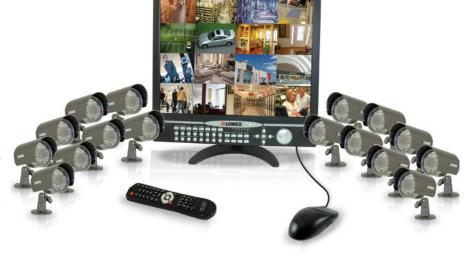

# PROFESSIONAL 19" LCD OBSERVATION SYSTEM

WITH BUILT-IN 16 CHANNEL DIGITAL VIDEO RECORDER AND 16 HIGH RESOLUTION CAMERAS

- 19" LCD with integrated 16 channel Pentaplex Digital Video Recorder
- Pentaplex operation allows you to View, Playback, Record, Back-up and remotely control the system simultaneously
- Superior image quality with 16 High Resolution, Indoor/Outdoor, Weatherproof<sup>3</sup> Day/Night<sup>2</sup> Cameras
- Dual Codec compression technology: JPEG2000 for local recording at high resolution. H.264 for efficient network transmission
- 500 GB High Reliability Surveillance Hard Disk Drive<sup>4</sup> pre-installed, with 5 year end user limited warranty
- Supports two SATA Hard Drives : Max 750GB Each
- Internet Remote Viewing<sup>1</sup>, Backup and Control utilizing client software (included)
- Mouse driven navigation, mouse included
- Multi-lingual on screen display (English , French, Spanish, Chinese & Russian)
- 60 ft. (18m) extension cable included per camera

#### **Built-in 16 Channel Pentaplex DVR:**

- Dual Codec Compression Technology: JPEG 2000 for local recording at high resolution. H.264 for efficient network transmission
- Records up to 480 FPS (Frames Per Second) for NTSC @ 360x120 resolution. Supported resolutions: 720x240 (2CIF); 360x240 (CIF); 360x120
- 500GB 'Surveillance Certified' Hard Drive Included (expandable to 750GB)
- Supports two SATA Hard Drives: Max 750GB each; one in the removable HDD bay and one internal. Maximum total capacity of 1.5 TB.
- HDD Designed for Surveillance: Hard drive is specifically designed for optimal performance in the commercial video security market
- Covert Camera function: The camera will not be viewable on the monitor, but video images will still be recorded
- Multiple Recording Modes (Schedule, Holiday and Scheduled event recording)
- Panic Recording, by pressing the panic button the system will start recording at the highest resolution
- Multiple Search Engines (Date/Time, Percent, Event)
- Programmable motion-detection
- Four channel audio recording and selectable one channel audio playback
- USB 2.0 Port (for backup, firmware upgrade)
- PTZ (Pan/Tilt/Zoom) control capable (multi-protocol)
- Multiple screen modes: single, split 6, 8, 9, 13, 16

#### **High Resolution Color Cameras:**

- Advanced High Resolution Image Sensor Produces Sharp and Clear Video with 480 TV Lines
- 30 IR LEDs Provides Class Leading Night Vision Range of 75ft/23m<sup>2</sup>
- True Day/Night Operation using Built-in IR Filter Changeable Mechanism to Achieve Accurate Color Representation in Varying Lighting Conditions
- Advanced Day/Night mode: Picture Automatically Switches to B&W Delivering Better Clarity in Low Light Conditions
- Weatherproof Design: Ideal for Outdoor and Indoor applications (IP66<sup>3</sup>)