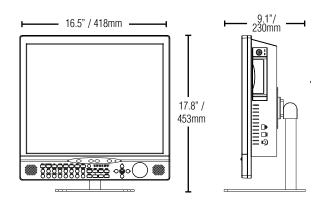

## **SPECIFICATIONS:**

| I | ۷I | U | ı | II | ιu | u |
|---|----|---|---|----|----|---|
|   |    |   |   |    |    |   |

| LCD:                        | 19" TFT LCD Panel                                         |  |  |  |
|-----------------------------|-----------------------------------------------------------|--|--|--|
| Resolution:                 | 1024x768 60HZ(NTSC),<br>1024x768 75HZ (PAL)               |  |  |  |
| Monitor display:            | Real time: 480 Fps(NTSC) , 400 Fps (PAL)                  |  |  |  |
| Image size:                 | 16 Kbyte (NORMAL)<br>20 Kbyte (HIGH)<br>28 Kbyte (BEST)   |  |  |  |
| Video inputs:               | 16 x 1.0Vp-p, CVBS, 75ohms, BNC                           |  |  |  |
| Audio Inputs:               | 4 x line-in, RCA                                          |  |  |  |
| Audio Outputs:              | 1 x line-out, RCA                                         |  |  |  |
| Supply voltage:             | 100VAC-240VAC, 12VDC, 8.33A, 50/60Hz                      |  |  |  |
| Power consumption:          | Approx. 61 watts                                          |  |  |  |
| Operating Temp. Range:      | 41°~104° F / 5° ~ 40° C                                   |  |  |  |
| Unit Weight:                | 10 kg/22 lbs                                              |  |  |  |
| Unit Dimensions (w/o stand) | : 16.4" / 418mm x 3.9" / 100mm x 15.8"/ 400mm (W X D X H) |  |  |  |
| Carton Weight:              | 12.5 kg/27.5lbs                                           |  |  |  |
| Carton Dimensions:          | 11.8" / 300mm 20.8"/530mm 20.0"/510mm (W X D X H)         |  |  |  |

# DIMENSIONS:

<sup>&</sup>lt;sup>2</sup> IR illumination range up to 75 ft (23M) under ideal conditions. Objects at or beyond this range may be partially or completely obscured, depending on the camera application.