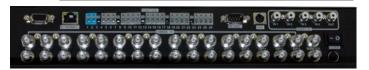

|
| Dimensions: | 20.7"/510mm W 11.81"/300mm D 21.14"/537mm H                                                                                                                                                                                                                 |
| Contents:   | 19" LCD Monitor with Built-in 16 Channel DVR, 1 IR Remote control, 1 x Mouse, 1 x Power adaptor for Monitor, 1 X 10ft (3m) Ethernet Cable, 1 x Software CD, 1 Quick Start Guide, 16 x cameras, 16 x 60ft cable, 16 x power adapter, 16 x BNC to RCA adapter |

### **CONNECTIONS:**



## **SPECIFICATIONS:**

| I | ۷I | U | ı | II | ιu | u |
|---|----|---|---|----|----|---|
|   |    |   |   |    |    |   |

| LCD:                        | 19" TFT LCD Panel                                         |  |  |  |
|-----------------------------|-----------------------------------------------------------|--|--|--|
| Resolution:                 | 1024x768 60HZ(NTSC),<br>1024x768 75HZ (PAL)               |  |  |  |
| Monitor display:            | Real time: 480 Fps(NTSC) , 400 Fps (PAL)                  |  |  |  |
| Image size:                 | 16 Kbyte (NORMAL)<br>20 Kbyte (HIGH)<br>28 Kbyte (BEST)   |  |  |  |
| Video inputs:               | 16 x 1.0Vp-p, CVBS, 75ohms, BNC                           |  |  |  |
| Audio Inputs:               | 4 x line-in, RCA