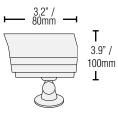

#### Cameras

| Callieras                  |                                                  |
|----------------------------|--------------------------------------------------|
| Image Sensor:              | High Resolution 1/4" Advanced Color Image Sensor |
| Video Format:              | NTSC                                             |
| Effective Pixels:          | H: 656, V: 492                                   |
| Resolution:                | 480 TV Lines                                     |
| Scan System:               | 2:1 Interlace                                    |
| Sync System:               | Internal                                         |
| S/N Ratio:                 | More than 48dB                                   |
| Iris:                      | AES                                              |
| AES Shutter Speed:         | 1/60~1/50,000 Sec                                |
| Minimum Illumination:      | 0.6 Lux without IR LED, 0 Lux with IR LED        |
| Video Output:              | Composite 1.0Vpp @ 75 ohm                        |
| Lens/ Lens Mount:          | 5mm F 2.0/ Fixed                                 |
| FOV (Diagonal):            | 50 degree                                        |
| Termination:               | BNC Type                                         |
| IR LED/ Night Vision Range | e:30 pieces / 850 nm / 75ft/23m                  |
| Power Requirement:         | 12Vdc                                            |
| Power Consumption:         | 220 mA or 3W max4.8KG / 10.6LBS                  |
| Operating Temp. Range:     | -10° ~ 50° C 310mm/12.2"(w) x 310mm/12.2"(d)     |
| Unit Dimensions :          | 2.7" / 68mm X 3.2"/80mm X 3.9"/100mm (W X D X H) |
|                            |                                                  |
| Environmental Rating:      | IP 66                                            |

# DIMENSIONS:

<sup>&</sup>lt;sup>2</sup> IR illumination range up to 75 ft (23M) under ideal conditions. Objects at or beyond this range may be partially or completely obscured, depending on the camera application.