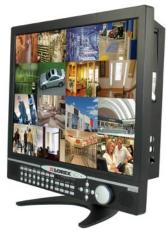

# PROFESSIONAL 19" LCD OBSERVATION SYSTEM

WITH BUILT-IN 16 CHANNEL DIGITAL VIDEO RECORDER AND 16 HIGH RESOLUTION CAMERAS

- 19" LCD with integrated 16 channel Pentaplex Digital Video Recorder
- Pentaplex operation allows you to View, Playback, Record, Back-up and remotely control the system simultaneously
- Superior image quality with 16 High Resolution, Indoor/Outdoor, Weatherproof<sup>3</sup> Day/Night<sup>2</sup> Cameras
- Dual Codec compression technology: JPEG2000 for local recording at high resolution. H.264 for efficient network transmission
- 500 GB High Reliability Surveillance Hard Disk Drive<sup>4</sup> pre-installed, with 5 year end user limited warranty
- Supports two SATA Hard Drives : Max 750GB Each
- Internet Remote Viewing<sup>1</sup>, Backup and Control utilizing client software (included)
- Mouse driven navigation, mouse included
- Multi-lingual on screen display (English , French, Spanish, Chinese & Russian)
- 60 ft. (18m) extension cable included per camera

#### Monitor

- Multiple easy to use control options: front panel buttons, Remote Control (included) and mouse (included).
- On Screen Display: Date, Time, Sequence, Alarm status, Motion, Video loss, Camera title.
- Multi-Lingual on screen display (English , French, Spanish, Chinese and Russian)
- Industry standard BNC connector with 16 loop out ports.
- Stand or Wall mountable (VESA Standard)