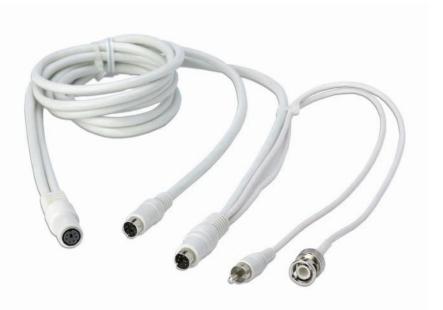

## FEATURES

- 47 inches looping coupler cable
- Termimated connectors include: 2-6 pin DIN male, 1-6 pin DIN female, 1-BNC video male and 1- RCA audio male
- Allows for simultaneous connection of a Lorex, Sylvania or Home Sentinel observation camera to both a monitor and a multi-channel DVR