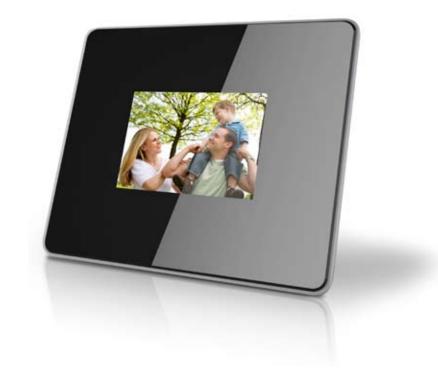

## **DP353**

## **3.5" DIGITAL PHOTO FRAME**

- 3.5" TFT LCD color display
- Contemporary-style frame
- Displays JPEG photo files • Photo slideshow mode
- SD, MMC, and MS card slots
- Full-size USB port for use with flash memory drives
- Wall-mountable design with detachable stand