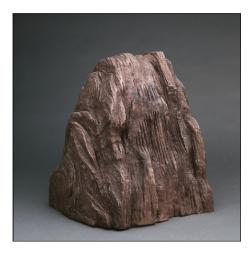

## **High Performance Landscape Rock Speakers**

**Brown** RS-82B Also available in Gray: RS-82G Realistic appearance
8" Poly Woofer with Butyl Surround
3/4" Dome Tweeter
Stainless steel mesh keeps bugs out of driver cavities
All machine threaded stainless steel mounting hardware
Internal mounting provision for 70 volt transformer
Sloped front baffle directs sound field up for better listening
75 Watts Nominal Power Handling
8 Ohms
35 – 21,000 Hz Frequency Response
21" wide at base x 16" deep at base x 21" high
Unit may be placed directly on ground or partially buried
Unit is 15" – 17" high when buried
29 pounds net weight, 30 pounds shipping weight