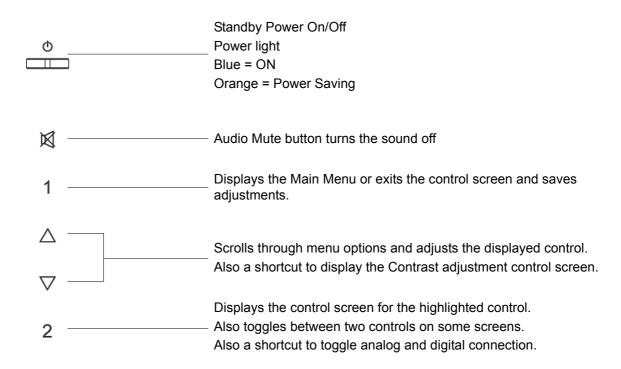

### **OSD and Power Lock Settings**

- **OSD Lock:** Press and hold [1] and the up arrow ▲ for 10 seconds. If any buttons are pressed the message *OSD Locked* will display for 3 seconds.
- OSD Unlock: Press and hold [1] and the up arrow ▲ again for 10 seconds.
- **Power Button Lock:** Press and hold [1] and the down arrow ▼ for 10 seconds. If the power button is pressed the message *Power Button Locked* will display for 3 seconds. With or without this setting, after a power failure, your LCD display's power will automatically turn ON when power is restored.
- Power Button Unlock: Press and hold [1] and the down arrow ▼ again for 10 seconds.

# **Adjusting the Screen Image**

Use the buttons on the front control panel to display and adjust the OSD controls which display on the screen. The OSD controls are explained at the top of the next page and are defined in "Main Menu Controls" on page 12.

### Do the following to adjust the display setting:

1. To display the Main Menu, press button [1].

**NOTE:** All OSD menus and adjustment screens disappear automatically after about 15 seconds. This is adjustable through the OSD timeout setting in the setup menu.

- 2. To select a control to adjust, press▲or ▼to scroll up or down in the Main Menu.
- **3.** After the desired control is selected, press button [2]. A control screen like the one shown below appears.

The command line at the bottom of the control screen tells what to do next from this screen. You can toggle between control screens, adjust the selected option, or exit the screen.

- **4.** To adjust the setting, press the up  $\triangle$  or down  $\nabla$  buttons.
- 5. To save the adjustments and exit the menu, press button [1] twice.