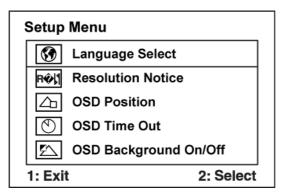

**NOTE:** Try Auto Image Adjust first.

**Sharpness** adjusts the clarity and focus of the screen image.

**Setup Menu** displays the menu shown below:

**Language Select** allows the user to choose the language used in the menus and control screens.

**Resolution Notice** allows the user to enable or disable this notice.

If you enable the Resolution Notice shown above and your computer is set at a resolution other than 1280 x 1024, the following screen appears.

### **Control** Explanation

**OSD Position** allows the user to move the OSD menus and control screens.

**OSD Time Out** sets the length of time the OSD screen is displayed. For example, with a "15 second" setting, if a control is not pushed within 15 seconds, the display screen disappears.

**OSD Background** allows the user to turn the OSD background On or Off.

**Memory Recall** returns the adjustments back to factory settings if the display is operating in a factory Preset Timing Mode listed in the Specifications of this manual.