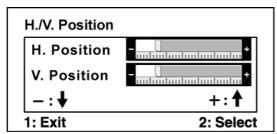

### The following tips may help you optimize your display:

- Adjust the computer's graphics card so that it outputs a 1280 x 1024 @ 60Hz video signal to the LCD display. (Look for instructions on "changing the refresh rate" in the graphics card's user guide.)
- If necessary, make small adjustments using H. POSITION and V. POSITION until the screen image is <u>completely visible</u>. (The black border around the edge of the screen should barely touch the illuminated "active area" of the LCD display.)

### **Manual Image Adjust**

**H. Size (Horizontal Size)** adjusts the width of the screen image.

**H./V. Position (Horizontal/Vertical Position)** moves the screen image left or right and up or down.

**Fine Tune** sharpens the focus by aligning text and/or graphics with pixel boundaries.