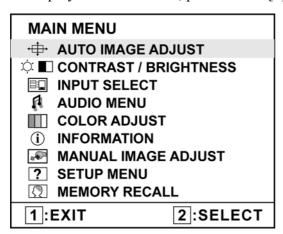

### Do the following to adjust the display setting:

1. To display the Main Menu, press button [1].

**NOTE:** All OSD menus and adjustment screens disappear automatically after about 15 seconds. This is adjustable through the OSD timeout setting in the setup menu.

- 2. To select a control to adjust, press▲or ▼to scroll up or down in the Main Menu.
- **3.** After the desired control is selected, press button [2]. A control screen like the one shown below appears.

### **Main Menu Controls**

Adjust the menu items shown below by using the up  $\triangle$  and down  $\nabla$  buttons.