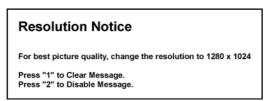

**Resolution Notice** allows the user to enable or disable this notice.

If you enable the Resolution Notice shown above and your computer is set at a resolution other than 1280 x 1024, the following screen appears.