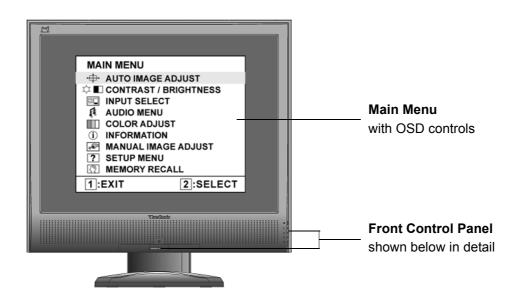

# **Adjusting the Screen Image**

Use the buttons on the front control panel to display and adjust the OSD controls which display on the screen. The OSD controls are explained at the top of the next page and are defined in "Main Menu Controls" on page 12.

### Do the following to adjust the display setting:

1. To display the Main Menu, press button [1].

**NOTE:** All OSD menus and adjustment screens disappear automatically after about 15 seconds. This is adjustable through the OSD timeout setting in the setup menu.

- 2. To select a control to adjust, press▲or ▼to scroll up or down in the Main Menu.
- **3.** After the desired control is selected, press button [2]. A control screen like the one shown below appears.

The command line at the bottom of the control screen tells what to do next from this screen. You can toggle between control screens, adjust the selected option, or exit the screen.

- **4.** To adjust the setting, press the up  $\triangle$  or down  $\nabla$  buttons.
- 5. To save the adjustments and exit the menu, press button [1] twice.

### **Main Menu Controls**

Adjust the menu items shown below by using the up  $\triangle$  and down  $\nabla$  buttons.