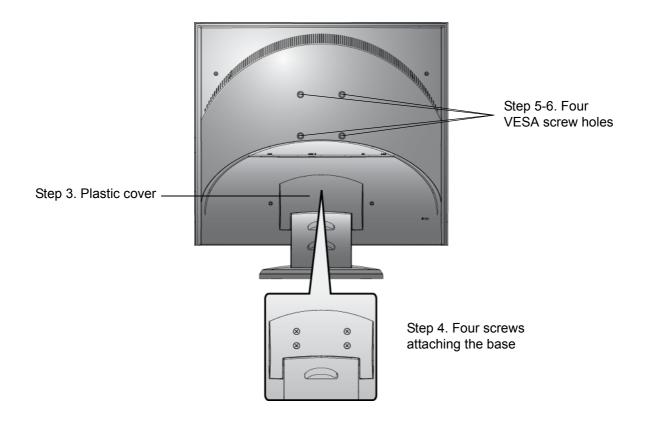

# Wall Mounting (Optional) For use only with UL Listed Wall Mount Bracket

To obtain a wall-mounting kit, contact ViewSonic® or your local dealer. Refer to the instructions that come with the base mounting kit. To convert your LCD display from a desk-mounted to a wall-mounted display, do the following:

- **Step 1.** Verify that the power button is turned Off, then disconnect the power cord.
- **Step 2.** Lay the LCD display face down on a towel or blanket.
- **Step 3.** Remove the plastic cover from the back of the LCD display.
- **Step 4.** Remove the four screws attaching the base.
- **Step 5.** Remove the rubber plugs from inside the four VESA screw holes.
- **Step 6.** Attach the mounting bracket from the VESA compatible wall mounting kit (100 mm x 100 mm distance), using screws of correct length.
- **Step 7.** Attach the LCD display to the wall, following the instructions in the wall-mounting kit.