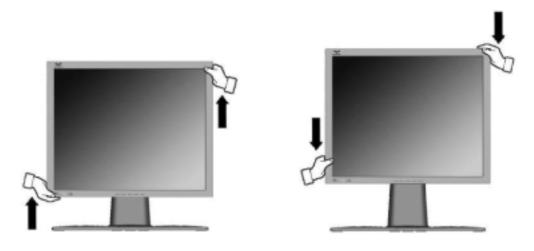

# To Raise and Lower the display

You can easily raise and lower the display panel (the head) manually. As you face the front of the display, take hold of each side of the head and pull up or down. The panel should move easily.