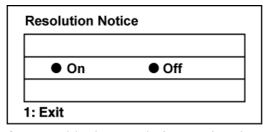

**Resolution Notice** allows the user to enable or disable this notice.

If you enable the Resolution Notice shown above and your computer is set at a resolution other than 1280 x 1024, the following screen appears.