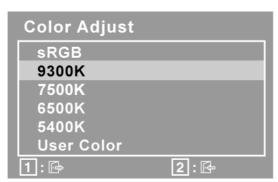

### **Audio Adjust**

**Volume** increases the volume, decreases the volume, and mutes the audio. **Mute** temporarily silences audio output.

**Color Adjust** provides several color adjustment modes, including preset color temperatures and a User Color mode which allows independent adjustment of red (R), green (G), and blue (B). The factory setting for this product is 6500K (6500 Kelvin).

**sRGB-**This is quickly becoming the industry standard for color management, with support being included in many of the latest applications. Enabling this setting allows the LCD display to more accurately display colors the way they were originally intended. Enabling the sRGB setting will cause the Contrast and Brightness adjustments to be disabled.

**9300K-**Adds blue to the screen image for cooler white (used in most office settings with fluorescent lighting).

**7500K-**Adds blue to the screen image for cooler white (used in most office settings with fluorescent lighting).

**6500K-**Adds red to the screen image for warmer white and richer red.

**5400K-**Adds green to the screen image for a darker color.

**User Color** Individual adjustments for red (R), green (G), and blue (B).

- 1. To select color (R, G or B) press button [2].
- 2. To adjust selected color, press▲and ▼.

**Important:** If you select RECALL from the Main Menu when the product is set to a Preset Timing Mode, colors return to the 6500K factory preset.