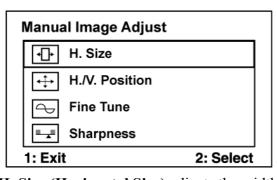

### **Manual Image Adjust**

**H. Size (Horizontal Size)** adjusts the width of the screen image.

**H./V. Position (Horizontal/Vertical Position)** moves the screen image left or right and up or down.

**Fine Tune** sharpens the focus by aligning text and/or graphics with pixel boundaries.

**NOTE:** Try Auto Image Adjust first.

**Sharpness** adjusts the clarity and focus of the screen image.

**Setup Menu** displays the menu shown below:

**Language Select** allows the user to choose the language used in the menus and control screens.