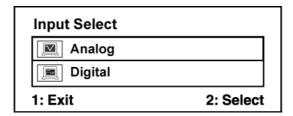

**Brightness** adjusts background black level of the screen image.

**Input Select** toggles between inputs if you have more than one computer connected to the LCD Display.