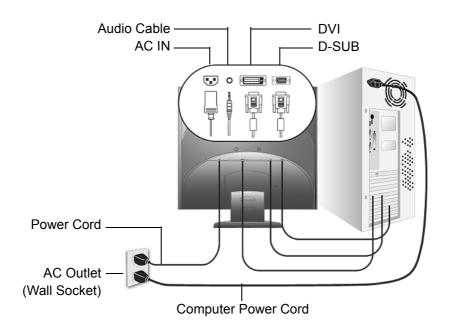

# 1. Connect power cord (and AC/DC adapter if required)

#### 2. Connect video cable

- Make sure both the LCD display and computer are turned OFF
- Remove rear panel covers if necessary
- Connect the video cable from the LCD display to the computer

*Macintosh users:* Models older than G3 require a Macintosh adapter. Attach the adapter to the computer and plug the video cable into the adapter.

### 3. Turn ON LCD display and computer

Turn ON the LCD display, then turn ON the computer. This sequence (LCD display before computer) is important.

**NOTE:** Windows users may receive a message asking them to install the INF file. This is on the CD.