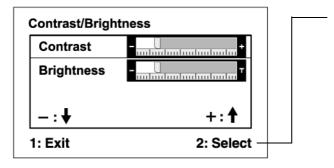

### **Control** Explanation

**Auto Image Adjust** sizes and centers the screen image automatically.

**Contrast** adjusts the difference between the image background (black level) and the foreground (white level).

**Brightness** adjusts background black level of the screen image.

**Input Select** toggles between inputs if you have more than one computer connected to the LCD Display.