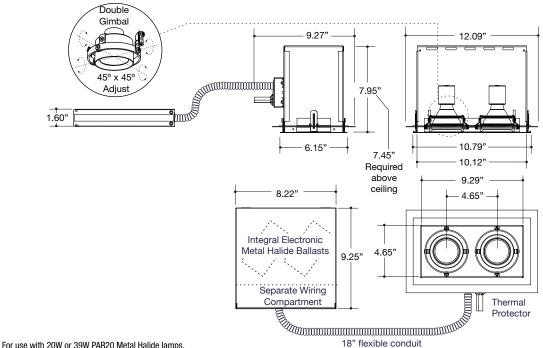

### **DESCRIPTION**

An adjustable Multi-lamp Recessed fixture with a 0.75" trim flange suitable for downlighting and accent applications. Utilizes TWO (2) PAR20 Metal Halide

For remodel applications. Insulation must be kept 3" from all sides and at least 1" above the housing.

### **SPECIFICATION FEATURES**

A... Housing
Housing and junction box are aluminum, trim assembly is steel with powder coated finish. Fixture utilizes a removable trim sleeve to provide a 0.75" flange around the ceiling opening and to help conceal the inner hardware of the fixture from sight below the ceiling. Can accommodate various ceiling thickness.

### B... System Protection:

Thermal protection provided to guard against overheating and misuse of insulation over and around fixture. Vent holes in housing provide cooler operation.

#### C... Junction Box

Junction Box is UL listed for through branch wiring, 6 #12 90° C supply conductors or 60° C for end of run. The fixture is also UL listed as 'access above ceiling not required'.

#### D... Electrical

Integral electronic metal halide ballasts are mounted in a separate metal enclosure box attached to the junction box with 18" of flexible conduit. Ballast enclosure includes a separated wiring compartment and two knockouts for conduit entry and features a perforated metal door for easy maintenance access and cooler operation. Entire electrical assembly (jbox and ballast enclosure) is removable from the housing for easy maintenance.

#### E... Lamps

Two (2) PAR20 Metal Halide lamps mounted in adjustable double gimbal.

Lamp holders are removable and may be regressed 1" for additional cut-off. Lamps can accept up to three optical accessories (i.e. lens + hex louver + snoot). 45° x 45° locking lamp adjustment. Beveled-

edge lamp ring is secured with threadless, bayonet action. Optional retractable arm is available for lamp pulldown and extreme aiming. Includes Med. Base sockets.

**F ... Mounting**A mounting frame is provided which inserts into the ceiling opening. The housing is then pushed through the mounting frame and secured with screws.

#### G... Labels

cULus listed for non-type IC applications, suitable for use in damp locations.

Ceiling Cut-Out: 5.90" x 10.38"