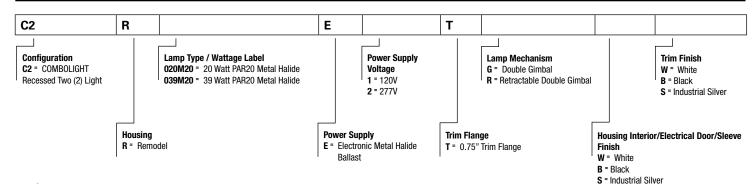

egressed 1" for additional cut-off. Lamps can accept up to three optical accessories (i.e. lens + hex louver + snoot). 45° x 45° locking lamp adjustment. Beveled-

edge lamp ring is secured with threadless, bayonet action. Optional retractable arm is available for lamp pulldown and extreme aiming. Includes Med. Base sockets.

**F ... Mounting**A mounting frame is provided which inserts into the ceiling opening. The housing is then pushed through the mounting frame and secured with screws.

#### G... Labels

cULus listed for non-type IC applications, suitable for use in damp locations.

Ceiling Cut-Out: 5.90" x 10.38"

# **COMBOLIGHT®**

**Next Generation** Recessed Multi-Lamp Fixture

Two (2) Light **PAR20 Metal Halide** 

Remodel Housing w/ 0.75" Trim Flange



## ORDERING INFORMATION