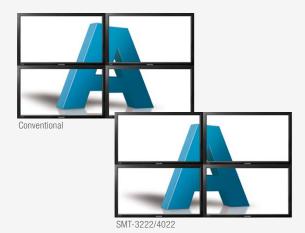

## Impressive Video Walls

SMT-3222/4022 can display the pictures in multi display video wall mode without any distortion resulted from the cabinet bezel. This function produces natural images so that users can monitor the scene more comfortably.