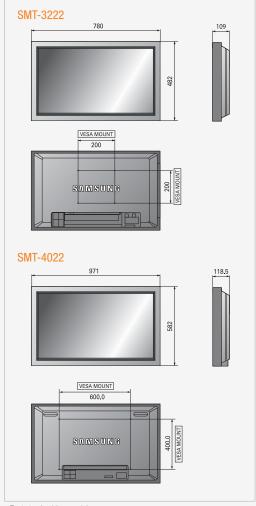

## I Dimensions (unit:mm)

<sup>\*</sup> Foot stand sold separately

## **I Specifications**

| •                 |                       |                                                                                                                |                                 |
|-------------------|-----------------------|----------------------------------------------------------------------------------------------------------------|---------------------------------|
| Model             |                       | SMT-3222                                                                                                       | SMT-4022                        |
| General           | Screen Size           | 32"                                                                                                            | 40"                             |
|                   | Resolution (HxV)      | 1366 x 768                                                                                                     | 1920 x 1080                     |
|                   | Pixel Pitch (mm)      | 0.511 x 0.511 (HxV)                                                                                            | 0.46125 x 0.46125 (HxV)         |
|                   | Brightness(cd/m²)     | 450                                                                                                            |                                 |
|                   | Contrast Ratio        | 4,000:1 (Dynamic Contrast Ratio 40,000:1)                                                                      |                                 |
|                   | Response Time (ms)    | 8 (G-to-G)                                                                                                     |                                 |
|                   | Viewing Angle (H/V)   | 178° / 178°                                                                                                    |                                 |
|                   | Panel Lamp Life       | 50,000HR                                                                                                       |                                 |
|                   | Display Colors        | 16.7M                                                                                                          |                                 |
|                   | Horizontal Frequency  | 30 ~ 81KHz                                                                                                     |                                 |
|                   | Vertical Frequency    | 56 ~ 85Hz                                                                                                      |                                 |
|                   | Horizontal Resolution | 600TV Lines                                                                                                    |                                 |
|                   | Comb Filter           | 3D                                                                                                             |                                 |
|                   | Sync Format           | NTSC: 3.5 / PAL: 4.43 / Secam                                                                                  |                                 |
| Feature           | Screen Aspect Ratio   | 4:3 / 16:9                                                                                                     |                                 |
|                   | Language              | English/French/German/Italian/Portuguese/Russian/Spanish/<br>Swedish/Chinese/Japanese/Korean/Turkish/Taiwanese |                                 |
|                   |                       |                                                                                                                |                                 |
|                   | Front Pannel Control  | Menu, Adjust down / up / left / right, Enter, Source, D.Menu, Power                                            |                                 |
|                   | Speaker Output        | 10W (5W x 2 built-in)                                                                                          | 20W (10W x 2 built-in)          |
|                   | Indicator             | LED (Power)                                                                                                    |                                 |
|                   | VESA Mount            | 200 x 200 mm                                                                                                   | 400 x 600 mm                    |
| Input             | Video                 | 1 composite(RCA), 1 HDMI                                                                                       |                                 |
| Interface         | PC                    | 1 RGB (D-sub), 1 DVI, 1 RS-232                                                                                 |                                 |
|                   | Audio                 | 2 RCA                                                                                                          |                                 |
| Power Requirement |                       | AC100-240V, 50/60Hz                                                                                            |                                 |
| Power Consumption |                       | 130W (Typ), 143W (Max)                                                                                         | 180W (Typ), 220W (Max)          |
| Weight            |                       | 13.7Kg                                                                                                         | 19Kg                            |
| Dimensions        | Without Stand         | 780(W) x 482(H) x 109(D) mm                                                                                    | 971 (W) x 582 (H) x 118.5(D) mr |
|                   | With Stand            | 780(W) x 545(H) x 311(D) mm                                                                                    | 971 (W) x 643(H) x 311(D) mm    |
| Accessories       |                       | Remote Control, Battery x 2, Quick Setup Guide, Warranty Card                                                  |                                 |
|                   |                       | User's Guide, Power Cord, RCA to BNC Cable                                                                     |                                 |
|                   |                       |                                                                                                                |                                 |