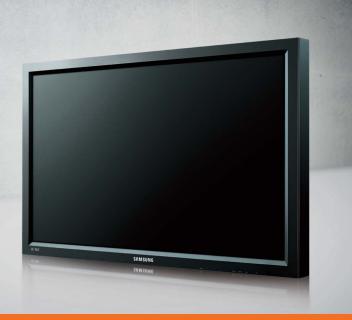

# **Professional Large LCD Monitor**

Specially designed for professional surveillance and monitoring room environments.

## Professional Large LCD Monitor SMT-3222/4022