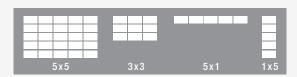

## I Various Video Wall Formats by Image Enlarging Processor

SMT-3222/4022 supports various video wall formats, including 2x2, 3x3, 4x4, 5x5, 1x2, 2x1, 1x5, and 5x1. Moreover, no additional device is required to set the format.