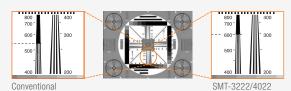

## | Signal Balance for Long Distance Installation

The signal balance function, featured by Samsung SMT-3222/4022 monitors, eliminates the attenuation of RGB signal in the long signal cables, signal dividers, and graphic cards.

Conventional

SMT-3222/4022

### Super High Resolution of 600 TV Lines

SMT-3222/4022 is capable of resolving 600 TV Lines (NTSC/PAL) from composite video signal. It provides perfect reproduction of high resolution CCTV images without degradation.