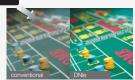

## | Signal Balance for Long Distance Installation

The signal balance function, featured by Samsung SMT-3222/4022 monitors, eliminates the attenuation of RGB signal in the long signal cables, signal dividers, and graphic cards.

Conventional

SMT-3222/4022