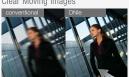

## DNIe (Digital Natural Image engine) Technology

With Samsung's DNIe technology, the SMT-3222/4022 provide enhanced image reproduction with optimized color, enhanced contrast and higher resolution. It delivers rich color and crystal clear image for more comfortable monitoring

Motion Optimizer : Clear Moving images

Detail Enhancer : Fine Details

Contrast Enhancer : Sharp Contrast

Color Optimizer : Natural Color