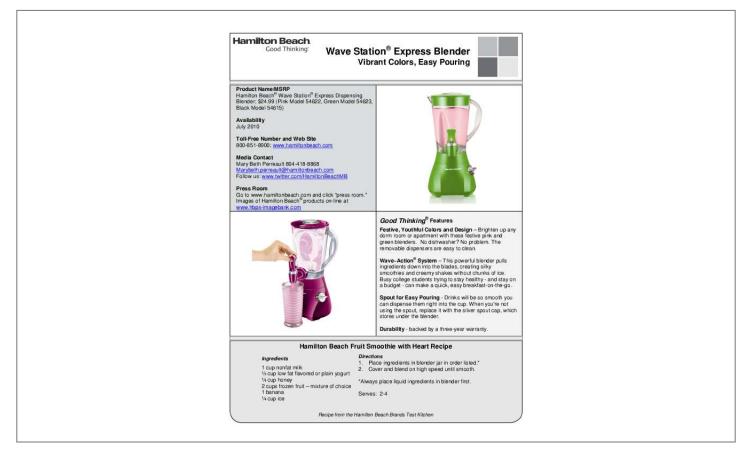

You can read the recommendations in the user guide, the technical guide or the installation guide for HAMILTON BEACH WAVE STATION 54615. You'll find the answers to all your questions on the HAMILTON BEACH WAVE STATION 54615 in the user manual (information, specifications, safety advice, size, accessories, etc.). Detailed instructions for use are in the User's Guide.

## User manual HAMILTON BEACH WAVE STATION 54615 User guide HAMILTON BEACH WAVE STATION 54615 Operating instructions HAMILTON BEACH WAVE STATION 54615 Instructions for use HAMILTON BEACH WAVE STATION 54615 Instruction manual HAMILTON BEACH WAVE STATION 54615