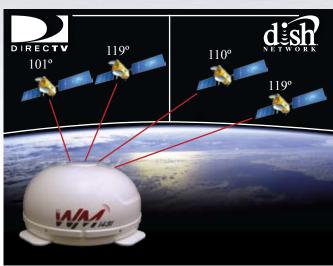

- Single-wire installation.
- Continuous rotation... no cable wrapping!
- Stylish, low-profile dome geometry.

MotoSAT's<sup>™</sup> newest in-motion system will receive standard satellite television signals from either DirecTV 101° and 119° or Dish Network 110° and 119°... and track them while you move!

- Single-Button Control.
- Receive standard signals from Dish Network and DirecTV.
- Fast, quiet two-axis motion (Elevation & Azimuth).

The WM 1431 is MotoSAT's<sup>™</sup> newest, most advanced in-motion system ever. The WM 1431 uses DVB "auto-acquire" technology to locate satellites, and it tracks those satellites as your vehicle moves to allow for virtually uninterrupted signal while you're in motion. The IDU-1 DVB Controller offers the simplest "One-Button" control technology in the industry... just push a button, and enjoy the show! You'll be watching your favorite satellite programs within minutes of installation. Designed for DirecTV<sup>™</sup> and Dish Network<sup>™</sup> subscribers, the WM 1431 delivers premium programming and content... no matter where you are, or where you're going!