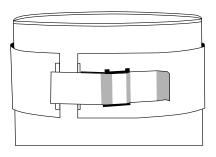

## Now...Install THINBAND Barrel Heaters In Seconds

Watlow set new standards in band heaters with THINBAND®. Now Watlow makes it even easier to install THINBAND heaters with the Quick Clamp option. The flexible one-piece design makes installation on plastics molding equipment faster and easier. Because it can be opened to the full diameter of the barrel without causing internal damage to the heater, the THINBAND heater can be installed on a barrel without removing other band heaters already in place or requiring a more expensive two-piece design.

## Makes Changing Heaters A Snap!

THINBAND opens up to fit over barrel. No need to remove other heaters.

One easy flip of the latching lever and Quick Clamp shuts, completing installation.

- **3** Quick Clamp continuously tensions heater against barrel for improved heat transfer.
- THINBAND with Quick Clamp fits over barrels and snaps in place with easy flip of its latching lever.
- Hot change-outs are completed in seconds.
- No tools needed.
- Spring-tensioned clamp keeps THINBAND heater tight against barrel—won't loosen over time.
- Ideal for vertical applications.
- Available on selected stock and made-to-order THINBAND barrel heaters—minimum four inch (100 mm) diameter, 1½ inch (38 mm) width.