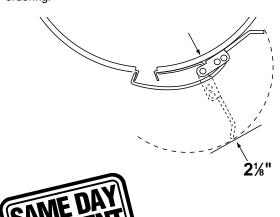

And now with Quick Clamp, the THINBAND can be secured tightly in place in a matter of seconds. The spring-loaded clamp secures the heater tightly around the barrel with an easy flip of the lever.

## **Clearance Dimensions**

| Width Range<br>in (mm)                | # Quick<br>Clamps | Distance<br>Between Clamps<br>in (mm) |
|---------------------------------------|-------------------|---------------------------------------|
| 1½ (38.1) to 2½ (69.3)                | 1                 | NA                                    |
| 2¾ (69.9) to 3¹¼6 (94.8)              | 2                 | ½" (12.7)                             |
| 3¾ (95.3) to 4¹¼ <sub>6</sub> (120.1) | 2                 | 1" (25.4)                             |
| 4¾ (120.6) to 511/6 (145.5)           | 3                 | ½" (12.7)                             |
| 5¾ (146.1) to 7 (145.5)               | 3                 | 1" (25.4)                             |

- Standard gap is ½ inch.
- If space for thermocouple is necessary, a maximum of 1½ inch gap can be allowed between heater ends. Specify when ordering.

Contact your Authorized Watlow distributor for more details and ordering information.