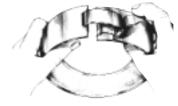

## Makes Changing Heaters A Snap!

THINBAND opens up to fit over barrel. No need to remove other heaters.

One easy flip of the latching lever and Quick Clamp shuts, completing installation.

- **3** Quick Clamp continuously tensions heater against barrel for improved heat transfer.
- THINBAND with Quick Clamp fits over barrels and snaps in place with easy flip of its latching lever.
- Hot change-outs are completed in seconds.
- No tools needed.
- Spring-tensioned clamp keeps THINBAND heater tight against barrel—won't loosen over time.
- Ideal for vertical applications.
- Available on selected stock and made-to-order THINBAND barrel heaters—minimum four inch (100 mm) diameter, 1½ inch (38 mm) width.