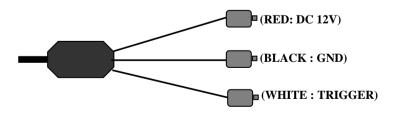

QUALIFIED SERVICE PERSONNEL.



The exclamation point within an equilateral triangle is intended to alert the user to the presence of important operating and maintenance (servicing) instructions in the literature accompanying the appliance.

#### WARNING

TO REDUCE THE RISK OF FIRE OR ELECTRIC SHOCK, DO NOT EXPOSE THIS APPLIANCE TO WATER OR WET LOCATIONS.

1 PVS-CAMC

#### **MEMO**

### **MEMO**





# **GENERAL FEATURES**

- Digital signal processing
- 1.0 LUX sensitivity
- Back Light Compensation

PVS-CAMC 2

#### **SPECIFICATIONS**



- ESC ON/OFF
- BLC ON/OFF
- SPEAKER IN/OUT
- AUDIO
- SENSOR (TRIGGER,G,B+) FOR PIR

#### **DIN JACK CONFIGURATION**



- ① DC 12V OUTPUT ② N.C
- **3 VIDEO INPUT**
- **4** PIR INPUT
- **5** AUDIO INPUT
- **6** AUDIO OUTPUT

#### SENSOR CABLE CONFIGURATION



# **SPECIFICATIONS**

|                    | T                            |
|--------------------|------------------------------|
| ITEM               | PVS-CAMC                     |
| Image Sensor       | Varifocal Lens (3.5mm ~ 8mm) |
| Effective Pixels   | 512H ×492V (250K pixels)     |
| Scanning System    | 525 Lines 2:1 Interlace      |
| Scanning           | 15.734KHz(H), 59.94Hz(V)     |
| Frequency          |                              |
| Resolution         | 380TV – Lines                |
| Shutter Speed      | 1/60 ~ 1/100,000 sec         |
| S/N Ratio          | More than 50dB (AGC off)     |
| Sync. System       | Internal                     |
| Min. Illumination  | 1.0LUX (F1.2)                |
| White Balance      | AWB                          |
| Video Output