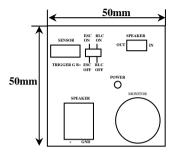

#### **SPECIFICATIONS**

- ESC ON/OFF
- BLC ON/OFF
- SPEAKER IN/OUT
- AUDIO
- SENSOR (TRIGGER,G,B+) FOR PIR