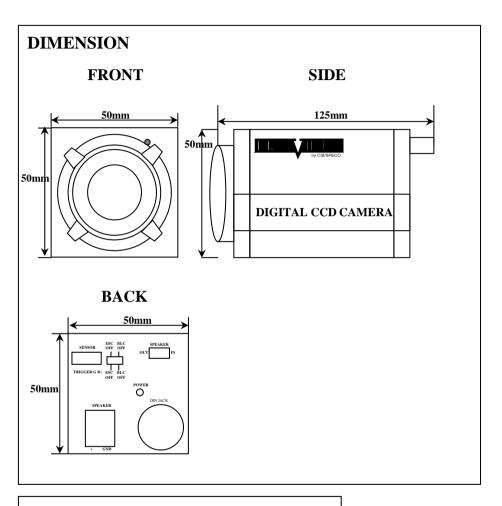

#### **SPECIFICATIONS**

- ESC ON/OFF
- BLC ON/OFF
- SPEAKER IN/OUT
- AUDIO
- SENSOR (TRIGGER,G,B+) FOR PIR

#### **DIN JACK CONFIGURATION**

- ① DC 12V OUTPUT ② N.C
- **3 VIDEO INPUT**
- **4** PIR INPUT
- **5** AUDIO INPUT
- **6** AUDIO OUTPUT