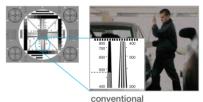

# **Super High Resolution of 620 TV Lines**

Capable of resolving 620 TV Lines(PAL) / 600 TV Lines (NTSC), the SMT-1722/1922 offer perfect reproduction of high resolution CCTV images without degradation.