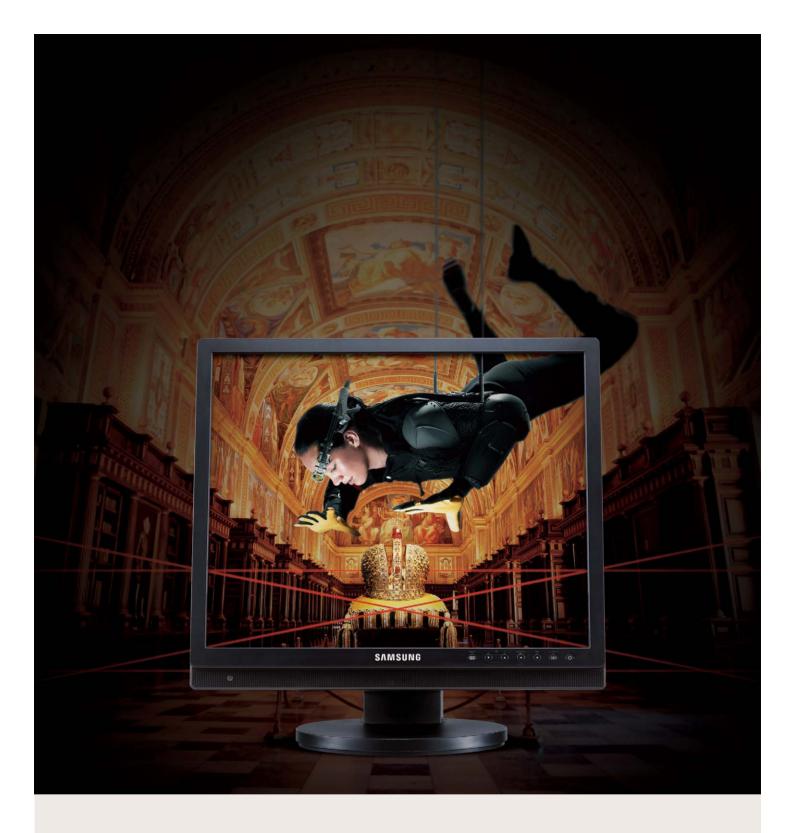

# imagine the outstanding image quality with super high resolution!

Give the people that protect you and your property the best tools to do their job. The SMT-1722/1922 provides your security personnel with the best images available to ensure that even the smallest detail is not missed.

# **Super High Resolution of 620 TV Lines**

Capable of resolving 620 TV Lines(PAL) / 600 TV Lines (NTSC), the SMT-1722/1922 offer perfect reproduction of high resolution CCTV images without degradation.

\*DNIe(Digital Natural Image Engine): Samsung's proprietary technology embedded in premium LCD TV to enhance picture quality for the best performance.

Beyond imagination! The ultra sharp screen with super high resolution clearly displays even a bead of perspiration!