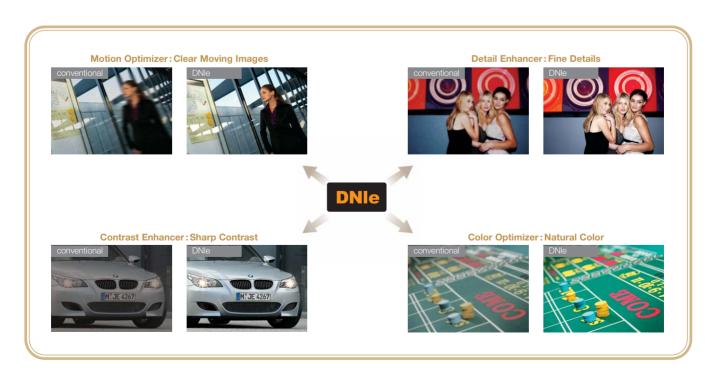

#### **Enhanced Color with DNIe\***

Utilizing Samsung's DNIe technology, the SMT-1722/1922 monitors provide enhanced image reproduction quality with optimized color, enhanced contrast and higher resolution. It delivers rich color and crystal clear image for more comfortable reading and for reducing eye fatigue.

\*DNIe(Digital Natural Image Engine): Samsung's proprietary technology embedded in premium LCD TV to enhance picture quality for the best performance.

Beyond imagination! The ultra sharp screen with super high resolution clearly displays even a bead of perspiration!