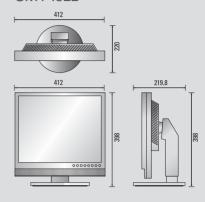

# 17"/19" TFT-LCD Monitor

# SMT-1722/1922

## **Features**

- 620(PAL)/600(NTSC) Horizontal TV Lines
- DNIe(Digital Natural Image engine)
- 1000:1 High Contrast Ratio
- 300cd/m² High Brightness
- 5ms Response Time
- 1280x1024 Resolution
- BNC, S-Video, VGA Input
- Built-in Speakers
- Tempered Glass
- VESA Mount Compatible

# **Dimensions(mm)**

# SMT-1722



#### SMT-1922



# **Specifications**

|                   | Model                   | SMT-1722                                                  | SMT-1922                              |
|-------------------|-------------------------|-----------------------------------------------------------|---------------------------------------|
| Sync. Format      |                         | NTSC/PAL                                                  |                                       |
| Panel             | Inch                    | 17"                                                       | 19"                                   |
|                   | Resolution              | 1280 X 1024                                               |                                       |
|                   | Brightness(cd/