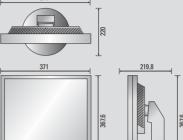

# 17"/19" TFT-LCD Monitor

# SMT-1722/1922

## **Features**

- 620(PAL)/600(NTSC) Horizontal TV Lines
- DNIe(Digital Natural Image engine)
- 1000:1 High Contrast Ratio
- 300cd/m² High Brightness
- 5ms Response Time
- 1280x1024 Resolution
- BNC, S-Video, VGA Input
- Built-in Speakers
- Tempered Glass
- VESA Mount Compatible

# **Dimensions(mm)**

# SMT-1722



#### SMT-1922



# **Specifications**

|                   | Model                   | SMT-1722                                                  | SMT-1922                              |
|-------------------|-------------------------|-----------------------------------------------------------|---------------------------------------|
| Sync. Format      |                         | NTSC/PAL                                                  |                                       |
| Panel             | Inch                    | 17"                                                       | 19"                                   |
|                   | Resolution              | 1280 X 1024                                               |                                       |
|