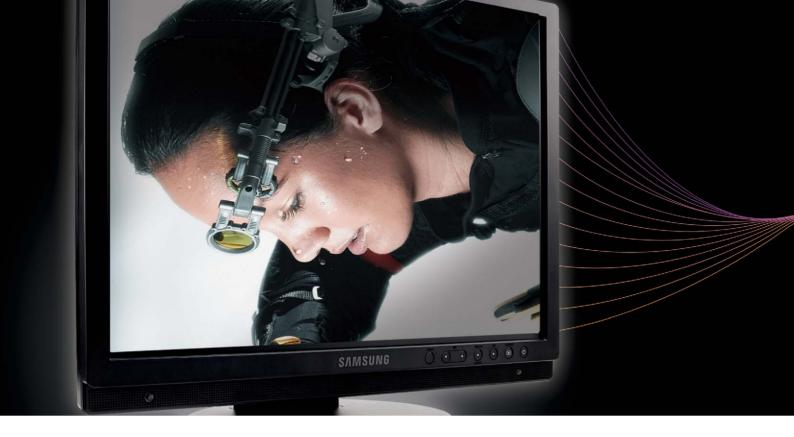

# imagine the outstanding image quality with super high resolution!

Give the people that protect you and your property the best tools to do their job. The SMT-1722/1922 provides your security personnel with the best images available to ensure that even the smallest detail is not missed.

\*DNIe(Digital Natural Image Engine): Samsung's proprietary technology embedded in premium LCD TV to enhance picture quality for the best performance.

Beyond imagination! The ultra sharp screen with super high resolution clearly displays even a bead of perspiration!