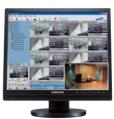

## PIP (Picture in Picture), PBP (Picture by Picture)

The picture-in-picture or picture-by-picture capability allows a security manager to use a PC and view a CCTV camera at the same time. It could also allow the manager to always have a video of important camera in the corner at all times.

PIP (Picture in Picture)

PBP (Picture by Picture)