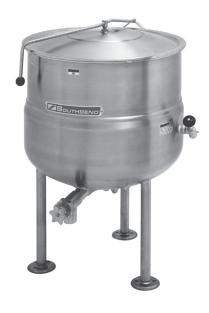

# DIRECT STEAM TRI-LEG KETTLE

## **SPECIFICATIONS:**

Shall be a Model

direct steam connected tri-leg kettle. A double wall kettle interior shall form a steam jacket around the lower 2/3 of the kettle. The bottom of the kettle shall be of hemispherical design for superior heat circulation.

Unit shall be mounted on stainless steel tubular tri-legs. Each leg shall be fitted with a 4 hole adjustable flanged foot for securing to the floor.

Construction shall be all welded satin finish stainless steel, type 304. The liner on models 20 through 40 gallon shall be standard 316 for high acid content cooking.

Convenience features shall include 2" (50mm) sanitary draw-off valve, 20 through 40 gallon models are supplied with a hinged counterbalanced stainless steel domed cover. The 60 through 100 gallon models are supplied with a spring assist hinged stainless steel domed cover.