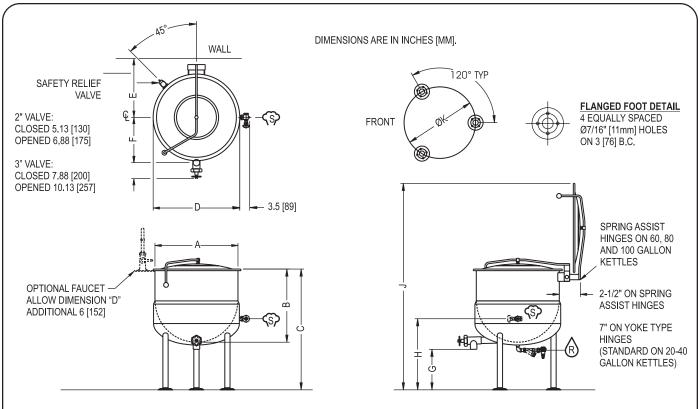

#### **DIMENSIONS**

| Model    | Сараспу      | Units | Α     | В     | С      | D      | Е      | F(2")  | F(3")  | G(2") | G(3") | Н      | J      | K      | L      |
|----------|--------------|-------|-------|-------|--------|--------|--------|--------|--------|-------|-------|--------|--------|--------|--------|
| KDLS-20  | 20 gallons   | in    | 21"   | 18"   | 37"    | 22.75" | 16"    | 12.75" | 14"    | 17"   | 16.5" | 25.88" | 21"    | 59.75" | 17.5"  |
|          | (76 liters)  | (mm)  | (533) | (457) | (940)  | (578)  | (406)  | (324)  | (356)  | (432) | (419) | (657)  | (533)  | (1518) | (445)  |
| KDLS-30  | 30 gallons   | in    | 24"   | 20"   | 37"    | 25.88" | 17.5"  | 13.5"  | 15.25" | 15"   | 14.5" | 26.88" | 19"    | 62.88" | 20.5"  |
|          | (114 liters) | (mm)  | (610) | (508) | (940)  | (657)  | (445)  | (343)  | (387)  | (381) | (368) | (670)  | (483)  | (1597) | (521)  |
| KDLS-40  | 40 gallons   | in    | 26"   | 22.5" | 37"    | 27.88" | 18.5"  | 14.25" | 16.5"  | 12.5" | 12"   | 23.88" | 17"    | 64.88" | 22.5"  |
|          | (152 liters) | (mm)  | (660) | (572) | (940)  | (708)  | (470)  | (362)  | (419)  | (318) | (305) | (606)  | (432)  | (1648) | (572)  |
| KDLS-60  | 60 gallons   | in    | 29.5" | 26"   | 40.5"  | 31.38" | 17.75" | 15.5"  | 17.25" | 12.5" | 12"   | 24.69" | 17.25" | 72.88" | 25.75" |
|          | (227 liters) | (mm)  | (749) | (660) | (1029) | (822)  | (451)  | (394)  | (438)  | (318) | (305) | (627)  | (438)  | (1851) | (654)  |
| KDLS-80  | 80 gallons   | in    | 33"   | 28"   | 40.5"  | 34.75" | 19.5"  | 17.5"  | 19.25" | 10.5" | 10"   | 23.88" | 18"    | 75.25" | 29.25" |
|          | (303 liters) | (mm)  | (838) | (711) | (1029) | (883)  | (495)  | (445)  | (489)  | (267) | (254) | (606)  | (458)  | (1911) | (743)  |
| KDLS-100 | 100 gallons  | in    | 35.5" | 30"   | 44.5"  | 37.25" | 20.75" | 17"    | 19.25" | 12.5" | 12"   | 26.63" | 20.5"  | 81.75" | 31.75" |
|          | (379 liters) | (mm)  | (902) | (762) | (1130) | (946)  | (527)  | (432)  | (489)  | (318) | (305) | (676)  | (521)  | (2076) | (806)  |

# SERVICE CONNECTIONS

(\$) - STEAM SUPPLY: 3/4" IPS (19 mm)

A - CONDENSATE RETURN: 1/2" IPS (13 mm)

INTENDED FOR COMMERCIAL USE ONLY.

NOT FOR HOUSEHOLD USE.