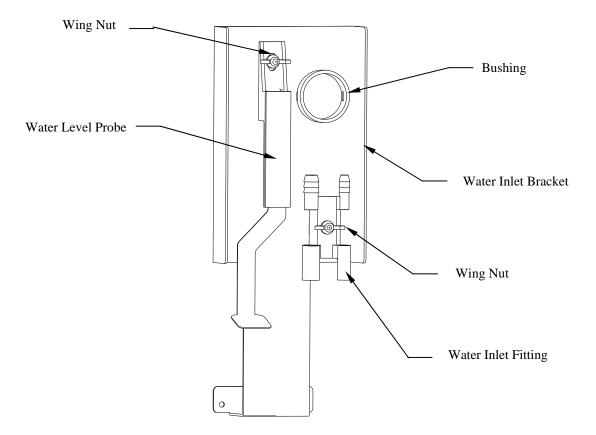

Before you install:

- 1. Remove four screws from the water pump mounting bracket. Remove three screws connecting the water pump housing to the pump motor. Rotate the pump housing clockwise (from the shaft end) one position and then reinstall the screws and mounting bracket (see Figure 3).
- 2. Remove the water inlet fitting from the water inlet bracket. Save two of the three plastic wing nuts and water inlet fitting. These will be reused. Discard the bracket.

Install in the following order:

- 1. New ice deflector
- 2. New water trough
- 3. Water pump and reroute water pump supply hose and dump to right side of pump (see Figures 1 and 3)
- 4. Plug for water level probe and old mounting screw to cover holes Note! Do not install probe at this time
- 5. New water curtains
- 6. New water inlet/water level probe mounting bracket, using screws provided (see Figure 2)
- 7. Water inlet fitting and water level probe using existing plastic wing nuts route water inlet probe through grommet in bulkhead with ice thickness probe wire
- 8. 1-1/2" bushing in water inlet bracket
- 9. Water inlet hose through bushing on back of bracket to water inlet fitting
- 10. New control board
- 11. Trough protectors