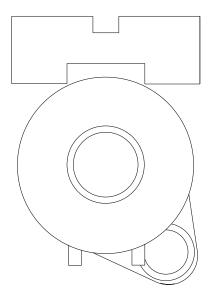

Before you install:

- 1. Remove four screws from the water pump mounting bracket. Remove three screws connecting the water pump housing to the pump motor. Rotate the pump housing clockwise (from the shaft end) one position and then reinstall the screws and mounting bracket (see Figure 3).
- 2. Remove the water inlet fitting from the water inlet bracket. Save two of the three plastic wing nuts and water inlet fitting. These will be reused. Discard the bracket.

## WATER PUMP SUPPLY POSITION AFTER ROTATING PUMP HOUSING

Figure 3 (Top View)

8006823 Sheet 3 of 3 03/25/02