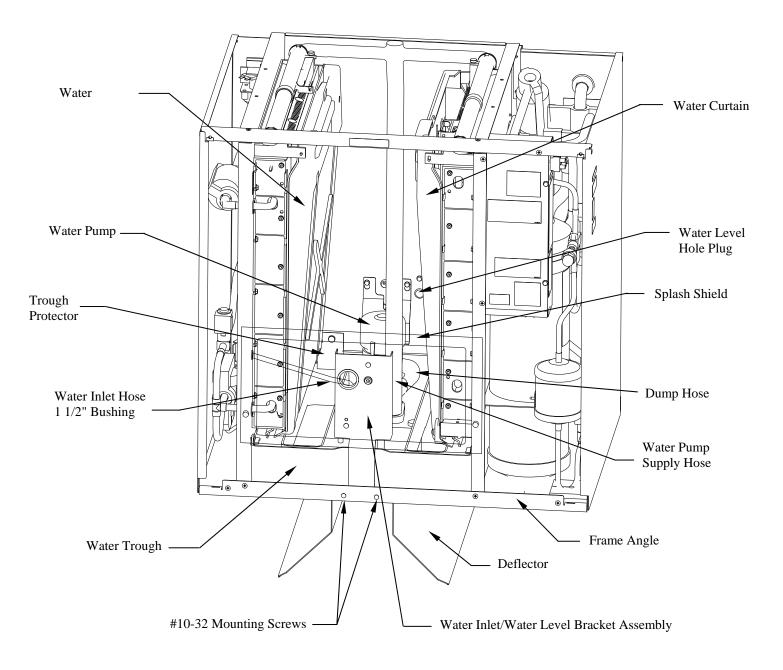

## 7601193 (F-STYLE OR NON-MANITOWOC BIN) 7601223 (S-STYLE MANITOWOC BIN) Q-DUAL WATER TROUGH/CURTAIN REPLACEMENT

Installation Instructions

Kit Contents:

Water Trough .625 Hole Plug, White 10-32 x 3/4 Phil Fat Type F Screw (2) 10-24 x 1/2 Trim HWH TY23 (2) Trough Protector (2) Water Curtain (2) Ice Deflector Weldment Water Fitting Bracket Control Board Installation Instructions Bushing

## Remove:

- 1. Splash shield (reuse)
- 2. Water inlet fitting and bracket (reuse fitting discard bracket)
- 3. Water pump (reuse)
- 4. Water curtains (discard)
- 5. Trough protectors (discard)
- 6. Water level probe (reuse)
- 7. Water trough (discard)
- 8. Ice deflector (discard)
- 9. Control board (discard)

Before you install:

- 1. Remove four screws from the water pump mounting bracket. Remove three screws connecting the water pump housing to the pump motor. Rotate the pump housing clockwise (from the shaft end) one position and then reinstall the screws and mounting bracket (see Figure 3).
- 2. Remove the water inlet fitting from the water inlet bracket. Save two of the three plastic wing nuts and water inlet fitting. These will be reused. Discard the bracket.

Install in the following order:

- 1. New ice deflector
- 2. New water trough
- 3. Water pump and reroute water pump supply hose and dump to right side of pump (see Figures 1 and 3)
- 4. Plug for water level probe and old mounting screw to cover holes Note! Do not install probe at this time
- 5. New water curtains
- 6. New water inlet/water level probe mounting bracket, using screws provided (see Figure 2)
- 7. Water inlet fitting and water level probe using existing plastic wing nuts route water inlet probe through grommet in bulkhead with ice thickness probe wire
- 8. 1-1/2" bushing in water inlet bracket
- 9. Water inlet hose through bushing on back of bracket to water inlet fitting
- 10. New control board
- 11. Trough protectors