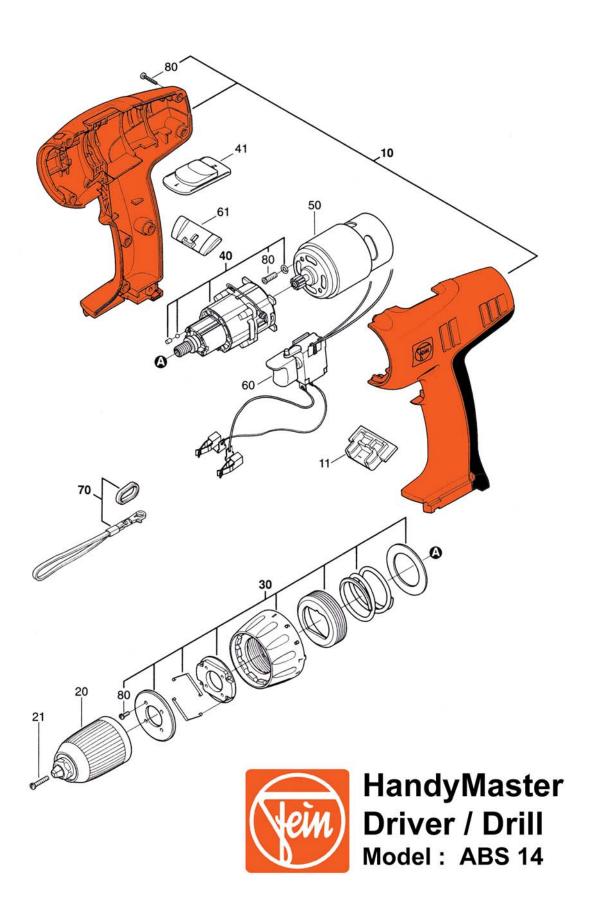

#### ABS 14V - Parts List

| <u>ltem</u> | Item Number      | <u>Description</u> | Reqd. |
|-------------|------------------|--------------------|-------|
| 10          | 3-13-33-078-01-5 | MOTOR HOUSING      | 1     |
| 11          | 3-13-33-055-00-3 | COVER              | 1     |
| 20          | 6-32-05-032-01-6 | CHUCK              | 1     |
| 21          | 3-13-33-030-00-7 | SCREW              | 1     |
| 30          | 3-13-33-042-01-7 | CLUTCH             | 1     |
| 40          | 3-13-33-035-01-4 | GEARBOX ASSEMBLEY  | 1     |
| 41          | 3-13-33-050-00-5 | COVER              | 1     |
| 50          | 3-13-33-058-01-7 | MOTOR              | 1     |
| 60          | 3-13-33-056-01-5 | SWITCH             | 1     |
| 61          | 3-13-33-053-00-1 | COVER              | 1     |
| 70          | 3-13-33-054-01-8 | LANYARD SET        | 1     |
| 80          | 3-13-33-033-01-2 | SCREW              | 1     |