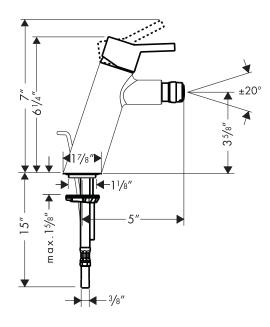

The measurements shown are for reference only.

Products and specifications shown are subject to change without notice.

Specification sheet revised 2/2008

### **Installation Notes**

- 3/8" supply hoses requires 3/8" compression fittings
- Not for use on a vertical spray bidet