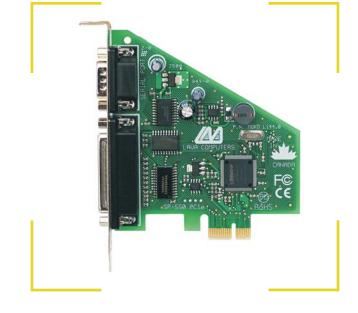

# **LAVA SP-PCIe**

PCIe Bus 16550 Serial Board and EPP Parallel Port Board

#### **Features & Benefits**

- Adds one 9-pin 16550 UART serial port and one EPP parallel port to PCle equipped PCs
- Serial port is capable of a maximum throughput rate of 115.2 kbps
- One 25-pin EPP parallel port
- Easy Plug and Play installation—automatically selects next available IRQ and I/O addresses
- Includes LAVA Com Port Redirect Utility for renaming Com ports—allows for backward compatibility with software that supports Com 1-4 only
- Compatible with any RS-232 serial or parallel peripheral
- LAVA Lifetime Warranty

#### Connectors

- One DB-9 male RS-232
- One DB-25 female EPP