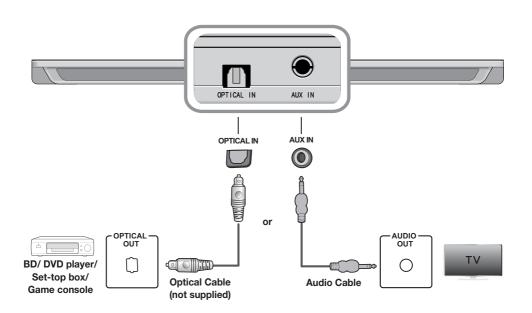

# CONNECTING AN EXTERNAL DEVICE USING OPTICAL (DIGITAL) CABLE OR AUDIO (ANALOGUE) CABLE

This unit comes equipped with one optical in digital jack and one audio analogue in jack, giving you two ways to connect it to a TV.

#### **OPTICAL IN**

Connect **OPTICAL IN** on the main unit to the OPTICAL OUT of the TV or Source Device.

- Do not connect the power cord of this product or your TV to the wall outlet until all connections between components are complete.
- Before moving or installing this product, be sure to turn off the power and disconnect the power cord

#### **AUX IN**

Connect **AUX IN** (Audio) on the main unit to the AUDIO OUT of the TV or Source Device.

Be sure to match connector colours.

or.