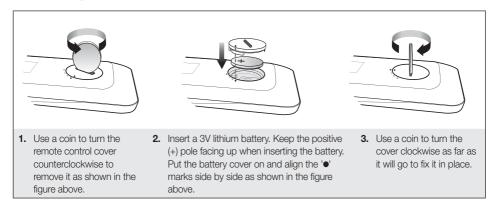

**REAR PANEL**





- When disconnecting the power cable of the AC power adaptor from the wall outlet, pull the plug. Do not
  pull the cable.
- Do not connect this unit or other components to an AC outlet until all connections between components are complete.

# REMOTE CONTROL

## TOUR AND USING THE REMOTE CONTROL





- · SoundStand is a Samsung proprietary name.
- Operate the TV using the TV's remote control.

#### REMOTE CONTROL



If the SoundStand is connected to a digital TV and the video appears out of sync with the audio, press the Audio Sync buttons to sync the audio with the video.

Press the **AUDIO SYNC +/-** buttons to set the audio delay from 0 to 300 ms. In USB mode, TV mode, or BT mode, the Audio Sync function may not work.

# ▶ Installing Batteries in the Remote Control



# INSTALLATION

#### SOUNDSTAND INSTALLATION

If you want to place your TV on top of the SoundStand, please make sure that your TV satisfies the two conditions below:

- Maximum TV weight: 35 kg
- Maximum TV stand dimension: Smaller than 720 mm X 320 mm
- \* Fits most TVs up to 1524mm and up to 35kg (\*TV screen size and stand type may vary)

#### ▶ How to install the SoundStand



**Correct installation** 



Do not place the TV to one side on the SoundStand



Do not place the SoundStand near the edge of a TV shelf, table, or entertainment center.



Do not place a TV whose base is bigger than the SoundStand's top surface on the SoundStand.



- Do not place the TV to one side on the SoundStand. The TV may tip over and may cause physical injury.
- Make sure to place the SoundStand in t