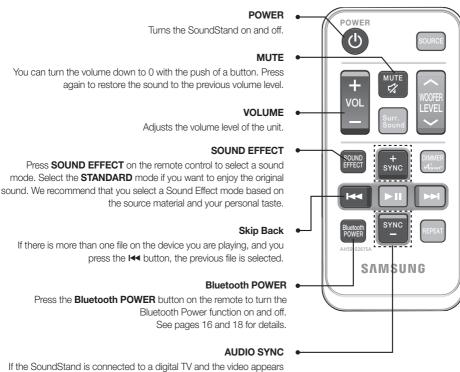

## TOUR AND USING THE REMOTE CONTROL

- · SoundStand is a Samsung proprietary name.
- Operate the TV using the TV's remote control.

#### **BLUETOOTH**

You can use a Bluetooth device to enjoy music with high quality stereo sound, all without wires!

#### More About Bluetooth

Bluetooth is a technology that enables Bluetoothcompliant devices to interconnect easily with each other using a short wireless connection.

- A Bluetooth device may cause noise or malfunction, depending on usage, when:
  - A part of your body is in contact with the receiving/transmitting system of the Bluetooth device or the SoundStand.
  - It is subject to electrical variation from obstructions caused by a wall, corner, or office partition.
  - It is exposed to electrical interference from same frequency-band devices including medical equipment, microwave ovens, and wireless LANs.
- Pair the SoundStand with the Bluetooth device while they are close together.
- The further the distance between the SoundStand and Bluetooth device, the worse the quality is.
   If the distance exceeds the Bluetooth operational range, the connection is lost.
- In poor reception-sensitivity areas, the Bluetooth connection may not work properly.
- The Bluetooth connection only works when it is close to the unit. The connection will be automatically cut off if the Bluetooth device is out of range. Even within range, the sound quality may be degraded by obstacles such as walls or doors.
- This wireless device may cause electric interference during its operation.

#### REMOTE CONTROL

If the SoundStand is connected to a digital TV and the video appears out of sync with the audio, press the Audio Sync buttons to sync the audio with the video.

Press the **AUDIO SYNC +/-** buttons to set the audio delay from 0 to 300 ms. In USB mode, TV mode, or BT mode, the Audio Sync function may not work.