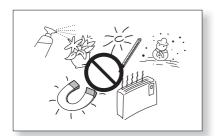

## **PRECAUTIONS**

Ensure that the AC power supply in your house complies with the power requirements listed on the identification sticker located on the back of your product. Install your product horizontally, on a suitable base (furniture), with enough space around it for ventilation 7~10 cm. Make sure the ventilation slots are not covered. Do not place the unit on amplifiers or other equipment which may become hot. This unit is designed for continuous use. To fully turn off the unit, disconnect the AC plug from the wall outlet. Unplug the unit if you intend to leave it unused for a long period of time.

During thunderstorms, disconnect the AC plug from the wall outlet. Voltage peaks due to lightning could damage the unit

Do not expose the unit to direct sunlight or other heat sources.

This could lead to overheating and cause the unit to malfunction.

Protect the product from moisture (i.e. vases), and excess heat (e.g. a fireplace) or equipment creating strong magnetic or electric fields. Disconnect the power cable from the AC supply if the unit malfunctions. Your product is not intended for industrial use. It is for personal use only.