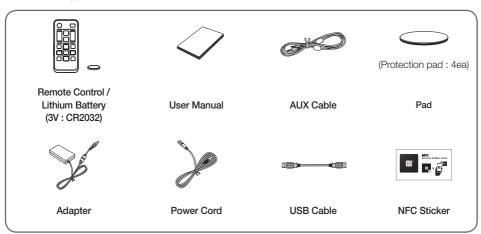

#### WHAT'S INCLUDED

Check for the supplied accessories shown below.

- The appearance of the accessories may differ slightly from the illustrations above.
- Use the dedicated USB cable to connect external USB devices to the unit.