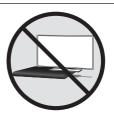

#### ▶ How to install the SoundStand

**Correct installation** 

Do not place the TV to one side on the SoundStand

Do not place the SoundStand near the edge of a TV shelf, table, or entertainment center.

Do not place a TV whose base is bigger than the SoundStand's top surface on the SoundStand.

- Do not place the TV to one side on the SoundStand. The TV may tip over and may cause physical injury.
- Make sure to place the SoundStand in the center of the shelf, table, etc., when you install it. Do not place it near an edge.
- If the TV is bigger than the SoundStand, consider a wall-mounted TV installation or place the SoundStand on a stable surface.
- Keep the SoundStand at least 5 cm away from the wall when you install it.