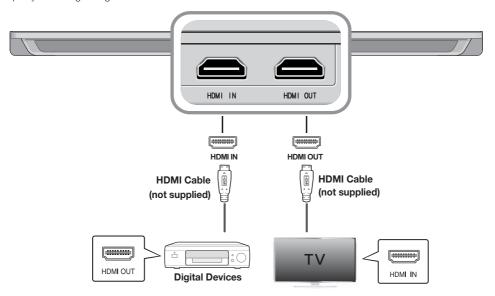

# CONNECTING AN EXTERNAL DEVICE USING AN HDMI CABLE

HDMI is the standard digital interface for connecting to such devices as a TVs, projectors, DVD players, Blu-ray players, set top boxes, and more.

HDMI prevents any degradation to the signal due to conversion to analogue and maintains the video and audio quality of the original digital source.

#### **HDMI IN**

Connect an HDMI cable (not supplied) from the **HDMI IN** jack on the back of the product to the HDMI OUT jack on your digital device.

#### **HDMI OUT (HDMI)**

Connect an HDMI cable (not supplied) from the **HDMI OUT** jack on the back of the product to the HDMI IN jack on your TV.

 HDMI is an interface that enables the digital transmission of video and audio data with just a single connector.

#### **HDMI OUT (ARC)**

The ARC function allows digital audio to output via the **HDMI OUT**(ARC) port.

It can be enabled only when the SoundStand is connected to a TV that supports the ARC function

- ANYNET+ must be turned on.
- This function is not available if the HDMI cable does not support ARC.