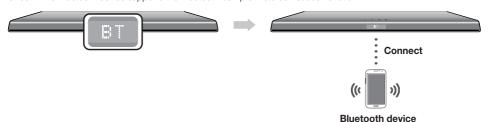

#### **BLUETOOTH**

You can use a Bluetooth device to enjoy music with high quality stereo sound, all without wires!

#### ▶ To connect the SoundStand to a Bluetooth device

Check if the Bluetooth device supports the Bluetooth compliant stereo headset function.

- Press the SOURCE button on the remote control or the (F.) button on the product's top panel to display the BT message.
- Select the Bluetooth menu on the Bluetooth device you want to connect. (Refer to the Bluetooth device's user manual.)
- Select the Stereo headset menu on the Bluetooth device.
  - You will see a list of scanned devices.
- 4. Select "[Samsung] SoundStand" from the list.
  - When the SoundStand is connected to the Bluetooth device, it will display [Bluetooth device name] → BT on the front display.
  - The device name can only be displayed in English. An underline "\_" will be displayed if the name is not in English.
  - If the Bluetooth device has failed to pair with the SoundStand, delete the previous "[Samsung] SoundStand" found by the Bluetooth device and have it search for the SoundStand again.
- 5. Play music on the connected device.
  - You can listen to the music playing on the connected Bluetooth device over the SoundStand.
  - In BT mode, the Play/Pause/Next/Prev functions are not available. However, these functions are available in Bluetooth devices supporting AVRCP.

- If asked for PIN code when connecting a Bluetooth device, enter <0000>.
- Only one Bluetooth device can be paired at a time
- Bluetooth connection will be terminated when you turn the SoundStand off.
- The SoundStand may not perform Bluetooth search or connection correctly under the following circumstances:
  - If there is a strong electrical field around the SoundStand.
  - If several Bluetooth devices are simultaneously paired with SoundStand.
  - If the Bluetooth device is turned off, not in place, or malfunctions.
  - Note that such devices as microwave ovens, wireless LAN adaptors, fluorescent lights, and gas stoves use the same frequency range as the Bluetooth device, which can cause electric interference.
- The SoundStand supports SBC data (44.1kHz, 48kHz).
- Connect only to a Bluetooth device that supports the A2DP (AV) function.
- You cannot connect the SoundStand to a Bluetooth device that supports only the HF (Hands Free) function.