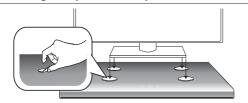

# ► Using the protection pads

Place the included protective pads on top of the product and then place the TV stand on top of them to prevent scratches on the product's surface.