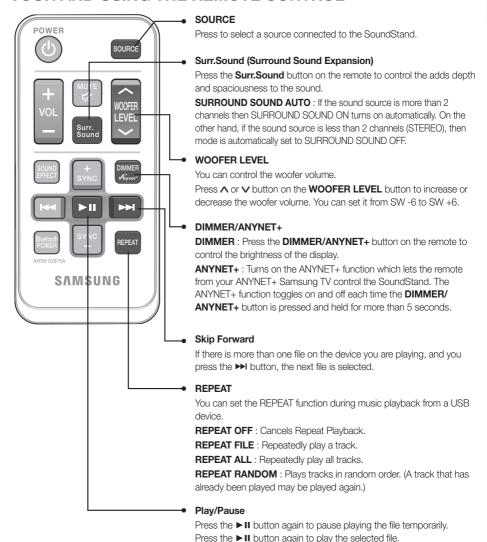

## TOUR AND USING THE REMOTE CONTROL

- · SoundStand is a Samsung proprietary name.
- Operate the TV using the TV's remote control.

### **INPUT MODE**

Press the **SOURCE** button on the remote control or the ( $\mathbf{F}$ .) button on the product's top panel to select the mode you want.

| Input mode            | Display |
|-----------------------|---------|
| Optical Digital input | D.IN    |
| AUX input             | AUX     |
| HDMI input            | HDMI    |
| BLUETOOTH mode        | ВТ      |
| TV mode               | TV      |
| USB mode              | USB     |

#### **Surround Sound Expansion**

The Surround Sound Expansion feature adds depth and spaciousness to your listening experience. Surround Sound Expansion is powered by Sonic Emotion.

#### **BLUETOOTH**

You can use a Bluetooth device to enjoy music with high quality stereo sound, all without wires!

## **USB**

You can play music files located on USB storage devices.

- 1. Connect the USB device to the USB port on the back of the product.
- Press the **SOURCE** button on the remote control or the (F.) button on the product's top panel repeatedly until **USB** appears.
- 3. USB appears on the display screen.
  - The SoundStand connection to the USB device is complete.
  - The SoundStand automatically turns off (Auto Power Off) if no USB device has been connected for more than 25 minutes

#### Multi-function Remote Control

You can use the supplied remote control to control various operations with the simple press of a button.