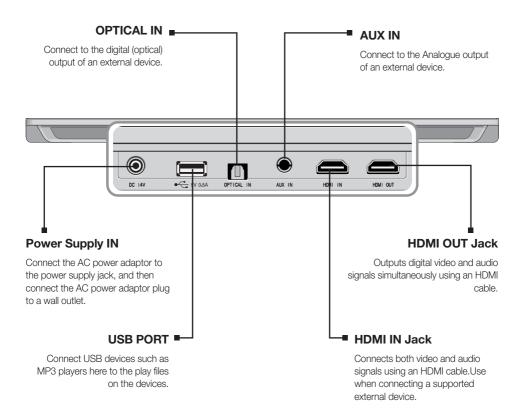

#### 7 DESCRIPTIONS

- 7 Top/front panel
- 8 Rear panel

## **REAR PANEL**

- When disconnecting the power cable of the AC power adaptor from the wall outlet, pull the plug. Do not
  pull the cable.
- Do not connect this unit or other components to an AC outlet until all connections between components are complete.

#### **HDMI IN**

Connect an HDMI cable (not supplied) from the **HDMI IN** jack on the back of the product to the HDMI OUT jack on your digital device.

#### **HDMI OUT (HDMI)**

Connect an HDMI cable (not supplied) from the **HDMI OUT** jack on the back of the product to the HDMI IN jack on your TV.

 HDMI is an interface that enables the digital transmission of video and audio data with just a single connector.

#### **HDMI OUT (ARC)**

The ARC function allows digital audio to output via the **HDMI OUT**(ARC) port.

It can be enabled only when the SoundStand is connected to a TV that supports the ARC function

- ANYNET+ must be turned on.
- This function is not available if the HDMI cable does not support ARC.

#### **OPTICAL IN**

Connect **OPTICAL IN** on the main unit to the OPTICAL OUT of the TV or Source Device.

- Do not connect the power cord of this product or your TV to the wall outlet until all connections between components are complete.
- Before moving or installing this product, be sure to turn off the power and disconnect the power cord

#### **AUX IN**

Connect **AUX IN** (Audio) on the main unit to the AUDIO OUT of the TV or Source Device.

Be sure to match connector colours.

or.