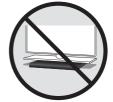

#### ▶ How to install the SoundStand

**Correct installation** 

Do not place the TV to one side on the SoundStand

Do not place the SoundStand near the edge of a TV shelf, table, or entertainment center.

Do not place a TV whose base is bigger than the SoundStand's top surface on the SoundStand.

- Do not place the TV to one side on the SoundStand. The TV may tip over and may cause physical injury.
- Make sure to place the SoundStand in the center of the shelf, table, etc., when you install it. Do not place it near an edge.
- If the TV is bigger than the SoundStand, consider a wall-mounted TV installation or place the SoundStand on a stable surface.
- Keep the SoundStand at least 5 cm away from the wall when you install it.