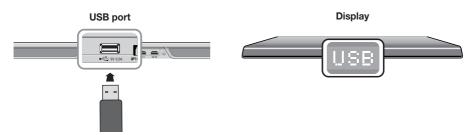

## **USB**

You can play music files located on USB storage devices.

- 1. Connect the USB device to the USB port on the back of the product.
- Press the **SOURCE** button on the remote control or the (F.) button on the product's top panel repeatedly until **USB** appears.
- 3. USB appears on the display screen.
  - The SoundStand connection to the USB device is complete.
  - The SoundStand automatically turns off (Auto Power Off) if no USB device has been connected for more than 25 minutes