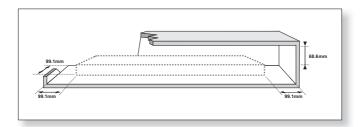

#### SOUNDSTAND INSTALLATION

If you want to place your TV on top of the SoundStand, please make sure that your TV satisfies the two conditions below:

- Maximum TV weight: 35 kg
- Maximum TV stand dimension: Smaller than 720 mm X 320 mm
- \* Fits most TVs up to 1524mm and up to 35kg (\*TV screen size and stand type may vary)