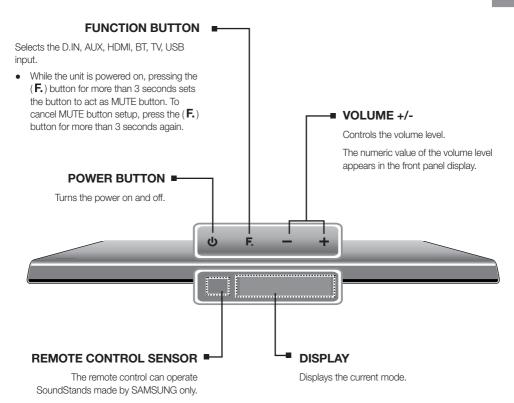

## **TOP/FRONT PANEL**

- When you turn on this unit, there will be a 4 to 5 second delay before it produces sound.
- If you want to enjoy the sound only from the SoundStand, you must turn off the TV's speakers in the Audio Setup menu of your TV. Refer to the owner's manual supplied with your TV.