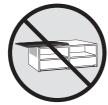

#### ▶ How to install the SoundStand

**Correct installation** 

Do not place the TV to one side on the SoundStand

Do not place the SoundStand near the edge of a TV shelf, table, or entertainment center.

Do not place a TV whose base is bigger than the SoundStand's top surface on the SoundStand.

- Do not place the TV to one side on the SoundStand. The TV may tip over and may cause physical injury.
- Make sure to place the SoundStand in the center of the shelf, table, etc., when you install it. Do not place it near an edge.
- If the TV is bigger than the SoundStand, consider a wall-mounted TV installation or place the SoundStand on a stable surface.
- Keep the SoundStand at least 5 cm away from the wall when you install it.