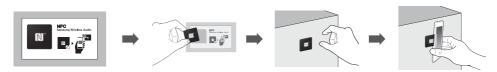

#### **NFC**

You can connect your SoundStand to an NFC-enabled smart device through a Bluetooth connection with a simple setup. Once connected, you can enjoy music stored in your smart device through the SoundStand.

## ► Connecting with NFC and smart devices

Attach the NFC sticker label on a desired and then approach your smart device to the NFC label.

## ► Connecting with NFC

- 1. Detach the NFC sticker label and attach it to a desired spot.
  - · Putting the NFC sticker within a 3m radius from the unit is recommanded.
- 2. Enable the NFC function of your smart device.
- 3. Bring your smart device's NFC antenna close to the NFC label.
- 4. When the connection prompt appears on your smart device's display, select <Yes>.
  - Once the connection is established, the completion message appears.