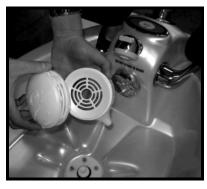

## REMOVING AND REPLACING IMPELLER

Check your state and local regulations for cleaning procedures. Links to your state boards can be found on our web site, at <u>www.europeantouch.com</u>. Refer to the Owner's Manual "Clean Touch<sup>TM</sup> Pipe-Free<sup>®</sup> Spa - Cleaning and Disinfecting Procedures," for cleaning recommendations.

 Remove the Clean Touch Assembly by turning it clockwise.

Remove Clean Touch inlet cover from housing by twisting counterclockwise.

- 3. Remove the impeller by lifting from the basin.
- 4. Once the parts are clean, complete steps one through three in reverse order.