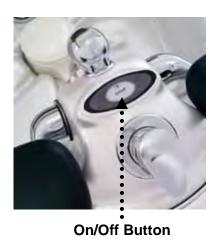

# **COMPONENT REFERENCE**

On/Off & Drain Button as with PDP option

Note: Pressing with finger nails, rather than the pads of fingers, will damage the on/off switch and will not be covered under the warranty.