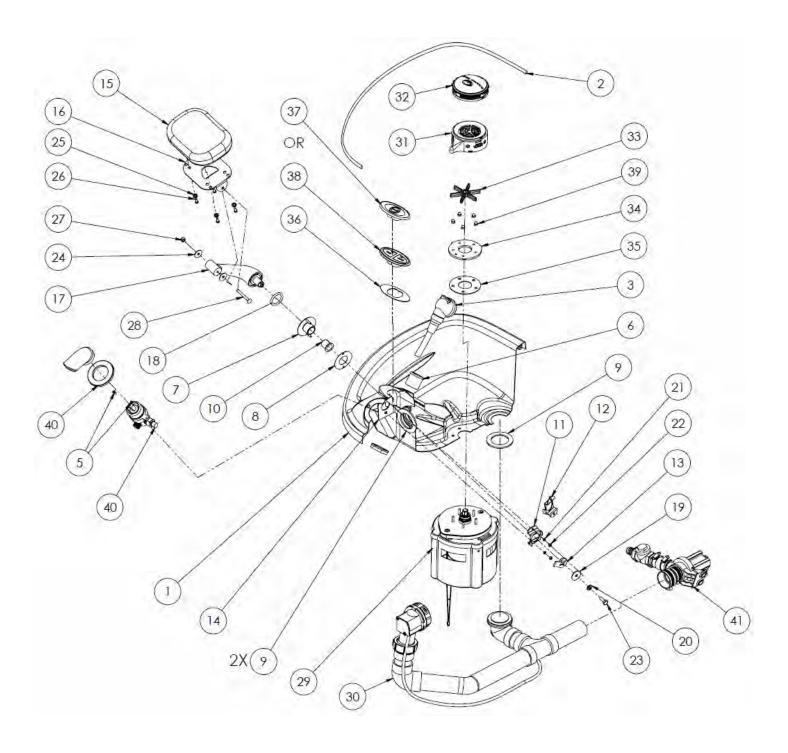

# REPLACEMENT PARTS

# BASIN ASSEMBLY

| Item<br>No. | Part No. | Description                               | Qty |
|-------------|----------|-------------------------------------------|-----|
| 1           | 31010200 | BASIN PIPE FREE PLAT CT<br>DROP IN STYLE  | 1   |
| 2           | 15040012 | TRIM LOCK CHROME<br>PLATINO BASIN         | 1   |
| 3           | 30150001 | SUBASM SHOWER SPRAYER<br>CT               | 1   |
| 4           | 01030001 | DECAL - DO NOT STAND IN<br>BASIN          | 1   |
| 5           | 06130070 | SCREW 10-32 X 1/2 FH PHIL<br>MACH         | 2   |
| 6           | 25022014 | ESCUTCHEON SPRAYER<br>PLATINO II BRASS    | 1   |
| 7           | 25152016 | BUSHING FOOTREST<br>PLATINO II            | 2   |
| 8           | 25002000 | GASKET BUSHING PLATE.062<br>NEOPRENE      | 2   |
| 9           | 15000006 | GASKET DRAIN ASSEMBLE                     | 3   |
| 10          | 12000216 | I-GLIDE BUSHING LEG REST<br>ARM           | 2   |
| 11          | 25022002 | BUSHING SUPPORT PLATE<br>LEFT PLATINO II  | 1   |
| 12          | 25022003 | BUSHING SUPPORT PLATE<br>RIGHT PLATINO II | 1   |
| 13          | 30020209 | STOP FOOTREST RINATO                      | 2   |
| 14          | 25022001 | FOOTREST MOUNT PLATE<br>PLATINO II        | 1   |
| 15          | 15000014 | CUSHION FOOTREST<br>PLATINO               | 2   |
| 16          | 12020232 | PLATE FOOT PAD MOUNT<br>ASSEMBLY          | 2   |
| 17          | 25022000 | LEGREST ARM PLATINO II                    | 2   |
| 18          | 12000223 | TEFLON O-RING LEGREST                     | 2   |
| 19          | 03130012 | WASHER AIR BLEED FENDER                   | 2   |
| 20          | 14130006 | SPLIT WASHER                              | 2   |
| 21          | 02020000 | WASHER #10 SPLIT LOCK 18-<br>8 SST        | 4   |

| Description Qty  M5X0.8 SS HEX PL 4 | у                                                                                                                                                                                                                                                                                                                                                                                                                                                                                                                                                                                                                                                                                                                                                                                                                                                                                                                                                                                                                                                                                                                                                                                                                                                                                                                                                                                                                                                                                                                                                                                                                                                                                                                                                                                                                                                                                                                                                                                                                                                                                                                            |
|-------------------------------------|------------------------------------------------------------------------------------------------------------------------------------------------------------------------------------------------------------------------------------------------------------------------------------------------------------------------------------------------------------------------------------------------------------------------------------------------------------------------------------------------------------------------------------------------------------------------------------------------------------------------------------------------------------------------------------------------------------------------------------------------------------------------------------------------------------------------------------------------------------------------------------------------------------------------------------------------------------------------------------------------------------------------------------------------------------------------------------------------------------------------------------------------------------------------------------------------------------------------------------------------------------------------------------------------------------------------------------------------------------------------------------------------------------------------------------------------------------------------------------------------------------------------------------------------------------------------------------------------------------------------------------------------------------------------------------------------------------------------------------------------------------------------------------------------------------------------------------------------------------------------------------------------------------------------------------------------------------------------------------------------------------------------------------------------------------------------------------------------------------------------------|
| M5X0.8 SS HEX PL 4                  |                                                                                                                                                                                                                                                                                                                                                                                                                                                                                                                                                                                                                                                                                                                                                                                                                                                                                                                                                                                                                                                                                                                                                                                                                                                                                                                                                                                                                                                                                                                                                                                                                                                                                                                                                                                                                                                                                                                                                                                                                                                                                                                              |
|                                     |                                                                                                                                                                                                                                                                                                                                                                                                                                                                                                                                                                                                                                                                                                                                                                                                                                                                                                                                                                                                                                                                                                                                                                                                                                                                                                                                                                                                                                                                                                                                                                                                                                                                                                                                                                                                                                                                                                                                                                                                                                                                                                                              |
| HEX HEAD M8-125 X 20MM SS 2         |                                                                                                                                                                                                                                                                                                                                                                                                                                                                                                                                                                                                                                                                                                                                                                                                                                                                                                                                                                                                                                                                                                                                                                                                                                                                                                                                                                                                                                                                                                                                                                                                                                                                                                                                                                                                                                                                                                                                                                                                                                                                                                                              |
| R FOOTREST PIVOT<br>NYLON 4         |                                                                                                                                                                                                                                                                                                                                                                                                                                                                                                                                                                                                                                                                                                                                                                                                                                                                                                                                                                                                                                                                                                                                                                                                                                                                                                                                                                                                                                                                                                                                                                                                                                                                                                                                                                                                                                                                                                                                                                                                                                                                                                                              |
| R NYLON .32 ID X .50D X .125THK 8   |                                                                                                                                                                                                                                                                                                                                                                                                                                                                                                                                                                                                                                                                                                                                                                                                                                                                                                                                                                                                                                                                                                                                                                                                                                                                                                                                                                                                                                                                                                                                                                                                                                                                                                                                                                                                                                                                                                                                                                                                                                                                                                                              |
| M58 X 12MM PH SS PHILLIPS 8         |                                                                                                                                                                                                                                                                                                                                                                                                                                                                                                                                                                                                                                                                                                                                                                                                                                                                                                                                                                                                                                                                                                                                                                                                                                                                                                                                                                                                                                                                                                                                                                                                                                                                                                                                                                                                                                                                                                                                                                                                                                                                                                                              |
| -20 NYLON CAP LOCK SS 2             |                                                                                                                                                                                                                                                                                                                                                                                                                                                                                                                                                                                                                                                                                                                                                                                                                                                                                                                                                                                                                                                                                                                                                                                                                                                                                                                                                                                                                                                                                                                                                                                                                                                                                                                                                                                                                                                                                                                                                                                                                                                                                                                              |
| 1/4-20 X 2 1/4 CARR 2               |                                                                                                                                                                                                                                                                                                                                                                                                                                                                                                                                                                                                                                                                                                                                                                                                                                                                                                                                                                                                                                                                                                                                                                                                                                                                                                                                                                                                                                                                                                                                                                                                                                                                                                                                                                                                                                                                                                                                                                                                                                                                                                                              |
| 1 1                                 |                                                                                                                                                                                                                                                                                                                                                                                                                                                                                                                                                                                                                                                                                                                                                                                                                                                                                                                                                                                                                                                                                                                                                                                                                                                                                                                                                                                                                                                                                                                                                                                                                                                                                                                                                                                                                                                                                                                                                                                                                                                                                                                              |
| IN KIT ASSEMBLY 1                   |                                                                                                                                                                                                                                                                                                                                                                                                                                                                                                                                                                                                                                                                                                                                                                                                                                                                                                                                                                                                                                                                                                                                                                                                                                                                                                                                                                                                                                                                                                                                                                                                                                                                                                                                                                                                                                                                                                                                                                                                                                                                                                                              |
| IG INLET ASM PEARL DUAL LOCK        |                                                                                                                                                                                                                                                                                                                                                                                                                                                                                                                                                                                                                                                                                                                                                                                                                                                                                                                                                                                                                                                                                                                                                                                                                                                                                                                                                                                                                                                                                                                                                                                                                                                                                                                                                                                                                                                                                                                                                                                                                                                                                                                              |
| ER INLET HOUSING PEARL 1            |                                                                                                                                                                                                                                                                                                                                                                                                                                                                                                                                                                                                                                                                                                                                                                                                                                                                                                                                                                                                                                                                                                                                                                                                                                                                                                                                                                                                                                                                                                                                                                                                                                                                                                                                                                                                                                                                                                                                                                                                                                                                                                                              |
| IMPELLER 1                          |                                                                                                                                                                                                                                                                                                                                                                                                                                                                                                                                                                                                                                                                                                                                                                                                                                                                                                                                                                                                                                                                                                                                                                                                                                                                                                                                                                                                                                                                                                                                                                                                                                                                                                                                                                                                                                                                                                                                                                                                                                                                                                                              |
| E MOUNTING DUAL LOCKING 1           |                                                                                                                                                                                                                                                                                                                                                                                                                                                                                                                                                                                                                                                                                                                                                                                                                                                                                                                                                                                                                                                                                                                                                                                                                                                                                                                                                                                                                                                                                                                                                                                                                                                                                                                                                                                                                                                                                                                                                                                                                                                                                                                              |
| Γ INLET HOUSING NG 1                |                                                                                                                                                                                                                                                                                                                                                                                                                                                                                                                                                                                                                                                                                                                                                                                                                                                                                                                                                                                                                                                                                                                                                                                                                                                                                                                                                                                                                                                                                                                                                                                                                                                                                                                                                                                                                                                                                                                                                                                                                                                                                                                              |
| ET BUTTON SWITCH 1                  |                                                                                                                                                                                                                                                                                                                                                                                                                                                                                                                                                                                                                                                                                                                                                                                                                                                                                                                                                                                                                                                                                                                                                                                                                                                                                                                                                                                                                                                                                                                                                                                                                                                                                                                                                                                                                                                                                                                                                                                                                                                                                                                              |
| 1 1                                 |                                                                                                                                                                                                                                                                                                                                                                                                                                                                                                                                                                                                                                                                                                                                                                                                                                                                                                                                                                                                                                                                                                                                                                                                                                                                                                                                                                                                                                                                                                                                                                                                                                                                                                                                                                                                                                                                                                                                                                                                                                                                                                                              |
| BUTTON SWITCH 1                     |                                                                                                                                                                                                                                                                                                                                                                                                                                                                                                                                                                                                                                                                                                                                                                                                                                                                                                                                                                                                                                                                                                                                                                                                                                                                                                                                                                                                                                                                                                                                                                                                                                                                                                                                                                                                                                                                                                                                                                                                                                                                                                                              |
| 0-32 ACORN SS 18-8 5                |                                                                                                                                                                                                                                                                                                                                                                                                                                                                                                                                                                                                                                                                                                                                                                                                                                                                                                                                                                                                                                                                                                                                                                                                                                                                                                                                                                                                                                                                                                                                                                                                                                                                                                                                                                                                                                                                                                                                                                                                                                                                                                                              |
| ICET RINATO - FS 1                  |                                                                                                                                                                                                                                                                                                                                                                                                                                                                                                                                                                                                                                                                                                                                                                                                                                                                                                                                                                                                                                                                                                                                                                                                                                                                                                                                                                                                                                                                                                                                                                                                                                                                                                                                                                                                                                                                                                                                                                                                                                                                                                                              |
| SM SELF-CONTAINED CT 1              |                                                                                                                                                                                                                                                                                                                                                                                                                                                                                                                                                                                                                                                                                                                                                                                                                                                                                                                                                                                                                                                                                                                                                                                                                                                                                                                                                                                                                                                                                                                                                                                                                                                                                                                                                                                                                                                                                                                                                                                                                                                                                                                              |
|                                     | HEX HEAD M8-125 X 20MM SS  ER FOOTREST PIVOT NYLON  R NYLON .32 ID X .50D X .125THK  M58 X 12MM PH SS PHILLIPS  -20 NYLON CAP LOCK SS  1/4-20 X 2 1/4 CARR  IM HANNING MOTOR XT GENERATION  IN KIT ASSEMBLY  IG INLET ASM PEARL DUAL LOCK ER INLET HOUSING PEARL  IMPELLER  IMPELLER  IMPELLER  I SE MOUNTING DUAL LOCKING  I INLET HOUSING NG |