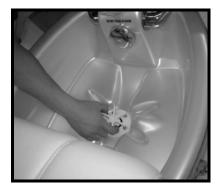

## REMOVING AND REPLACING IMPELLER

Check your state and local regulations for cleaning procedures. Links to your state boards can be found on our web site, at <u>www.europeantouch.com</u>. Refer to the Owner's Manual "Clean Touch<sup>TM</sup> Pipe-Free<sup>®</sup> Spa - Cleaning and Disinfecting Procedures," for cleaning recommendations.

 Remove the Clean Touch Assembly by turning it clockwise.

Remove Clean Touch inlet cover from housing by twisting counterclockwise.

- 3. Remove the impeller by lifting from the basin.
- 4. Once the parts are clean, complete steps one through three in reverse order.