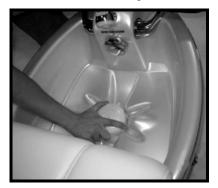

## REMOVING AND REPLACING IMPELLER

Check your state and local regulations for cleaning procedures. Links to your state boards can be found on our web site, at <u>www.europeantouch.com</u>. Refer to the Owner's Manual "Clean Touch<sup>TM</sup> Pipe-Free<sup>®</sup> Spa - Cleaning and Disinfecting Procedures," for cleaning recommendations.

 Remove the Clean Touch Assembly by turning it clockwise.

Remove Clean Touch inlet cover from housing by twisting counterclockwise.

- 3. Remove the impeller by lifting from the basin.
- 4. Once the parts are clean, complete steps one through three in reverse order.