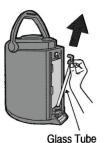

#### **HOW TO DETACH**

Hold the handle and then lift up the Main Body by pressing the lever located at the back side of the Serving Stand. Hold the top of the Sight Gauge Panel with your left hand and push up the ribs located at the bottom. Pull out and then lift up the Glass Tube to remove. Turn the Thermal Gravity Pot upside down and place it on a solid flat surface. Remove the Valve Cover by pressing the arrows.

Push the Assembly backwards by holding the Bottom Connection Tube with your finger Slide the Joint Seal Rubber clip backwards. Pull the Valve Assembly forward by firmly holding the Joint Seal Rubber. The Valve Assembly can be disassembled into four parts. Pull out the connection Tube. Using the brush clean up the parts.