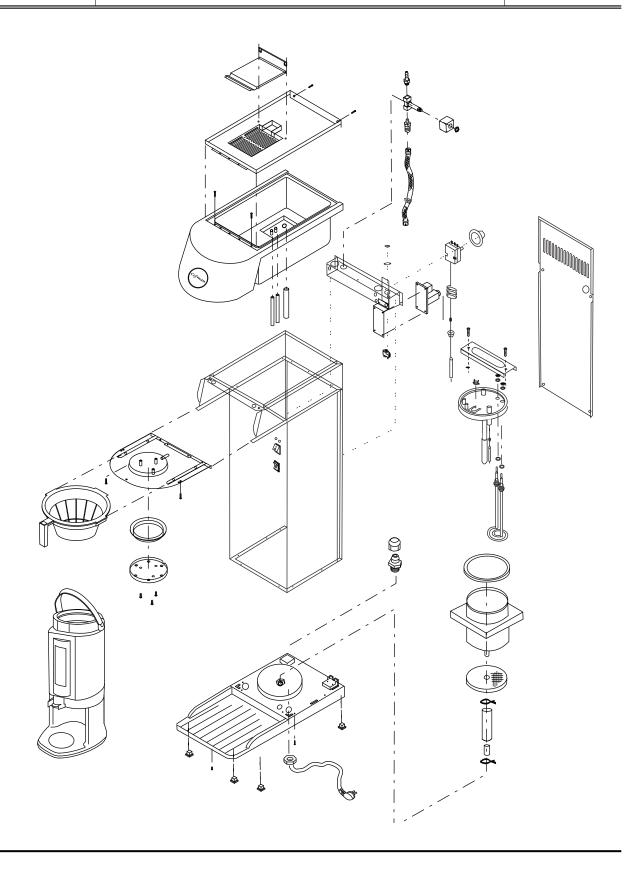

| REV.                                                                                                           | NAME                                                                                                     | CODE                                                                      |
|----------------------------------------------------------------------------------------------------------------|----------------------------------------------------------------------------------------------------------|---------------------------------------------------------------------------|
| DOCUMENT설치시운전 (INSTALLATION)<br>추출방법 (OPERATING INSTRUCTIONS)<br>2.5L 보온서버 청소 (CLEANING - THERMAL SERVER 2.5L) |                                                                                                          | 01 . 60<br>02 . 00<br>02 . 20                                             |
| PARTS & DRAWING                                                                                                | DIMENSIONS & TECHNICAL DATA PART ASSEMBLY BODY HEATING TANK WATER FILLING THERMAL SERVER ELECTRIC WIRING | 03 . 00<br>05 . 00<br>06 . 00<br>07 . 00<br>08 . 00<br>09 . 00<br>12 . 00 |