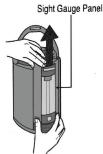

#### **HOW TO DETACH**

Hold the handle and then lift up the Main Body by pressing the lever located at the back side of the Serving Stand. Hold the top of the Sight Gauge Panel with your left hand and push up the ribs located at the bottom. Pull out and then lift up the Glass Tube to remove. Turn the Thermal Gravity Pot upside down and place it on a solid flat surface. Remove the Valve Cover by pressing the arrows.