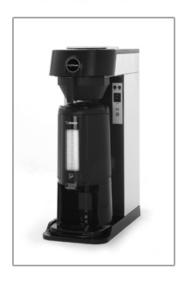

# THERMAL SERVER COFFEE MAKER

### MODEL: DW - 101 ATS

- 2.5 liter thermal server.
- Thermal servers are easily transported to remote the place of meeting.
- o Brews 25 liters of perfect coffee per hour.
- International electrical configurations available.
- \* Responsibility temperature for Thermal Server 76°C above 10 hours, 63°C above 24 hours
- 2.5리터의 보온서버
- 보온서버(Zojirushi-일본)는 추출 후 분리하여 이동이 용이합니다. (회의장, 휴게실, 호텔 등)
- •시간당 25리터(약200잔)의 커피추출.
- 수도 직결용
- 수출품에 대하여는 전기적인 조정가능
- \* 추출후 서버의 보증온도 : 76℃ 이상 10시간