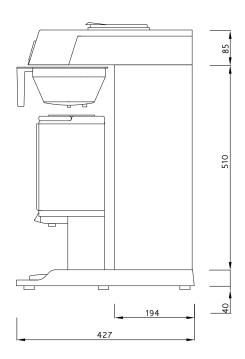

## **TECHNICAL DETAILS (DW 101 ATS)**

| MODEL                      | : DW 101 ATS          |
|----------------------------|-----------------------|
| WATER FILLING              | : AUTO                |
| DIMENSIONS (WxDxH)         | : 228 x 427 x 650     |
| ELECTRICAL CONNECTION      | : 110V / 220V         |
| POWER CONSUMPTION          | : 2500 W              |
| BREWING TIME PER 2.5 LITER | : ±5 Min              |
| THERMAL SERVER             |                       |
| CAPACITY                   | : 20 Cup / Cycle      |
|                            | : 200 Cup / Hr        |
| MINIMUM BREWING QUANTITY   | : ½ POT               |
| STANDARD EQUIPMENT         | : 1 THERMAL SERVER    |
|                            | 1 BASKET              |
| FILTER PAPER               | : 10 inch (108ø x70h) |