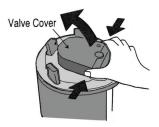

#### **HOW TO DETACH**

Hold the handle and then lift up the Main Body by pressing the lever located at the back side of the Serving Stand. Hold the top of the Sight Gauge Panel with your left hand and push up the ribs located at the bottom. Pull out and then lift up the Glass Tube to remove. Turn the Thermal Gravity Pot upside down and place it on a solid flat surface. Remove the Valve Cover by pressing the arrows.