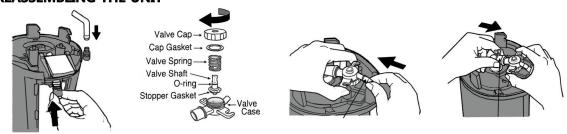

#### **REASSEMBLING THE UNIT**

Attaching the tube, Assembling the Valve Set in order and then insert it into the Valve Case. Fit the slim part of the Valve Shaft into the slot of the Lever Set and attach the Valve Assembly to the Bottom Connection Tube. Attach the Joint Seal Rubber to the liner outlet. Make sure it is tightly fitted.