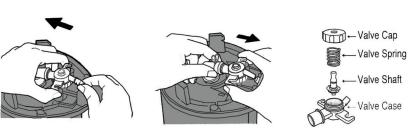

#### **HOW TO DETACH**

Hold the handle and then lift up the Main Body by pressing the lever located at the back side of the Serving Stand. Hold the top of the Sight Gauge Panel with your left hand and push up the ribs located at the bottom. Pull out and then lift up the Glass Tube to remove. Turn the Thermal Gravity Pot upside down and place it on a solid flat surface. Remove the Valve Cover by pressing the arrows.

Push the Assembly backwards by holding the Bottom Connection Tube with your finger Slide the Joint Seal Rubber clip backwards. Pull the Valve Assembly forward by firmly holding the Joint Seal Rubber. The Valve Assembly can be disassembled into four parts. Pull out the connection Tube. Using the brush clean up the parts.