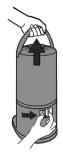

#### **HOW TO DETACH**

Hold the handle and then lift up the Main Body by pressing the lever located at the back side of the Serving Stand. Hold the top of the Sight Gauge Panel with your left hand and push up the ribs located at the bottom. Pull out and then lift up the Glass Tube to remove. Turn the Thermal Gravity Pot upside down and place it on a solid flat surface. Remove the Valve Cover by pressing the arrows.