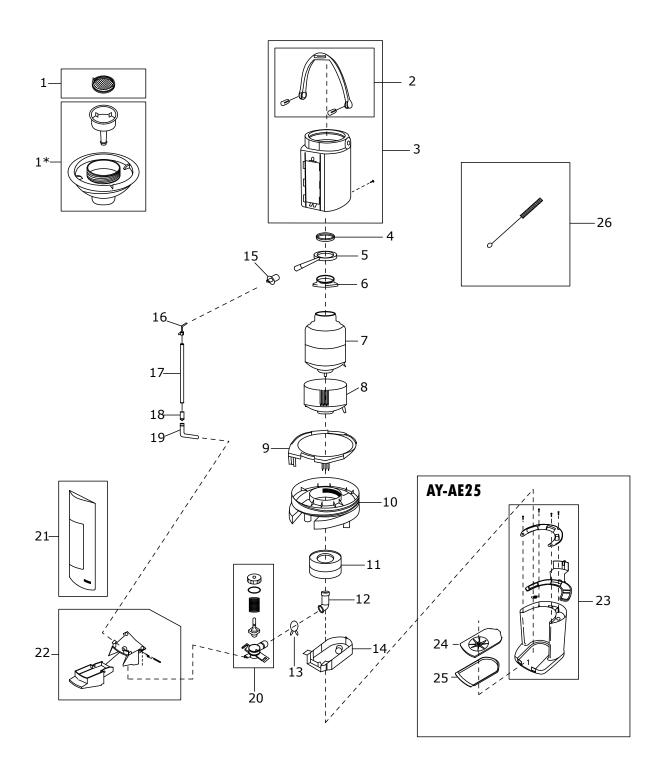

# THERMAL SERVER

DW 101 ATS 09 . 00

| 1         STOPPER MESH         84529         VY 10-J           1*         STOPPER SET         84530         5191240000-01           2         HANDLE         84531         5191240001-01           3         BODY         84532         5191240002-01           4         MOUTH RING PACKING         84533         5190640000           5         MOUTH RING         84534         5190690000           6         MOUTH RUBBER         84535         5190650000           7         INNER GLASS         84536         FVPA2500           8         INNER GLASS COVER         84537         5190960000           9         BODY HOLDER         84538         5191240015           10         BOTTOM         84539         5191240005-01           11         BOTTLE HOLDER         84540         5190580000           12         JOINT SEAL RUBBER         84541         5191240006-00           13         JOINT SEAL RUBBER CLIP         84542         5191240016           14         VALVE COVER         84543         5191240006-00           15         SHOULDER CONNECTION TUBE         84544         5191240006-00           16         SIGHT GUAGE GLASS TUBE COVER B         84546                                                                                                 | NO | DISCRIPSION                    | PART NO. | REMARKS       |
|---------------------------------------------------------------------------------------------------------------------------------------------------------------------------------------------------------------------------------------------------------------------------------------------------------------------------------------------------------------------------------------------------------------------------------------------------------------------------------------------------------------------------------------------------------------------------------------------------------------------------------------------------------------------------------------------------------------------------------------------------------------------------------------------------------------------------------------------------------------------------------------------------------------------------------------------------------------------------------------------------------------------------------------------------------------------------------------------------------------------------------------------------------------------------------------------------------------------------------------------------------------------------------------------|----|--------------------------------|----------|---------------|
| 2       HANDLE       84531       5191240001-01         3       BODY       84532       5191240002-01         4       MOUTH RING PACKING       84533       5190640000         5       MOUTH RING       84534       5190690000         6       MOUTH RUBBER       84535       5190650000         7       INNER GLASS       84536       FVPA2500         8       INNER GLASS COVER       84537       5190960000         9       BODY HOLDER       84538       5191240015         10       BOTTOM       84539       5191240003-01         11       BOTTLE HOLDER       84540       5190580000         12       JOINT SEAL RUBBER       84541       5191240004-00         13       JOINT SEAL RUBBER CLIP       84542       5191240016         14       VALVE COVER       84543       5191240005-01         15       SHOULDER CONNECTION TUBE       84544       5191240006-00         16       SIGHT GUAGE GLASS TUBE COVER A       84545       519100000-00         17       SIGHT GUAGE GLASS TUBE       84546       5191020000-00         19       BOTTOM CONNECTION TUBE       84548       5191240007-00         20       VALVE ASSEMBLY                                                                                                                                                      | 1  | STOPPER MESH                   | 84529    | VY 10-J       |
| 3         BODY         84532         5191240002-01           4         MOUTH RING PACKING         84533         5190640000           5         MOUTH RING         84534         5190690000           6         MOUTH RUBBER         84535         5190650000           7         INNER GLASS         84536         FVPA2500           8         INNER GLASS COVER         84537         5190960000           9         BODY HOLDER         84538         5191240015           10         BOTTOM         84539         5191240003-01           11         BOTTLE HOLDER         84540         5190580000           12         JOINT SEAL RUBBER         84541         5191240004-00           13         JOINT SEAL RUBBER CLIP         84542         5191240004-00           14         VALVE COVER         84543         5191240005-01           15         SHOULDER CONNECTION TUBE         84544         5191240006-00           16         SIGHT GUAGE GLASS TUBE COVER A         84545         5191010000-00           17         SIGHT GUAGE GLASS TUBE COVER B         84547         5191030000-00           19         BOTTOM CONNECTION TUBE         84548         5191240007-00           20 <td< td=""><td>1*</td><td>STOPPER SET</td><td>84530</td><td>5191240000-01</td></td<> | 1* | STOPPER SET                    | 84530    | 5191240000-01 |
| 4 MOUTH RING PACKING 5 MOUTH RING 6 MOUTH RUBBER 84534 5190690000 6 MOUTH RUBBER 84535 5190650000 7 INNER GLASS 8 INNER GLASS 8 INNER GLASS COVER 8 BODY HOLDER 84537 5190960000 9 BODY HOLDER 84538 5191240015 10 BOTTOM 84539 519124003-01 11 BOTTLE HOLDER 84540 519058000 12 JOINT SEAL RUBBER 84541 519124004-00 13 JOINT SEAL RUBBER CLIP 84542 5191240016 14 VALVE COVER 84543 5191240006-01 15 SHOULDER CONNECTION TUBE 84544 5191240006-00 16 SIGHT GUAGE GLASS TUBE COVER A 84546 51910000-00 17 SIGHT GUAGE GLASS TUBE 84546 51910000-00 18 SIGHT GUAGE GLASS TUBE COVER B 84547 51910000-00 19 BOTTOM CONNECTION TUBE 84548 5191240007-00 20 VALVE ASSEMBLY 84549 5191240008-00 21 SIGHT GUAGE PANEL 84550 5191240008-00 22 LEVER SET 84551 5191240010-00 23 SERVING STAND 84552 5191240011-00 24 STRAINER 84553 5191240012-11 25 COLLECTING TRAY                                                                                                                                                                                                                                                                                                                                                                                                                               | 2  | HANDLE                         | 84531    | 5191240001-01 |
| 5         MOUTH RING         84534         5190690000           6         MOUTH RUBBER         84535         5190650000           7         INNER GLASS         84536         FVPA2500           8         INNER GLASS COVER         84537         5190960000           9         BODY HOLDER         84538         5191240015           10         BOTTOM         84539         5191240003-01           11         BOTTLE HOLDER         84540         5190580000           12         JOINT SEAL RUBBER         84541         5191240004-00           13         JOINT SEAL RUBBER CLIP         84542         5191240004-00           14         VALVE COVER         84543         5191240005-01           15         SHOULDER CONNECTION TUBE         84544         5191240005-01           16         SIGHT GUAGE GLASS TUBE COVER A         84545         519100000-00           17         SIGHT GUAGE GLASS TUBE COVER B         84546         5191020000-00           18         SIGHT GUAGE GLASS TUBE COVER B         84548         519124007-00           20         VALVE ASSEMBLY         84549         5191240008-00           21         SIGHT GUAGE PANEL         84550         5191240009-00 <td< td=""><td>3</td><td>BODY</td><td>84532</td><td>5191240002-01</td></td<>  | 3  | BODY                           | 84532    | 5191240002-01 |
| 6       MOUTH RUBBER       84535       5190650000         7       INNER GLASS       84536       FVPA2500         8       INNER GLASS COVER       84537       5190960000         9       BODY HOLDER       84538       5191240015         10       BOTTOM       84539       5191240003-01         11       BOTTLE HOLDER       84540       5190580000         12       JOINT SEAL RUBBER       84541       5191240004-00         13       JOINT SEAL RUBBER CLIP       84542       5191240016         14       VALVE COVER       84543       5191240005-01         15       SHOULDER CONNECTION TUBE       84544       5191240006-00         16       SIGHT GUAGE GLASS TUBE COVER A       84545       5191010000-00         17       SIGHT GUAGE GLASS TUBE       84546       5191020000-00         18       SIGHT GUAGE GLASS TUBE COVER B       84547       5191030000-00         19       BOTTOM CONNECTION TUBE       84548       5191240007-00         20       VALVE ASSEMBLY       84549       5191240008-00         21       SIGHT GUAGE PANEL       84550       5191240009-00         22       LEVER SET       84551       5191240010-00                                                                                                                                           | 4  | MOUTH RING PACKING             | 84533    | 5190640000    |
| 7         INNER GLASS         84536         FVPA2500           8         INNER GLASS COVER         84537         5190960000           9         BODY HOLDER         84538         5191240015           10         BOTTOM         84539         5191240003-01           11         BOTTLE HOLDER         84540         5190580000           12         JOINT SEAL RUBBER         84541         5191240004-00           13         JOINT SEAL RUBBER CLIP         84542         5191240016           14         VALVE COVER         84543         5191240005-01           15         SHOULDER CONNECTION TUBE         84544         5191240006-00           16         SIGHT GUAGE GLASS TUBE COVER A         84545         5191010000-00           17         SIGHT GUAGE GLASS TUBE         84546         5191020000-00           18         SIGHT GUAGE GLASS TUBE COVER B         84547         5191030000-00           19         BOTTOM CONNECTION TUBE         84548         5191240007-00           20         VALVE ASSEMBLY         84549         5191240008-00           21         SIGHT GUAGE PANEL         84550         5191240009-00           22         LEVER SET         84551         5191240011-00                                                                       | 5  | MOUTH RING                     | 84534    | 5190690000    |
| 8         INNER GLASS COVER         84537         5190960000           9         BODY HOLDER         84538         5191240015           10         BOTTOM         84539         5191240003-01           11         BOTTLE HOLDER         84540         5190580000           12         JOINT SEAL RUBBER         84541         5191240004-00           13         JOINT SEAL RUBBER CLIP         84542         5191240005-01           14         VALVE COVER         84543         5191240005-01           15         SHOULDER CONNECTION TUBE         84544         5191240006-00           16         SIGHT GUAGE GLASS TUBE COVER A         84545         5191010000-00           17         SIGHT GUAGE GLASS TUBE         84546         5191020000-00           18         SIGHT GUAGE GLASS TUBE COVER B         84547         5191030000-00           19         BOTTOM CONNECTION TUBE         84548         5191240007-00           20         VALVE ASSEMBLY         84549         5191240008-00           21         SIGHT GUAGE PANEL         84550         5191240010-00           22         LEVER SET         84551         5191240011-00           23         SERVING STAND         84553         5191240011-01                                                            | 6  | Mouth Rubber                   | 84535    | 5190650000    |
| 9         BODY HOLDER         84538         5191240015           10         BOTTOM         84539         5191240003-01           11         BOTTLE HOLDER         84540         5190580000           12         JOINT SEAL RUBBER         84541         5191240004-00           13         JOINT SEAL RUBBER CLIP         84542         5191240005-01           14         VALVE COVER         84543         5191240005-01           15         SHOULDER CONNECTION TUBE         84544         5191240006-00           16         SIGHT GUAGE GLASS TUBE COVER A         84545         5191010000-00           17         SIGHT GUAGE GLASS TUBE COVER B         84546         5191020000-00           18         SIGHT GUAGE GLASS TUBE COVER B         84548         5191240007-00           20         VALVE ASSEMBLY         84549         5191240007-00           20         VALVE ASSEMBLY         84549         5191240009-00           21         SIGHT GUAGE PANEL         84550         5191240010-00           23         SERVING STAND         84552         5191240011-00           24         STRAINER         84553         5191240012-11           25         COLLECTING TRAY         84554         5191240013-01                                                           | 7  | Inner Glass                    | 84536    | FVPA2500      |
| 10         BOTTOM         84539         5191240003-01           11         BOTTLE HOLDER         84540         5190580000           12         JOINT SEAL RUBBER         84541         5191240004-00           13         JOINT SEAL RUBBER CLIP         84542         5191240016           14         VALVE COVER         84543         5191240005-01           15         SHOULDER CONNECTION TUBE         84544         5191240006-00           16         SIGHT GUAGE GLASS TUBE COVER A         84545         5191010000-00           17         SIGHT GUAGE GLASS TUBE         84546         5191020000-00           18         SIGHT GUAGE GLASS TUBE COVER B         84547         5191030000-00           19         BOTTOM CONNECTION TUBE         84548         5191240007-00           20         VALVE ASSEMBLY         84549         5191240008-00           21         SIGHT GUAGE PANEL         84550         5191240009-00           22         LEVER SET         84551         5191240010-00           23         SERVING STAND         84552         5191240011-00           24         STRAINER         84553         5191240012-11           25         COLLECTING TRAY         84554         5191240013-01  <                                                         | 8  | Inner Glass Cover              | 84537    | 5190960000    |
| 11       BOTTLE HOLDER       84540       5190580000         12       JOINT SEAL RUBBER       84541       5191240004-00         13       JOINT SEAL RUBBER CLIP       84542       5191240016         14       VALVE COVER       84543       5191240005-01         15       SHOULDER CONNECTION TUBE       84544       5191240006-00         16       SIGHT GUAGE GLASS TUBE COVER A       84545       5191010000-00         17       SIGHT GUAGE GLASS TUBE       84546       5191020000-00         18       SIGHT GUAGE GLASS TUBE COVER B       84547       5191030000-00         19       BOTTOM CONNECTION TUBE       84548       5191240007-00         20       VALVE ASSEMBLY       84549       5191240008-00         21       SIGHT GUAGE PANEL       84550       5191240010-00         22       LEVER SET       84551       5191240010-00         23       SERVING STAND       84552       5191240011-00         24       STRAINER       84553       5191240012-11         25       COLLECTING TRAY       84554       5191240013-01                                                                                                                                                                                                                                                  | 9  | BODY HOLDER                    | 84538    | 5191240015    |
| 12       JOINT SEAL RUBBER       84541       5191240004-00         13       JOINT SEAL RUBBER CLIP       84542       5191240016         14       VALVE COVER       84543       5191240005-01         15       SHOULDER CONNECTION TUBE       84544       5191240006-00         16       SIGHT GUAGE GLASS TUBE COVER A       84545       5191010000-00         17       SIGHT GUAGE GLASS TUBE       84546       5191020000-00         18       SIGHT GUAGE GLASS TUBE COVER B       84547       5191030000-00         19       BOTTOM CONNECTION TUBE       84548       5191240007-00         20       VALVE ASSEMBLY       84549       5191240008-00         21       SIGHT GUAGE PANEL       84550       5191240009-00         22       LEVER SET       84551       5191240010-00         23       SERVING STAND       84552       5191240011-00         24       STRAINER       84553       5191240012-11         25       COLLECTING TRAY       84554       5191240013-01                                                                                                                                                                                                                                                                                                              | 10 | воттом                         | 84539    | 5191240003-01 |
| 13       JOINT SEAL RUBBER CLIP       84542       5191240016         14       VALVE COVER       84543       5191240005-01         15       SHOULDER CONNECTION TUBE       84544       5191240006-00         16       SIGHT GUAGE GLASS TUBE COVER A       84545       5191010000-00         17       SIGHT GUAGE GLASS TUBE       84546       5191020000-00         18       SIGHT GUAGE GLASS TUBE COVER B       84547       5191030000-00         19       BOTTOM CONNECTION TUBE       84548       5191240007-00         20       VALVE ASSEMBLY       84549       5191240008-00         21       SIGHT GUAGE PANEL       84550       5191240009-00         22       LEVER SET       84551       5191240010-00         23       SERVING STAND       84552       5191240011-00         24       STRAINER       84553       5191240012-11         25       COLLECTING TRAY       84554       5191240013-01                                                                                                                                                                                                                                                                                                                                                                                 | 11 | BOTTLE HOLDER                  | 84540    | 5190580000    |
| 14       VALVE COVER       84543       5191240005-01         15       SHOULDER CONNECTION TUBE       84544       5191240006-00         16       SIGHT GUAGE GLASS TUBE COVER A       84545       5191010000-00         17       SIGHT GUAGE GLASS TUBE       84546       5191020000-00         18       SIGHT GUAGE GLASS TUBE COVER B       84547       5191030000-00         19       BOTTOM CONNECTION TUBE       84548       5191240007-00         20       VALVE ASSEMBLY       84549       5191240008-00         21       SIGHT GUAGE PANEL       84550       5191240009-00         22       LEVER SET       84551       5191240010-00         23       SERVING STAND       84552       5191240011-00         24       STRAINER       84553       5191240012-11         25       COLLECTING TRAY       84554       5191240013-01                                                                                                                                                                                                                                                                                                                                                                                                                                                      | 12 | Joint Seal Rubber              | 84541    | 5191240004-00 |
| 15       SHOULDER CONNECTION TUBE       84544       5191240006-00         16       SIGHT GUAGE GLASS TUBE COVER A       84545       5191010000-00         17       SIGHT GUAGE GLASS TUBE       84546       5191020000-00         18       SIGHT GUAGE GLASS TUBE COVER B       84547       5191030000-00         19       BOTTOM CONNECTION TUBE       84548       5191240007-00         20       VALVE ASSEMBLY       84549       5191240008-00         21       SIGHT GUAGE PANEL       84550       5191240009-00         22       LEVER SET       84551       5191240010-00         23       SERVING STAND       84552       5191240011-00         24       STRAINER       84553       5191240012-11         25       COLLECTING TRAY       84554       5191240013-01                                                                                                                                                                                                                                                                                                                                                                                                                                                                                                                   | 13 | Joint Seal Rubber Clip         | 84542    | 5191240016    |
| 16       SIGHT GUAGE GLASS TUBE COVER A       84545       5191010000-00         17       SIGHT GUAGE GLASS TUBE       84546       5191020000-00         18       SIGHT GUAGE GLASS TUBE COVER B       84547       5191030000-00         19       BOTTOM CONNECTION TUBE       84548       5191240007-00         20       VALVE ASSEMBLY       84549       5191240008-00         21       SIGHT GUAGE PANEL       84550       5191240009-00         22       LEVER SET       84551       5191240010-00         23       SERVING STAND       84552       5191240011-00         24       STRAINER       84553       5191240012-11         25       COLLECTING TRAY       84554       5191240013-01                                                                                                                                                                                                                                                                                                                                                                                                                                                                                                                                                                                             | 14 | VALVE COVER                    | 84543    | 5191240005-01 |
| 17       SIGHT GUAGE GLASS TUBE       84546       5191020000-00         18       SIGHT GUAGE GLASS TUBE COVER B       84547       5191030000-00         19       BOTTOM CONNECTION TUBE       84548       5191240007-00         20       VALVE ASSEMBLY       84549       5191240008-00         21       SIGHT GUAGE PANEL       84550       5191240009-00         22       LEVER SET       84551       5191240010-00         23       SERVING STAND       84552       5191240011-00         24       STRAINER       84553       5191240012-11         25       COLLECTING TRAY       84554       5191240013-01                                                                                                                                                                                                                                                                                                                                                                                                                                                                                                                                                                                                                                                                             | 15 | SHOULDER CONNECTION TUBE       | 84544    | 5191240006-00 |
| 18       SIGHT GUAGE GLASS TUBE COVER B       84547       5191030000-00         19       BOTTOM CONNECTION TUBE       84548       5191240007-00         20       VALVE ASSEMBLY       84549       5191240008-00         21       SIGHT GUAGE PANEL       84550       5191240009-00         22       LEVER SET       84551       5191240010-00         23       SERVING STAND       84552       5191240011-00         24       STRAINER       84553       5191240012-11         25       COLLECTING TRAY       84554       5191240013-01                                                                                                                                                                                                                                                                                                                                                                                                                                                                                                                                                                                                                                                                                                                                                     | 16 | Sight guage glass tube cover a | 84545    | 5191010000-00 |
| 19       BOTTOM CONNECTION TUBE       84548       5191240007-00         20       VALVE ASSEMBLY       84549       5191240008-00         21       SIGHT GUAGE PANEL       84550       5191240009-00         22       LEVER SET       84551       5191240010-00         23       SERVING STAND       84552       5191240011-00         24       STRAINER       84553       5191240012-11         25       COLLECTING TRAY       84554       5191240013-01                                                                                                                                                                                                                                                                                                                                                                                                                                                                                                                                                                                                                                                                                                                                                                                                                                     | 17 | Sight guage glass tube         | 84546    | 5191020000-00 |
| 20       VALVE ASSEMBLY       84549       5191240008-00         21       SIGHT GUAGE PANEL       84550       5191240009-00         22       LEVER SET       84551       5191240010-00         23       SERVING STAND       84552       5191240011-00         24       STRAINER       84553       5191240012-11         25       COLLECTING TRAY       84554       5191240013-01                                                                                                                                                                                                                                                                                                                                                                                                                                                                                                                                                                                                                                                                                                                                                                                                                                                                                                             | 18 | Sight guage glass tube cover b | 84547    | 5191030000-00 |
| 21       SIGHT GUAGE PANEL       84550       5191240009-00         22       LEVER SET       84551       5191240010-00         23       SERVING STAND       84552       5191240011-00         24       STRAINER       84553       5191240012-11         25       COLLECTING TRAY       84554       5191240013-01                                                                                                                                                                                                                                                                                                                                                                                                                                                                                                                                                                                                                                                                                                                                                                                                                                                                                                                                                                             | 19 | BOTTOM CONNECTION TUBE         | 84548    | 5191240007-00 |
| 22       LEVER SET       84551       5191240010-00         23       SERVING STAND       84552       5191240011-00         24       STRAINER       84553       5191240012-11         25       COLLECTING TRAY       84554       5191240013-01                                                                                                                                                                                                                                                                                                                                                                                                                                                                                                                                                                                                                                                                                                                                                                                                                                                                                                                                                                                                                                                | 20 | VALVE ASSEMBLY                 | 84549    | 5191240008-00 |
| 23       SERVING STAND       84552       5191240011-00         24       STRAINER       84553       5191240012-11         25       COLLECTING TRAY       84554       5191240013-01                                                                                                                                                                                                                                                                                                                                                                                                                                                                                                                                                                                                                                                                                                                                                                                                                                                                                                                                                                                                                                                                                                           | 21 | SIGHT GUAGE PANEL              | 84550    | 5191240009-00 |
| 24       STRAINER       84553       5191240012-11         25       COLLECTING TRAY       84554       5191240013-01                                                                                                                                                                                                                                                                                                                                                                                                                                                                                                                                                                                                                                                                                                                                                                                                                                                                                                                                                                                                                                                                                                                                                                          | 22 | LEVER SET                      | 84551    | 5191240010-00 |
| 25 COLLECTING TRAY 84554 5191240013-01                                                                                                                                                                                                                                                                                                                                                                                                                                                                                                                                                                                                                                                                                                                                                                                                                                                                                                                                                                                                                                                                                                                                                                                                                                                      | 23 | Serving Stand                  | 84552    | 5191240011-00 |
|                                                                                                                                                                                                                                                                                                                                                                                                                                                                                                                                                                                                                                                                                                                                                                                                                                                                                                                                                                                                                                                                                                                                                                                                                                                                                             | 24 | STRAINER                       | 84553    | 5191240012-11 |
| 26 BRUSH 84555 5191100000-00                                                                                                                                                                                                                                                                                                                                                                                                                                                                                                                                                                                                                                                                                                                                                                                                                                                                                                                                                                                                                                                                                                                                                                                                                                                                | 25 | COLLECTING TRAY                | 84554    | 5191240013-01 |
|                                                                                                                                                                                                                                                                                                                                                                                                                                                                                                                                                                                                                                                                                                                                                                                                                                                                                                                                                                                                                                                                                                                                                                                                                                                                                             | 26 | BRUSH                          | 84555    | 5191100000-00 |