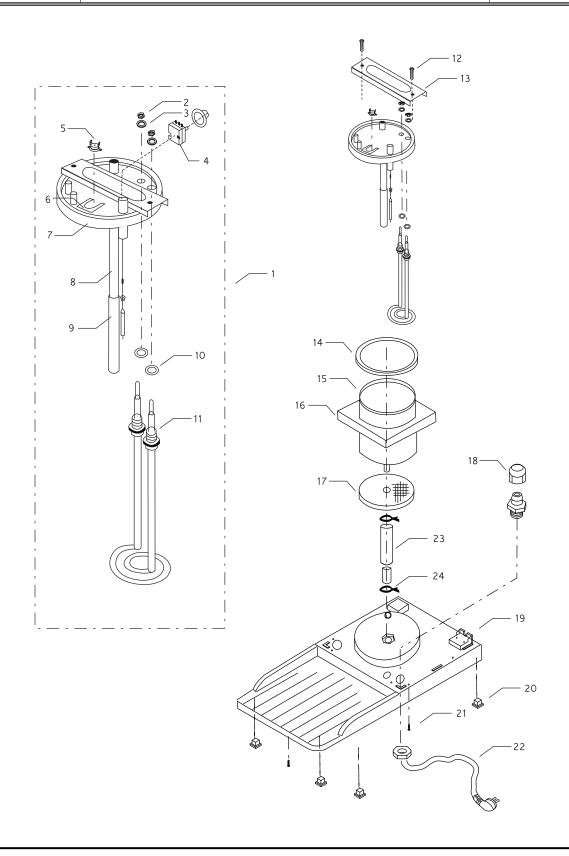

# **HEATING TANK**

DW 101 ATS 07.00

| NO | DISCRIPSION                         | PART NO. | REMARKS |
|----|-------------------------------------|----------|---------|
| 1  | TANK COVER ASS'Y                    | 82190    |         |
| 2  | NUT M12 (HEATER)                    | 81318    |         |
| 3  | WASHER (I.D15 x O.D19)              | 81320    |         |
| 4  | SECURITY THERMOSTAT (EGO 16A 110°C) | 87200    |         |
| 5  | TEMPERATURE PROTECTOR               | 87208    |         |
| 6  | BRACKET, TEMPERATURE PROTECTOR      |          |         |
| 7  | TANK COVER                          | 82110    |         |
| 8  | SUS PIPE (I.D12.8 X O.D15 X L145)   | 83211    |         |
| 9  | SILICONE TUBE (I.D13 X O.D17 L155)  | 84272    |         |
| 10 | TEFLON PACKING (I.D14 x O.D21 2t)   | 84200    |         |
| 11 | HEATER ELEMENT 220V 2000W           | 87510    |         |
|    | HEATER ELEMENT 220V 2500W           | 87512    |         |
|    | HEATER ELEMENT 110V 2500W           | 87516    |         |
| 12 | BOLT M5 X 25                        | 81150    |         |
| 13 | ADJUSTMENT BAR                      | 85235    |         |
| 14 | O-RING (I.D125 x O.D139 8t)         | 84206    |         |
| 15 | HOT WATER TANK (4L)                 | 82105    |         |
| 16 | ADJUSTMENT PLATE (145 X 145 R130)   | 85107    |         |
| 17 | INSULATION COVER Φ120               | 84910    |         |
| 18 | CORD GLAND                          | 87901    |         |
| 19 | BASE PLATE                          | 84418    |         |
| 20 | RUBBER LEG,S                        | 84281    |         |
| 21 | SCREW M4 X 20                       | 81302    |         |
| 22 | POWER CORD                          | 87700    |         |
| 23 | SILICONE TUBE ( I.D7.5 x O.D11.5 )  | 84222    |         |
| 24 | HOSE CLAMP                          | 81351    |         |

# WATER FILLING

DW 101 ATS 08 . 00

| NO | DISCRIPSION                            | PART NO. | REMARKS |
|----|----------------------------------------|----------|---------|
| 1  | SUS WIRE 1.2 <sup>Ψ</sup> x 200        | 83200    |         |
| 2  | COVER, WATER FILLING                   | 85204    |         |
| 3  | TOP PLATE COVER                        | 85221    |         |
| 4  | SCREW M4 X 20                          | 81302    |         |
| 5  | HEAD & FILLING BASKET                  | 84406    |         |
| 6  | EMBLEM                                 | 82141    |         |
| 7  | SILICONE TUBE (I.D7.5 x O.D11.5 L 220) | 84222    |         |
| 8  | SILICONE TUBE (I.D7.5 x O.D11.5 L 110) | 84222    |         |
| 9  | SILICONE TUBE (I.D14 x O.D18 L 110)    | 84225    |         |
| 10 | Shower plate                           | 85222    |         |
| 11 | SUS PIPE (I.D6.2 X O.D8 X L60)         | 83212    |         |
| 12 | SPRAY CAP                              | 82500    |         |
| 13 | BOLT M4 X 6                            | 81102    |         |
| 14 | BOLT M3 X 6                            | 81107    |         |
| 15 | COFFEE BASKET                          | 84401    |         |
| 16 | O-RING , SPRAY CAP                     | 84212    |         |