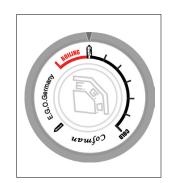

### Coffee Maker (DW101 ATS) Setup

- 1. Turn on the incoming water supply line and inspect both inside and outside of the coffee maker for leaks in all fittings and tubes.
- 2. Turn off the Security Thermostat (EGO).
- 3. Turn on the coffee maker 's main power switch.
- 4. As SOLENOID VALVE opens, water is filled to water tank. The heaters will be disabled by the Security Thermostat (EGO) until the tank is full.
- 5. As shown in the figure, please dial according to the specified location.

[CAUTION] If the thermostat is set higher temperature than standard, it can cause boiling and mechanical problems.

Cofman