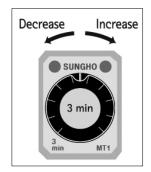

### Coffee Maker (DW101 ATS) Setup

- 1. Turn on the incoming water supply line and inspect both inside and outside of the coffee maker for leaks in all fittings and tubes.
- 2. Turn off the Security Thermostat (EGO).
- 3. Turn on the coffee maker 's main power switch.
- 4. As SOLENOID VALVE opens, water is filled to water tank. The heaters will be disabled by the Security Thermostat (EGO) until the tank is full.
- 5. As shown in the figure, please dial according to the specified location.

  Quantity of brewing can control increase-decrease by Timer.
- 9. Re-attach the covers after one final inspection for leaks. Look closely in the top of the brewer at the dispense fitting during this inspection.