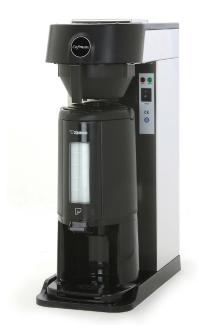

### Installation

**DW 101 ATS** 

01.60

### Coffee Maker (DW101 ATS) Setup

- 1. Turn on the incoming water supply line and inspect both inside and outside of the coffee maker for leaks in all fittings and tubes.
- 2. Turn off the Security Thermostat (EGO).
- 3. Turn on the coffee maker 's main power switch.
- 4. As SOLENOID VALVE opens, water is filled to water tank. The heaters will be disabled by the Security Thermostat (EGO) until the tank is full.
- 5. As shown in the figure, please dial according to the specified location.