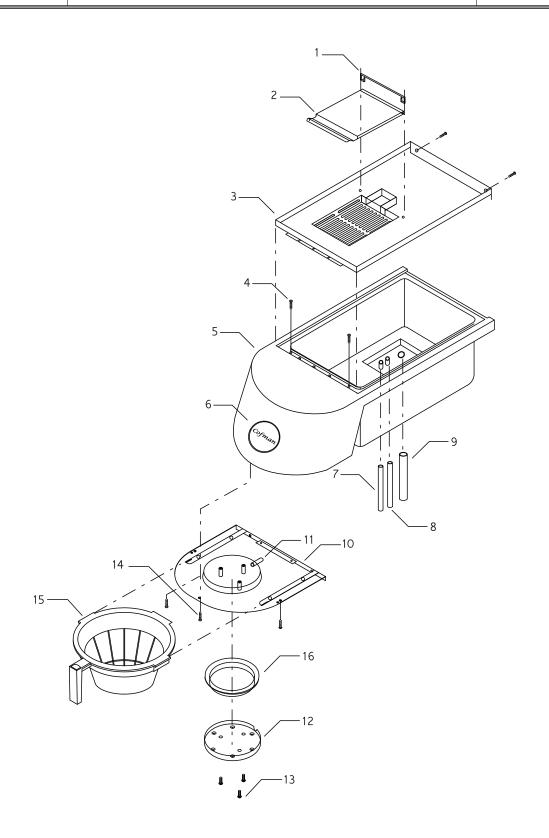

# BODY

DW 101 ATS 06.00

| NO | DISCRIPSION                         | PART NO. | REMARKS |
|----|-------------------------------------|----------|---------|
| 1  | HOSE NIPPLE (O.D10)                 | 83315    |         |
| 2  | Solenoid valve ass'y                | 87300    |         |
| 3  | NIPPLE (8A x 15A)                   | 83318    |         |
| 4  | SUS FLEXIBLE HOSE (15A x 600L)      | 83610    |         |
| 5  | Security Thermostat (Ego 16A 110°C) | 87200    |         |
| 6  | KNOB, EGO                           | 84400    |         |
| 7  | PCB BOARD                           | 86300    |         |
| 8  | PCB BOARD BRACKET                   | 85236    |         |
| 9  | TK SUPPORT BRACKET                  | 85231    |         |
| 10 | TOP FRAME                           | 85223    |         |
| 11 | MIDDLE FRAME                        | 85124    |         |
| 12 | PILOT LAMP (RED)                    | 87203    |         |
| 13 | PILOT LAMP (GREEN)                  | 87202    |         |
| 14 | POWER S/W                           | 87400    |         |
| 15 | BREWING S/W                         | 87432    |         |
| 16 | BACK COVER                          | 85122    |         |
| 17 | SCREW M4 X 10                       | 81301    |         |
| 18 | FUSE BREAKER (15A 250V)             | 87600    |         |

# **HEATING TANK**

DW 101 ATS 07.00

| NO | DISCRIPSION                         | PART NO. | REMARKS |
|----|-------------------------------------|----------|---------|
| 1  | TANK COVER ASS'Y                    | 82190    |         |
| 2  | NUT M12 (HEATER)                    | 81318    |         |
| 3  | WASHER (I.D15 x O.D19)              | 81320    |         |
| 4  | SECURITY THERMOSTAT (EGO 16A 110°C) | 87200    |         |
| 5  | TEMPERATURE PROTECTOR               | 87208    |         |
| 6  | BRACKET, TEMPERATURE PROTECTOR      |          |         |
| 7  | TANK COVER                          | 82110    |         |
| 8  | SUS PIPE (I.D12.8 X O.D15 X L145)   | 83211    |         |
| 9  | SILICONE TUBE (I.D13 X O.D17 L155)  | 84272    |         |
| 10 | TEFLON PACKING (I.D14 x O.D21 2t)   | 84200    |         |
| 11 | HEATER ELEMENT 220V 2000W           | 87510    |         |
|    | HEATER ELEMENT 220V 2500W           | 87512    |         |
|    | HEATER ELEMENT 110V 2500W           | 87516    |         |
| 12 | BOLT M5 X 25                        | 81150    |         |
| 13 | ADJUSTMENT BAR                      | 85235    |         |
| 14 | O-RING (I.D125 x O.D139 8t)         | 84206    |         |
| 15 | HOT WATER TANK (4L)                 | 82105    |         |
| 16 | ADJUSTMENT PLATE (145 X 145 R130)   | 85107    |         |
| 17 | INSULATION COVER Φ120               | 84910    |         |
| 18 | CORD GLAND                          | 87901    |         |
| 19 | BASE PLATE                          | 84418    |         |
| 20 | RUBBER LEG,S                        | 84281    |         |
| 21 | SCREW M4 X 20                       | 81302    |         |
| 22 | POWER CORD                          | 87700    |         |
| 23 | SILICONE TUBE ( I.D7.5 x O.D11.5 )  | 84222    |         |
| 24 | HOSE CLAMP                          | 81351    |         |

# WATER FILLING

DW 101 ATS 08 . 00

| NO | DISCRIPSION                            | PART NO. | REMARKS |
|----|----------------------------------------|----------|---------|
| 1  | SUS WIRE 1.2 <sup>Ψ</sup> x 200        | 83200    |         |
| 2  | COVER, WATER FILLING                   | 85204    |         |
| 3  | TOP PLATE COVER                        | 85221    |         |
| 4  | SCREW M4 X 20                          | 81302    |         |
| 5  | HEAD & FILLING BASKET                  | 84406    |         |
| 6  | EMBLEM                                 | 82141    |         |
| 7  | SILICONE TUBE (I.D7.5 x O.D11.5 L 220) | 84222    |         |
| 8  | SILICONE TUBE (I.D7.5 x O.D11.5 L 110) | 84222    |         |
| 9  | SILICONE TUBE (I.D14 x O.D18 L 110)    | 84225    |         |
| 10 | Shower plate                           | 85222    |         |
| 11 | SUS PIPE (I.D6.2 X O.D8 X L60)         | 83212    |         |
| 12 | SPRAY CAP                              | 82500    |         |
| 13 | BOLT M4 X 6                            | 81102    |         |
| 14 | BOLT M3 X 6                            | 81107    |         |
| 15 | COFFEE BASKET                          | 84401    |         |
| 16 | O-RING , SPRAY CAP                     | 84212    |         |