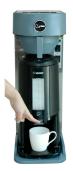

# THERMAL SERVER COFFEE MAKER

### MODEL: DW - 101 ATS

- 2.5 liter thermal server.
- Thermal servers are easily transported to remote the place of meeting.
- o Brews 25 liters of perfect coffee per hour.
- International electrical configurations available.
- \* Responsibility temperature for Thermal Server 76°C above 10 hours, 63°C above 24 hours
- 2.5리터의 보온서버
- 보온서버(Zojirushi-일본)는 추출 후 분리하여 이동이 용이합니다. (회의장, 휴게실, 호텔 등)
- •시간당 25리터(약200잔)의 커피추출.
- 수도 직결용
- 수출품에 대하여는 전기적인 조정가능
- \* 추출후 서버의 보증온도 : 76℃ 이상 10시간