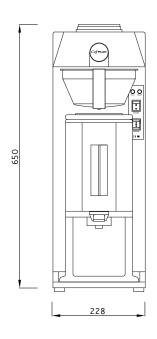

## **TECHNICAL DETAILS (DW 101 ATS)**

| MODEL                      | : DW 101 ATS          |
|----------------------------|-----------------------|
| WATER FILLING              | : AUTO                |
| DIMENSIONS (WxDxH)         | : 228 x 427 x 650     |
| ELECTRICAL CONNECTION      | : 110V / 220V         |
| POWER CONSUMPTION          | : 2500 W              |
| BREWING TIME PER 2.5 LITER | : ±5 Min              |
| THERMAL SERVER             |                       |
| CAPACITY                   | : 20 Cup / Cycle      |
|                            | : 200 Cup / Hr        |
| MINIMUM BREWING QUANTITY   | : ½ POT               |
| STANDARD EQUIPMENT         | : 1 THERMAL SERVER    |
|                            | 1 BASKET              |
| FILTER PAPER               | : 10 inch (108ø x70h) |