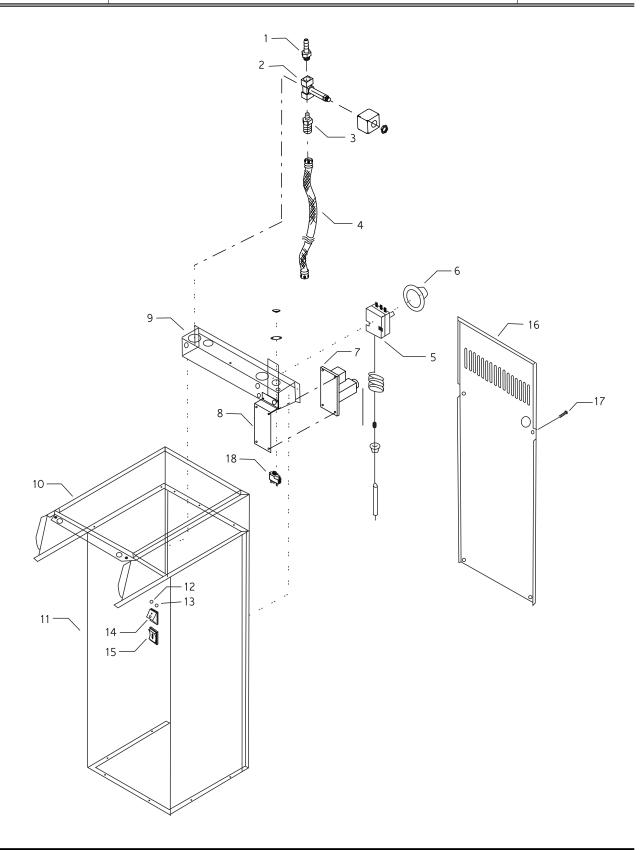

# BODY

DW 101 ATS 06.00

| NO | DISCRIPSION                         | PART NO. | REMARKS |
|----|-------------------------------------|----------|---------|
| 1  | HOSE NIPPLE (O.D10)                 | 83315    |         |
| 2  | Solenoid valve ass'y                | 87300    |         |
| 3  | NIPPLE (8A x 15A)                   | 83318    |         |
| 4  | SUS FLEXIBLE HOSE (15A x 600L)      | 83610    |         |
| 5  | Security Thermostat (Ego 16A 110°C) | 87200    |         |
| 6  | KNOB, EGO                           | 84400    |         |
| 7  | PCB BOARD                           | 86300    |         |
| 8  | PCB BOARD BRACKET                   | 85236    |         |
| 9  | TK SUPPORT BRACKET                  | 85231    |         |
| 10 | TOP FRAME                           | 85223    |         |
| 11 | MIDDLE FRAME                        | 85124    |         |
| 12 | PILOT LAMP (RED)                    | 87203    |         |
| 13 | PILOT LAMP (GREEN)                  | 87202    |         |
| 14 | POWER S/W                           | 87400    |         |
| 15 | BREWING S/W                         | 87432    |         |
| 16 | BACK COVER                          | 85122    |         |
| 17 | SCREW M4 X 10                       | 81301    |         |
| 18 | FUSE BREAKER (15A 250V)             | 87600    |         |

Cofman

BODY

DW 101 ATS