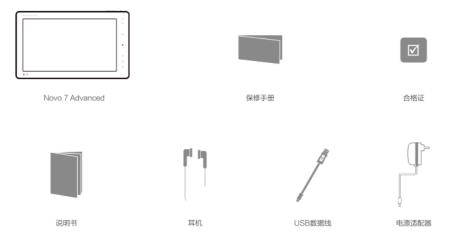

ouch screen +button operation
- 5、The CPU is Cortex-A10; GPU is Mali-400.
- 6. The picture used in manual may be different from UI in the device, please subject to the device!

### Content

| 02 |
|----|
| 04 |
| 05 |
| 07 |
| 09 |
| 14 |
| 15 |
| 15 |
| 16 |
| 16 |
| 17 |
| 17 |
|    |

| Audio Record            | 18  |
|-------------------------|-----|
| Gallery                 | 18  |
| Camera                  | 19  |
| Video Player            | 20  |
| File manager            | 22  |
| Music player            | 23  |
| HDMI/TV output          | 24  |
| TF card                 | 24  |
| Mobile storage function | 25  |
| R e c h a r g e         | 2 6 |
| FAQ                     | 27  |
| Product specification   | 29  |

**★ainol** 艾诺

Accessories: If there is any change, we will advise



#### 1. Keystroke Operation



- 1 : Volume -
- 2 : Volume +
- 3 : Power on/off
- 4 : DC Interface
- 5 : Reset
- 6 : TF/Microsoft Card

#### **Operation of remote control**



1 : Exit

- 2 : Volume decrease
- 3 : Back to previous program
- 4 : Confirm
- 5 : Turn left button
- 6 : Forward to next program
- 7 : Display/pause
- 8 : Volume increase
- 9 : Turn right button

- 8 : MIC 9 : HDMI Interface 10 : Earphone port 11 : Camera
- 12 : Speaker

7: USB port

Main function

- 7.0 inch high-definition LCD touch screen, 800 X480 resolution ;
- Support Android 2.3 operating system;
- Support APK application and installation
- Support 1080P full HD format video play;
- Support G-Sensor for screen rotation function;
- Support IR remote control operation;
- Support audio play format:MP3, WAV, (A