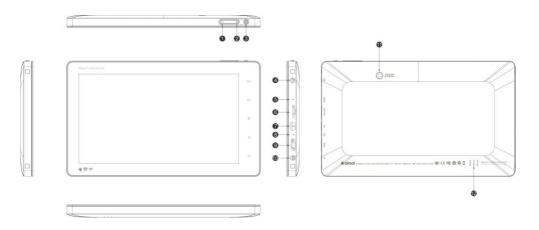

#### 1. Keystroke Operation

- 1 : Volume -
- 2 : Volume +
- 3 : Power on/off
- 4 : DC Interface
- 5 : Reset
- 6 : TF/Microsoft Card

- 8 : MIC 9 : HDMI Interface 10 : Earphone port 11 : Camera
- 12 : Speaker

7: USB port

Main function

- 7.0 inch high-definition LCD touch screen, 800 X480 resolution ;
- Support Android 2.3 operating system;
- Support APK application and installation
- Support 1080P full HD format video play;
- Support G-Sensor for screen rotation function;
- Support IR remote control operation;
- Support audio play format:MP3, WAV, (APE, FLAC, AAC, OGG need to install third-party software);
- Support TF card, capacity is 2GB-4GB-8GB-16GB;
- Support multi-format video play;
- Support JPG, BMP, PNG, GIF format picture browsing;
- Built-in microphone, can support ultra-long recording;
- Energy-saving setting, brightness freely adjustable, can set up automatic shutdown;
- Support and compatible for WIN2000, WINXP, VISTA, WIN7 system;
- Support e-book and bookmark functions;
- Support firmware upgrade;
- Support multi-task, can read eBook while listening to music