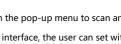

#### network

Wi-Fi Scanning: Tap the menu button 🗐 in the Wi-Fi setup interface, click "Scan" in the pop-up menu to scan and refresh the Wi-Fi networks, click the option "Advanced" to enter advanced settings Wi-Fi interface, the user can set with WIFI such as WIFI sleep policy according to their needs.