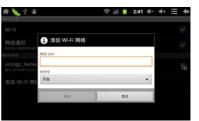

- 1、Wireless and network: Tap this can be as follows:
  - Wi-Fi: to check Wi-Fi network that is using.

Wi-Fi settings: Tap Options, the system will show all the nearby Wi-Fi network to the Wi-Fi network in the receiving list after automatically scans, tap the "Add a Wi-Fi network," pop-up dialog box, the user set

SSID and security can be added the target network to a Wi-Fi network list. Then Click on any network in Wi-Fi network list, in a secure authentication (wireless password, etc.) and click connect to this network is set to the current Internet