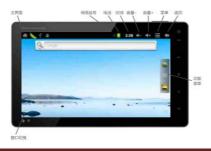

#### 1. Keystroke Operation

- 1 : Volume -
- 2 : Volume +
- 3 : Power on/off
- 4 : DC Interface
- 5 : Reset
- 6 : TF/Microsoft Card

- 8 : MIC 9 : HDMI Interface 10 : Earphone port 11 : Camera
- 12 : Speaker

7: USB port

Main function

- 7.0 inch high-definition LCD touch screen, 800 X480 resolution ;
- Support Android 2.3 operating system;
- Support APK application and installation
- Support 1080P full HD format video play;
- Support G-Sensor for screen rotation function;
- Support IR remote control operation;
- Support audio play format:MP3, WAV, (APE, FLAC, AAC, OGG need to install third-party software);
- Support TF card, capacity is 2GB-4GB-8GB-16GB;
- Support multi-format video play;
- Support JPG, BMP, PNG, GIF format picture browsing;
- Built-in microphone, can support ultra-long recording;
- Energy-saving setting, brightness freely adjustable, can set up automatic shutdown;
- Support and compatible for WIN2000, WINXP, VISTA, WIN7 system;
- Support e-book and bookmark functions;
- Support firmware upgrade;
- Support multi-task, can read eBook while listening to music