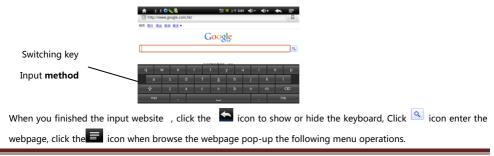

#### VI、Browser

Under the main menu click "Browser "enter into the internet interface, the default home page of this device is "Google", Click the web address window it will prompt the keyboard, here will introduce how to change the input method number to words. The interface is following picture:

## ★ainol 艾诺

C

Open the new windows

- Enter the current URL into the history of memory and Internet browsing interface
- Pop-up the page management window
- Refresh the current page
- In contrast with the back button functionality
- Available on the web some of the operations of other