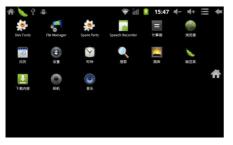

Click is function button, full-featured pop-up menu, such as below.

This window shows all the features of the machine icon, click on

any icon to access the relevant function interface, click on the main interface key 🚺 to return to the main interface.

Click this function button, full-featured pop-up menu, such as above: This window shows all the features of the machine icon, click on any icon to access the relevant function interface, click on the main interface key to return to the main interface.