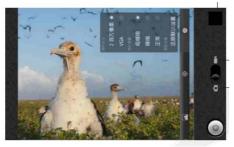

#### XII, Camera

In the main menu interface, click the "camera" option, you can enter the camera interface

Click it to change to video

Click it to change to photo-taking

Enter to the camera interface, click the icon in the photographed and saved automatically. Top right of screen,

click the small icon to view the photos taken. On the right corner of the interface, click to show or hide the camera

settings menu.

Click to set the exposure, photo quality, and camera.

Switch the front and back camera

Enter into the video screen, click the icon 💽 , can be video, click again to pause and automatically saved. Click the

small icon in the upper right corner, the recorded video can be played; in the video shown on the right corner of the

interface click to show or hide the video settings menu.

Click to restore the default settings (as shown).

Click to set the screen effect of the video

Switch the front and back camera