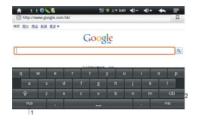

#### VI、Browser

Under the main menu click "Browser "enter into the internet interface, the default home page of this device is "Google", Click the web address window it will prompt the keyboard, here will introduce how to change the input method number to words. The interface is following picture:

## ★ainol 艾诺

C

Open the new windows

- Enter the current URL into the history of memory and Internet browsing interface
- Pop-up the page management window
- Refresh the current page
- In contrast with the back button functionality
- Available on the web some of the operations of other