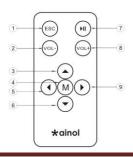

#### **Operation of remote control**

1 : Exit

- 2 : Volume decrease
- 3 : Back to previous program
- 4 : Confirm
- 5 : Turn left button
- 6 : Forward to next program
- 7 : Display/pause
- 8 : Volume increase
- 9 : Turn right button