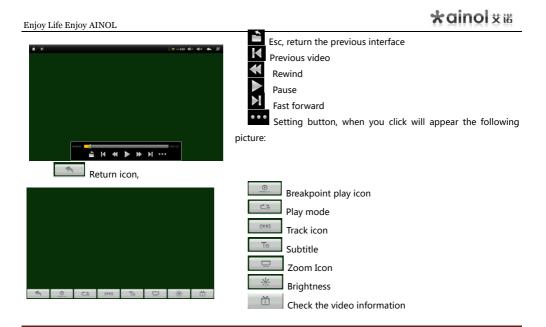

#### XIII、Video Player

On the main screen click on "media player" option, you can access the video files list interface, the point of a video can be selected into the video player interface. Click anywhere on the screen can show or hide the video set icon, and click to

set.