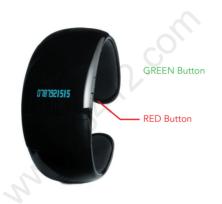

#### Function of the GREEN button

Answering a call Increasing the volume

## Function of the RED button

Switching the bracelet on and off Hanging up after a call Reducing the volume

| ₽         | Already paired |
|-----------|----------------|
| 20.02     | Time display   |
| PAIRING   | Pairing        |
| 888888888 | Call & number  |
|           | Battery        |