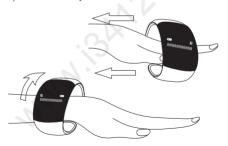

#### 11. HOW TO WEAR ZEBRACELET

There are two methods for placing the ZeBracelet around your wrist.

1/ If you can slide your wrist inside the bracelet, it can be positioned easily.

2/ Otherwise, pull the two ends apart and insert your wrist.

Warning: do not separate the two ends by more than five centimetres.