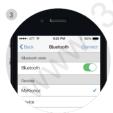

# Steps to take :

- When ZeBracelet is off, press and hold the RED button for **5 seconds** until the word « PAIRING » appears on the screen.
- 2 Activate Bluetooth® on your phone
- 3 Look for «MyKronoz» on your phone and select itlf asked, enter code « 0000 »
- 4 Confirm by tapping OK
- 5 « CONNECTED » will appear on ZeBracelet display when the pairing is successful.