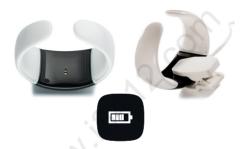

#### 4. CHARGING

The product can be charged with the AC power supply (110 V - 240 V) or directly via USB (5 V).

The supplied charging clip is specifically design for the ZeBracelet and must be positioned correctly.

Align the charging clip pins with the contacts on the back of the ZeBracelet and clip the charger securely over the face of the product.

A progress bar in the battery indicator confirms the charging activity.

If the battery is completely discharged, the display may be blank for a few minutes before the battery indicator appears.