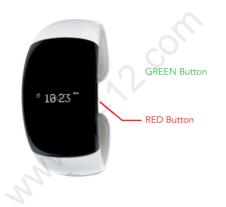

#### Function of the GREEN button

Answering a call Increasing the volume

## Function of the RED button

Switching the bracelet on and off Hanging up after a call Reducing the volume

| ₽         | Already paired |
|-----------|----------------|
| 20.02     | Time display   |
| PAIRING   | Pairing        |
| 888888888 | Call & number  |
|           | Battery        |