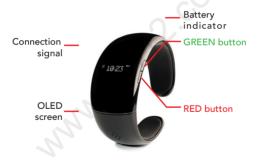

#### Function of the GREEN button

Answering a call Increasing the volume

## Function of the RED button

Switching the bracelet on and off Hanging up after a call Reducing the volume

| ₽         | Already paired |
|-----------|----------------|
| 20.02     | Time display   |
| PAIRING   | Pairing        |
| 888888888 | Call & number  |
|           | Battery        |