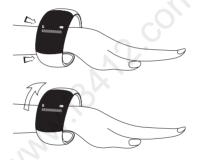

#### 11. HOW TO WEAR ZEBRACELET

There are two methods for placing the ZeBracelet around your wrist.

1/ If you can slide your wrist inside the bracelet, it can be positioned easily.

2/ Otherwise, pull the two ends apart and insert your wrist.

Warning: do not separate the two ends by more than five centimetres.