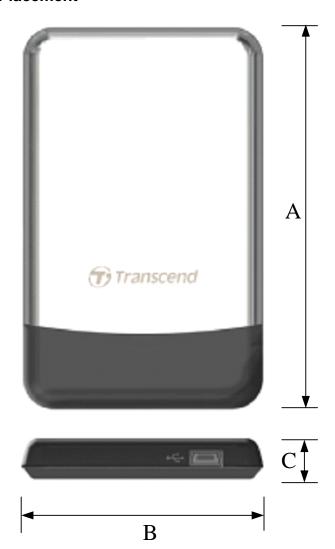

#### **Placement**

#### **Dimensions**

| Side | Millimeters       | Inches           |
|------|-------------------|------------------|
| A    | $124.00 \pm 1.00$ | $4.882\pm0.04$   |
| В    | $78.00 \pm 1.00$  | $3.071 \pm 0.04$ |
| С    | 14.00 ± 1.00      | $0.551 \pm 0.04$ |