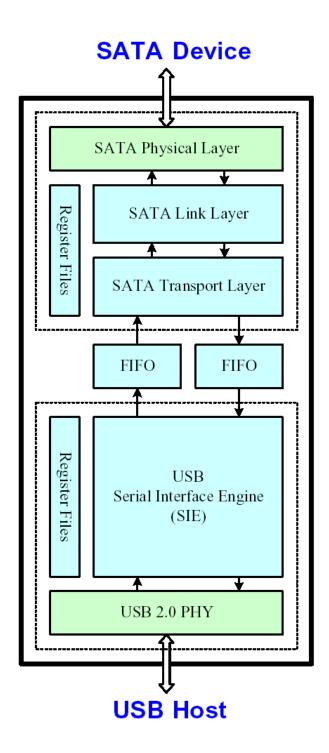

rs required
- High capacity hard drive for storing, carrying, and backing-up files
- Completely USB powered. No external power supply or battery needed
- High-Speed data transfer rates up to 480Mbits per second
- Includes StoreJet<sup>®</sup> elite data-management software
- LED power and data transfer activity indicator

#### **Dimensions**

| Side | Millimeters       | Inches           |
|------|-------------------|------------------|
| A    | $124.00 \pm 1.00$ | $4.882\pm0.04$   |
| В    | $78.00 \pm 1.00$  | $3.071 \pm 0.04$ |
| С    | 14.00 ± 1.00      | $0.551 \pm 0.04$ |

## **Ordering Information**

| Transcend P/N | Capacity |
|---------------|----------|
| TS250GSJ25C   | 250GB    |
| TS320GSJ25C   | 320GB    |
| TS500GSJ25C   | 500GB    |

# StoreJet® 25C

## **Block Diagram**



# StoreJet® 25C

### **Pinouts**

| Pin No. | Pin Name |  |
|---------|----------|--|
| 01      | VCC      |  |
| 02      | USB-     |  |
| 03      | USB+     |  |
| 04      | VSS      |  |

### Pin Identification

| Function                                            |
|-----------------------------------------------------|
| USB differential signal                             |
| The pairs are used to transmit Data/Address/Command |
| USB Cable Power Detector                            |
| Ground                                              |
|                                                     |

## **Specifications**

| Environment       |                 |                                   |
|-------------------|-----------------|-----------------------------------|
| Storage Media